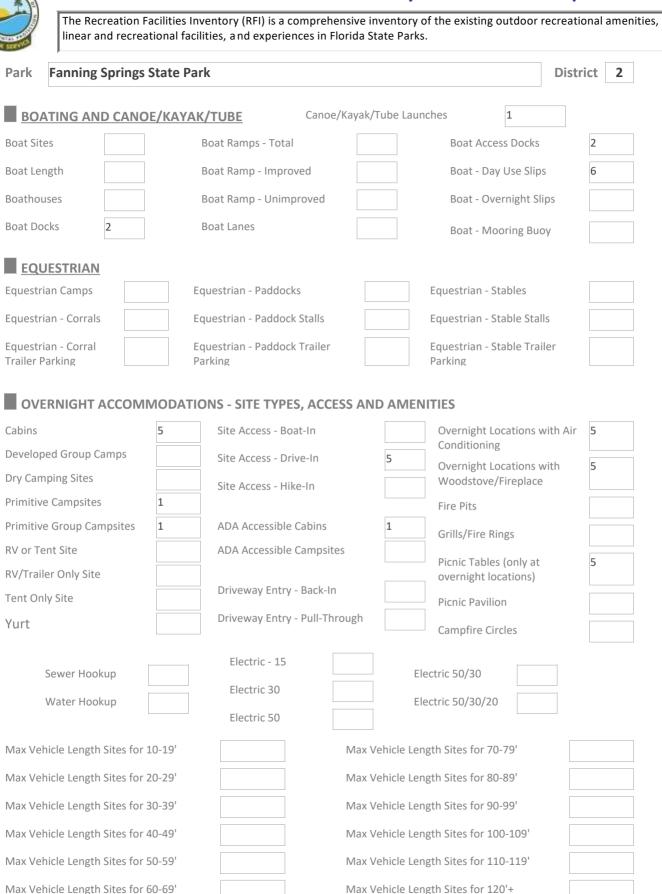

| 1S 1      | Beach Miles                                                   |       | Piers                                       |               |              |
| wimming Pools                             |           | Fishing Jetties                                               |       | Piers - Length in Fee                       | >t            |              |
| Swimming Platforms                        |           |                                                               |       |                                             |               |              |
| Curring and Diving Disting                |           | Fishing Platform                                              | S     | Boardwalk - Length                          | in Feet 7     | 15           |







|                                    |               |        | tory (RFI) is a comprehe<br>s, and experiences in F |        | ntory of the existing outdoor<br>Parks. | r recreation | ıal ameni |
|------------------------------------|---------------|--------|-----------------------------------------------------|--------|-----------------------------------------|--------------|-----------|
| Park Fernandina Pla                | za Histo      | oric S | tate Park                                           |        |                                         | District     | 2         |
| EXPERIENCES AND A                  | MENITI        | ES     |                                                     |        |                                         |              |           |
| Ampitheate