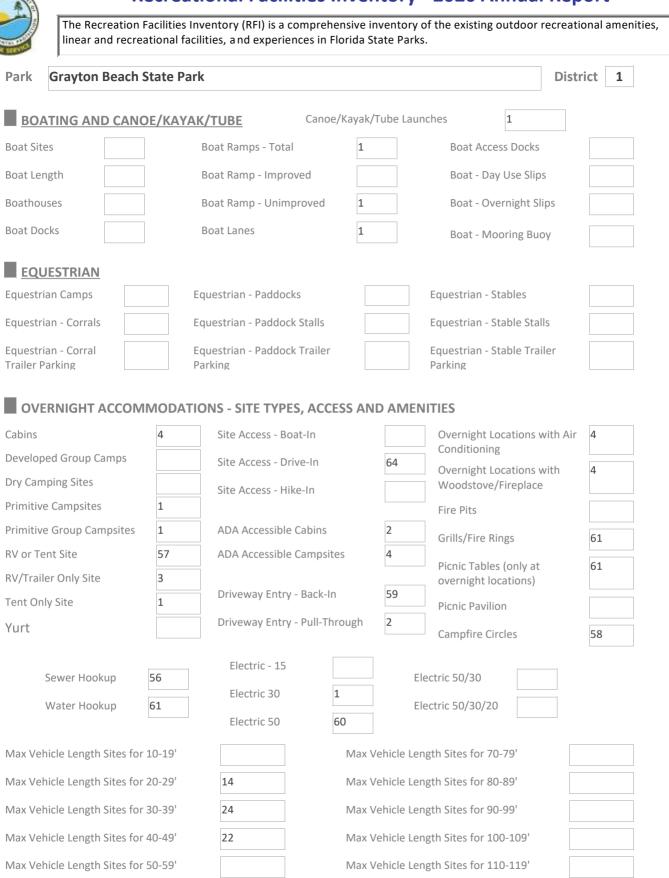

SC:dpd Attachment

The Recreation Facilities Inventory (RFI) is a comprehensive inventory of the existing outdoor recreational amenities, linear and recreational facilities, and experiences in Florida State Parks.