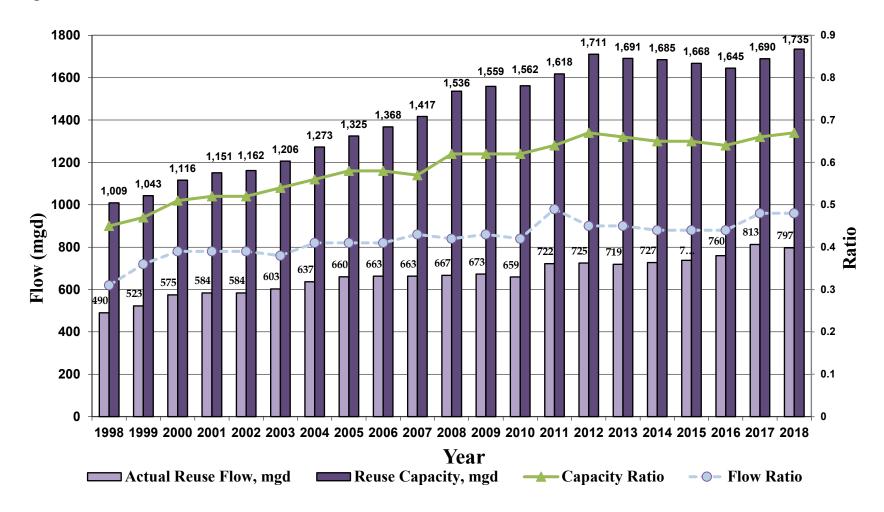

In the late 1980s, when Chapter 403, F.S., established the encouragement and promotion of reuse as formal state objectives, mandatory consideration of reuse became a part of the wastewater regulatory program. Rules were adopted to require the WMDs to designate water resource caution areas (WRCAs), which are areas facing critical water supply problems during the next 20 years, and to establish a mandatory reuse program by directing the WMDs to require a reasonable level of reuse within the designated WRCAs through their consumptive use permitting process. Additionally, comprehensive rules governing reuse were established for beneficial reuse activities including: watering lawns and landscapes; irrigation of golf courses, parks, and highway medians; agricultural uses; industrial uses; washing cars; flushing toilets; supplying water to wetlands; recharging groundwater; and augmenting potable water supplies, among other uses. As a result, Florida began to experience rapid growth in use of reclaimed water, and Florida is currently a national leader in water reuse. In 2018, reuse capacity in Florida totaled about 1,735 million gallons per day, and about 797 million gallons per day of reclaimed water were used for a wide range of beneficial purposes. As seen in Figure 1 below, water reuse in Florida has grown by nearly 63% over the past 20 years, and accounts for 48% of the total wastewater flow in Florida.

<sup>&</sup>lt;sup>2</sup> Florida Department of Environmental Protection. (2018). 2018 Reuse Inventory. Tallahassee: Florida Department of Environmental Protection.

Figure 1: Florida's Reuse Growth

January 2020 Page 4 of 22