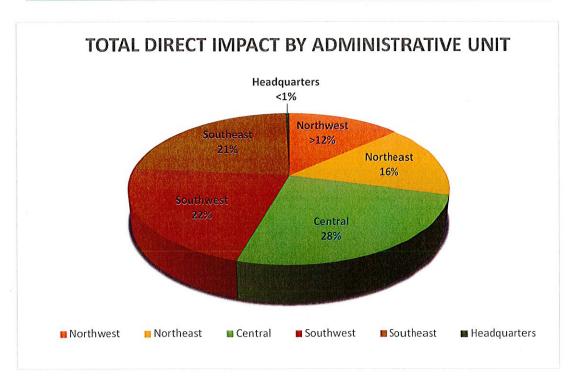

|                        |    | IRECT ECONOMI<br>INISTRATIVE UN | MPACT BY                      |                   |
|------------------------|----|---------------------------------|-------------------------------|-------------------|
| ADMINISTRATIVE UNIT    | Ţ  | OTAL DIRECT<br>IMPACT           | NCREASED<br>TATE SALES<br>TAX | JOBS<br>SUPPORTED |
| CENTRAL                | \$ | 737,049,085                     | \$<br>50,085,523              | 10,319            |
| CENTRAL OFFICE SUPPORT | \$ | 28,057,370                      | \$                            | 449               |
| NORTHEAST              | \$ | 419,866,656                     | \$<br>28,115,564              | 5,878             |
| NORTHWEST              | \$ | 331,193,416                     | \$<br>21,751,998              | 4,637             |
| SOUTHEAST              | \$ | 546,364,579                     | \$<br>36,793,861              | 7,649             |
| SOUTHWEST              | \$ | 584,808,324                     | \$<br>39,290,361              | 8,187             |
| STATEWIDE              | \$ | 2,647,339,430                   | \$<br>176,037,306             | 37,119            |