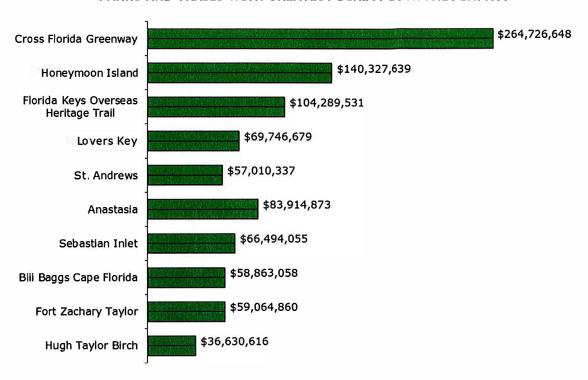

### PARKS AND TRAILS WITH GREATEST DIRECT ECONOMIC IMPACT

The ten units with the greatest direct economic impacts in the state are shown above. The economic impacts of these parks are due to many factors including: geographic location and available amenities.