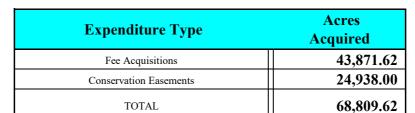

#### Actual Cash Expenditures As of October 31, 2021

|                                                    |                 |               |           |                   |                     | Annua               | l Actual Cash I     | Expenditures                            |                     |                     |                     |                     |                     |                     |
|----------------------------------------------------|-----------------|---------------|-----------|-------------------|---------------------|---------------------|---------------------|-----------------------------------------|---------------------|---------------------|---------------------|---------------------|---------------------|---------------------|
| Agency                                             | Jul-01 to Jun-0 | 2 Jul-02 to   | Jun-03    | Jul-03 to Jun-04  | Jul-04 to Jun-05    | Jul-05 to Jun-06    | Jul-06 to Jun-07    | Jul-07 to Jun-08                        | Jul-08 to Jun-09    | Jul-09 to Jun-10    | Jul-10 to Jun-11    | Jul-11 to Jun 12    | Jul-12 to Jun-13    | Jul-13 to Jun-14    |
| DEP - State Lands                                  | \$ 83,192,58    | 4.04 \$ 162,8 | 95,292.01 | \$ 50,898,924.40  | \$ 91,662,704.30    | \$ 116,705,240.69   | \$ 127,615,626.98   | \$ 126,898,317.60                       | \$ 42,077,562.17    | \$ 12,521,858.35    | \$ 4,061,718.37     | \$ 10,078,291.27    | \$ 6,773,426.01     | \$ 14,527,529.58    |
| Surplus Land Sales Proceeds (Non-<br>Conservation) |                 |               |           |                   |                     |                     |                     |                                         |                     |                     |                     |                     |                     |                     |
| DACS-Rural and Family Lands Protection Program     |                 |               |           |                   |                     |                     |                     |                                         |                     |                     |                     |                     |                     |                     |
| Surplus Land Sales Proceeds<br>(Conservation)      |                 |               |           |                   |                     |                     |                     |                                         |                     |                     |                     |                     |                     | s _                 |
| Babcock Ranch                                      |                 |               |           |                   |                     |                     | S 309,404,572,05    |                                         |                     |                     |                     |                     |                     |                     |
| Harbor Branch                                      |                 |               |           |                   |                     |                     | ,,                  |                                         |                     | \$ 18,000,000.00    |                     |                     |                     |                     |
| Florida Communities Trust                          | s 6,782,34      | 3.88 S 97.5   | 26,066,44 | S 73,292,771.84   | s 61,993,563,67     | s 79,468,914,05     | S 90,277,121,85     | s 50,355,295,27                         | S 72,816,156,83     | S 24,463,251,48     | S 17,589,725,32     | S 4,740,203,80      | \$ 7,119,698,75     | S 2,794,649,50      |
| Working Waterfronts Program                        |                 |               |           |                   |                     |                     |                     | , , , , , , , , , , , , , , , , , , , , | \$ 3,039.25         | \$ 5,233,672.18     | S 12,200.00         | s -                 | \$ 4,250.25         | \$ 6,699.00         |
| DEP - Rec & Parks                                  | \$ 2,678,86     | 0.46 \$ 7,7   | 76,545.90 | \$ 4,825,100.97   | \$ 6,911,530.17     | \$ 661,868.46       | \$ 5,263,088.35     | S 80,232.61                             | \$ 140,465.20       | \$ 3,008,330.45     | \$ 3,226,431.32     | \$ 893,620.21       | \$ 57,190.15        | \$ 19,711.84        |
| FRDAP                                              | S               | - S 2,0       | 99,265.92 | \$ 4,238,044.91   | \$ 3,746,559.34     | \$ 4,961,622.54     | \$ 5,027,700.63     | \$ 10,370,726.65                        | \$ 6,114,772.25     | \$ 5,006,530.24     | \$ 3,667,373.13     | S -                 | \$ 300,000.00       |                     |
| Greenways and Trails                               | S               | - \$ 5,5      | 71,369.96 | \$ 1,801,068.69   | \$ 666,330.66       | s 1,541,937.62      | \$ 2,364,508.75     | \$ 21,307,874.36                        | \$ 1,256,455.09     | \$ 697,504.60       | \$ 3,071,051.20     | \$ 24,235.70        | \$ 6,884.60         | s 4,450.31          |
| DEP - Office of Water Policy                       |                 |               |           |                   |                     |                     |                     |                                         |                     |                     |                     |                     |                     |                     |
| FWCC                                               | \$ 568,44       | 0.35 \$ 1,7   | 59,423.88 | \$ 9,289,723.58   | \$ 356,184.19       | \$ 451,186.83       | \$ 8,504,965.19     | \$ 12,092,802.26                        | \$ 1,000,957.41     | \$ 5,317,506.11     | \$ 49,540.05        | \$ 742,640.89       | \$ 13,523.13        | s -                 |
| DACS - Florida Forest Service                      | \$ 970,28       | 2.53 S 4,9    | 41,951.80 | \$ 1,369,789.06   | \$ 10,410,254.42    | \$ 1,597,364.27     | \$ 1,330,003.98     | \$ 4,391,910.20                         | \$ 6,060,064.24     | \$ 6,178,506.28     | \$ 629,331.90       | \$ 1,718,966.59     | \$ 16,298.40        | \$ 158,117.50       |
| Rural & Family Lands Protection<br>Program         |                 |               |           |                   |                     |                     |                     |                                         | s -                 | s 1,420,466.75      | \$ 7,507,118.09     | s 13,871.21         | s -                 | \$ 83,159.01        |
| NWFWMD                                             | s 6,393,11      | 5.81 S 3      | 90,428.78 | \$ 1,603,594.00   | \$ 4,037,957.77     | \$ 16,639,324.42    | \$ 4,146,405.24     | \$ 10,715,955.83                        | S 10,998,676,60     | \$ 9,601,797.09     | S 3,620,103.01      | \$ 889,109.36       | S 96,500,00         | \$ 328,440.00       |
| SFWMD                                              | \$ 25,000,00    |               | 63,453.33 | \$ 3,138,291.69   | \$ 67,644,223.17    | \$ 73,202,503.22    | \$ 42,720,465.61    | \$ 19,601,624.96                        | \$ 44,184,049.27    | \$ 620,221.06       | \$ 14,505,327.06    | \$ 5,250.00         | \$ 74,425.00        | s -                 |
| SJRWMD                                             | \$ 12,195,16    | 6.62 \$ 11,2  | 59,349.97 | \$ 9,378,753.57   | \$ 22,714,850.07    | \$ 6,360,269.17     | \$ 55,729,213.66    | \$ 64,895,596.63                        | \$ 32,096,058.13    | \$ 12,413,115.85    | \$ 6,099,357.63     | \$ 368,501.40       | \$ 114,767.30       |                     |
| SRWMD                                              | \$ 9,512,32     | 9.88 \$ 4,7   | 53,675.35 | \$ 3,207,622.96   | \$ 5,874,703.81     | \$ 592,192.00       | \$ 14,375,943.15    | \$ 8,640,324.90                         | \$ 11,357,254.96    | \$ 2,309,784.70     | \$ 7,242,213.60     | \$ 138,000.00       | \$ 20,825.08        | s -                 |
| SWFWMD                                             | \$ 2,818,82     | 6.45 \$ 4,9   | 72,254.26 | \$ 47,245,827.39  | \$ 27,730,713.04    | \$ 26,931,575.76    | \$ 4,827,147.42     | \$ 55,215,654.25                        | \$ 11,727,510.65    | \$ 677,068.11       | \$ 28,268,137.69    | \$ 7,723,921.86     | \$ 2,006,646.38     | \$ 15,957.89        |
|                                                    |                 |               |           |                   |                     |                     |                     |                                         |                     |                     |                     |                     |                     |                     |
| Actual Expenditures                                | s 150,111,95    | 0.02 \$ 340,3 | 09,077.60 | \$ 210,289,513.06 | \$ 303,749,574.61   | \$ 329,113,999.03   | \$ 671,586,762.86   | s 384,566,315.52                        | \$ 239,833,022.05   | \$ 107,469,613.25   | \$ 99,549,628.37    | \$ 27,336,612.29    | \$ 16,604,435.05    | s 17,938,714.63     |
| LTD Cumulative<br>Expenditures                     | \$ 150,111,95   | 0.02 \$ 490,4 | 21,027.62 | \$ 700,710,540.68 | \$ 1,004,460,115.29 | \$ 1,333,574,114.32 | \$ 2,005,160,877.18 | \$ 2,389,727,192.70                     | \$ 2,629,560,214.75 | \$ 2,737,029,828.00 | \$ 2,836,579,456.37 | \$ 2,863,916,068.66 | \$ 2,880,520,503.71 | \$ 2,898,459,218.34 |

| Agency                                             | Į  | Jul-14 to Jun-15 |    | Jul-15 to Jun-16 |    | Jul-16 to Jun-17 |    | Jul-17 to Jun-18 |    | Jul-18 to Jun-19 |    | Jul-19 to Jun-20 |    | Jul-20 to Jun-21 |    | Jul-21 to Jun-22 | E | Life To Date<br>spenditures Total |
|----------------------------------------------------|----|------------------|----|------------------|----|------------------|----|------------------|----|------------------|----|------------------|----|------------------|----|------------------|---|-----------------------------------|
| DEP - State Lands                                  | S  | 18,652,238.17    | S  | 4,608,111.06     | S  | 27,892,825.00    | \$ | 10,056,162.34    | S  | 4,864,855.18     | S  | 50,952,546.07    | S  | 105,961,673.71   | \$ | 1,712,323.46     | S | 1,074,609,810.76                  |
| Surplus Land Sales Proceeds (Non-<br>Conservation) | s  | _                | s  | -                | s  | 300.00           | s  | 15,756,411.07    | s  | 13,569,288.41    | s  | 10,674,000.52    |    |                  |    |                  | s | 40,000,000.00                     |
| DACS-Rural and Family Lands<br>Protection Program  | s  | -                | s  |                  | s  | 7,917,212.33     | \$ | 27,256,481.01    | s  | 4,826,306.66     |    |                  |    |                  |    |                  | s | 40,000,000.00                     |
| Surplus Land Sales Proceeds (Conservation)         | s  | _                | s  | -                |    |                  |    |                  |    |                  |    |                  |    |                  |    |                  |   |                                   |
| Babcock Ranch                                      |    |                  |    |                  |    |                  |    |                  |    |                  |    |                  |    |                  |    |                  | S | 309,404,572.05                    |
| Harbor Branch                                      |    |                  |    |                  |    |                  |    |                  |    |                  |    |                  |    |                  |    |                  | S | 18,000,000.00                     |
| Florida Communities Trust                          | S  | 1,250,066.25     | S  | 1,539.25         | \$ | 2,343,890.00     | \$ | 3,939,462.37     | s  | 8,291,775.40     | S  | 699,776.24       | s  | 5,916,778.00     | \$ | -                | S | 611,663,050.19                    |
| Working Waterfronts Program                        | S  | 317,540.00       | \$ | (39.25)          | \$ | 23,500.00        | \$ | =                | \$ | 825.00           | \$ | 1,453,648.66     | \$ | 8,685.00         | \$ | -                | S | 7,064,020.09                      |
| DEP - Rec & Parks                                  | S  | 509,481.79       | S  | 772,651.41       | S  | 2,516,686.05     | S  | 943,838.23       | \$ | 158,881.79       | S  | 278,056.41       | S  | -                |    |                  | S | 40,722,571.77                     |
| FRDAP                                              |    |                  |    |                  |    |                  |    |                  | \$ | 99,962.14        | \$ | 100,000.00       | \$ | 3,230,376.74     | \$ | 974,489.08       | s | 49,937,423.57                     |
| Greenways and Trails                               | \$ | 643,123.00       | \$ | 29,283.94        | \$ | 143,447.66       | S  | 1,422,275.27     | \$ | -                | S  | 56,877.09        | S  | -                | \$ | 19,558.00        | S | 40,628,236.50                     |
| DEP - Office of Water Policy                       | S  | 16,984,718.00    | \$ | 344,954.19       | \$ | -                | \$ | =                | \$ | -                | \$ | 2,670,327.81     | \$ | -                | \$ | -                | S | 20,000,000.00                     |
| FWCC                                               | s  | -                | \$ | 7,425.00         | S  | -                | \$ | 713,806.25       | \$ | 219,635.37       | S  | 34,514.51        | \$ | -                |    |                  | s | 41,122,275.00                     |
| DACS - Florida Forest Service                      | S  | 187,341.19       | s  | 56,435.72        | \$ | 3,240.00         | S  | 39,111.88        | \$ | 505,157.05       | S  | 44,907.38        | s  | 860.20           | \$ | -                | S | 40,609,894.59                     |
| Rural & Family Lands Protection<br>Program         | s  | 1,534,107.72     | s  | 466,277.22       | s  | -                | \$ | -                | s  | -                |    |                  | s  | -                |    |                  | s | 11,025,000.00                     |
| NWFWMD                                             | S  | 253,612.00       | S  |                  | S  | -                | \$ | -                | S  | 250.00           | S  | 238,354.59       | \$ | 73,110.49        | \$ | 60,765.01        | S | 70,087,500.00                     |
| SFWMD                                              | S  | -                | S  | -                | s  | -                | \$ | -                | s  | 15,165.63        |    |                  |    |                  |    |                  | S | 327,075,000.00                    |
| SJRWMD                                             |    |                  |    |                  |    |                  |    |                  |    |                  |    |                  |    |                  |    |                  | S | 233,625,000.00                    |
| SRWMD                                              | s  | 2,062,629.61     |    |                  |    |                  |    |                  |    |                  |    |                  |    |                  |    |                  | S | 70,087,500.00                     |
| SWFWMD                                             | s  | 3,038,766.87     | s  | 92,942.17        | S  | 5,745,148.19     | S  | 135,245.40       | s  | 201,623.00       | s  | 622,733.60       | s  | 2,479,541.52     | \$ | -                | s | 232,477,241.90                    |
|                                                    |    | -                |    |                  |    | -                |    |                  |    |                  |    | -                |    | _                |    |                  |   | -                                 |
| Actual Expenditures                                | s  | 45,433,624.60    | s  | 6,379,580.71     | s  | 46,586,249.23    | s  | 60,262,793.82    | s  | 32,753,725.63    | s  | 67,825,742.88    | s  | 117,671,025.66   | s  | 2,767,135.55     | s | 3,278,139,096.42                  |
| LTD Cumulative<br>Expenditures                     | s  | 2,943,892,842.94 | s  | 2,950,272,423.65 | s  | 2,996,858,672.88 | s  | 3,057,121,466.70 | s  | 3,089,875,192.33 | s  | 3,157,700,935.21 | s  | 3,275,371,960.87 | s  | 3,278,139,096.42 | s | 3,278,139,096.42                  |