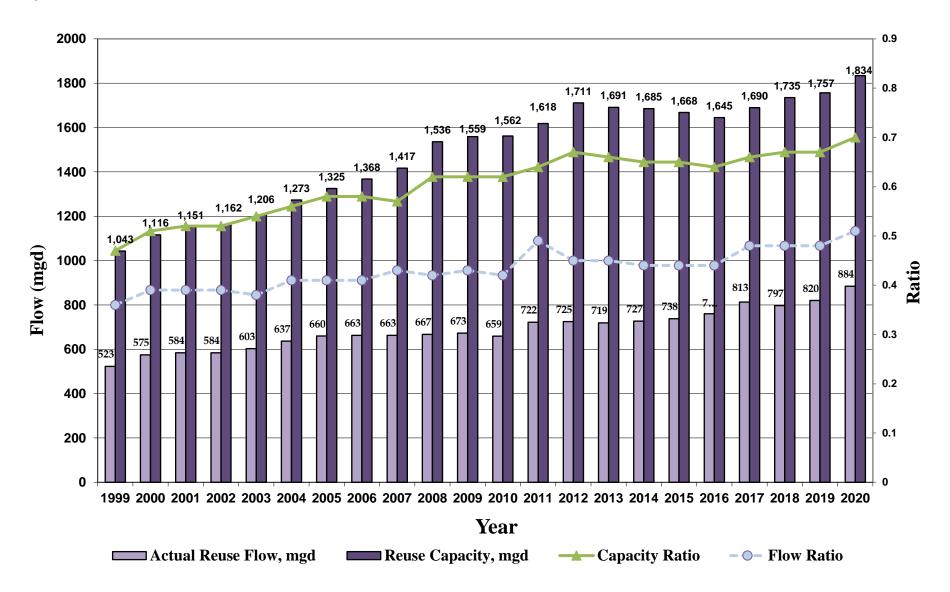

In the late 1980s, when Chapter 403, F.S., established the encouragement and promotion of reuse as formal state objectives, mandatory consideration of reuse became a part of the wastewater regulatory program. Rules were adopted to require the WMDs to designate water resource caution areas (WRCAs), which are areas facing critical water supply problems during the next 20 years, and to establish a mandatory reuse program by directing the WMDs to require a reasonable level of reuse within the designated WRCAs through their consumptive use permitting process. Additionally, comprehensive rules governing reuse were established for beneficial reuse activities, including but not limited to: watering lawns and landscapes; irrigation of golf courses, parks and highway medians; agricultural uses; industrial uses; washing cars; flushing toilets; supplying water to wetlands; recharging groundwater; and augmenting potable water supplies. As a result, Florida began to experience rapid growth in use of reclaimed water, and Florida is currently a national leader in water reuse. In 2020, reuse capacity in Florida totaled about 1,834 million gallons per day (mgd), and about 884 mgd of reclaimed water were used for a wide range of beneficial purposes.<sup>2</sup> As seen in Figure 1 below, the 1,834 mgd of reuse capacity represents approximately 70% of the total domestic wastewater treatment capacity, and accounts for 51% of %the total wastewater flow in Florida.

<sup>&</sup>lt;sup>2</sup> Florida Department of Environmental Protection. *2020 Reuse Inventory*. Tallahassee: Florida Department of Environmental Protection.

Figure 1: Florida's Reuse Growth

January 2022 Page 6 of 24