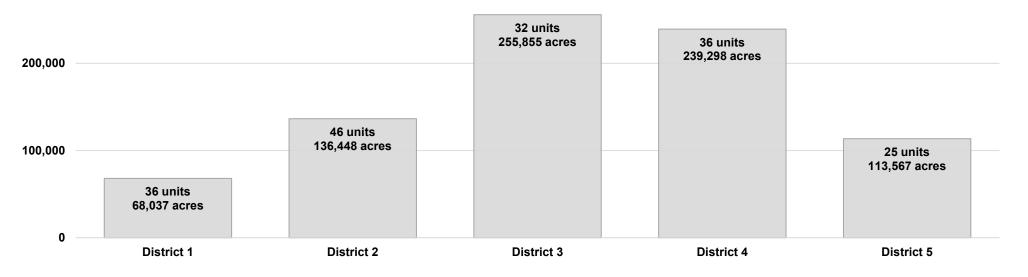

| 173 | Yellow Bluff Fort<br>Historic State Park      | 09/12/1950 | 2        | Duval        | 1.74     | BTIITF | Lease           | 3646            | 01/22/2067         | Special<br>Feature Site<br>Historic | Open<br>No Fee Required |
| 174 | Yellow River Marsh<br>Preserve State Park     | 06/12/2000 | 1        | Santa Rosa   | 976.55   | BTIITF | Lease           | 4306            | 02/19/2052         | Preserve                            | Open<br>No Fee Required |
| 175 | Yulee Sugar Mill Ruins<br>Historic State Park | 10/03/1955 | 2        | Citrus       | 4.60     | BTIITF | Lease           | 3647            | 01/22/2067         | Special<br>Feature Site<br>Historic | Open<br>No Fee Required |

Number of Units and Total Acreage Per District 175 Units and 813,205 Acres Total

300,000



#### FLORIDA DEPARTMENT OF ENVIRONMENTAL PROTECTION Division of Recreation and Parks (DRP) Jurisdiction Report Glossary As of July 1, 2022

Site Name - The official designation of a state park unit or the name by which the unit is officially called

Inception - The data on which the parcel that constitutes the initial area of the unit was acquired by the State of Florida

District - The Division of Recreation and Parks administrative region in which the unit is located

County - The Florida county in which the unit is located

Acreage - Area of the unit in acres

Owner - The entity that has fee simple title to the unit or a portion of the unit BTIITF - Board of Trustees of the Internal Improvement Trust Fund COUNTY - Specific Florida county with fee title interest in the unit FDOT - Flor