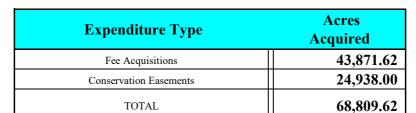

### Florida Forever Program Funding Status \*

As of April 30, 2023

|                                   |        |                             |                                         |    | <u> </u>                   |            | -  | -                       |          |    |                             |           |
|-----------------------------------|--------|-----------------------------|-----------------------------------------|----|----------------------------|------------|----|-------------------------|----------|----|-----------------------------|-----------|
| Agency                            |        | Percent<br>Distribution [6] | Appropriation [3]                       | F  | Expenditures as of 4/30/23 | Acres      | Co | Approved ommitments [1] | Acres    |    | Anticipated<br>Acquisitions | Acres     |
| DEP-State Lands                   | [7][8] | 35.00%                      | \$ 1,316,656,172.00                     | \$ | 1,137,452,013.45           | 416,722.76 | \$ | 7,486,942.07            | 1,691.90 | \$ | 113,772,077.00              | 35,867.05 |
| Surplus Land Sales Proceeds (Non- | [/][0] | 33.0070                     | \$ 1,510,030,172.00                     | Ψ  | 1,107,432,010.43           | 410,722.70 | Ψ  | 7,400,242.07            | 1,071.70 | Ψ  | 113,772,077.00              | 33,007.03 |
| Conservation)                     | [8]    |                             | \$ 40,000,000,00                        | \$ | 40,000,000.00              | 35,962.44  |    |                         |          |    |                             |           |
| DACS-Rural and Family Lands       | [0]    |                             | 10,000,000                              | Ψ. | 10,000,000,00              | 00,502111  |    |                         |          |    |                             |           |
| Protection Program                |        |                             | \$ 40,000,000.00                        | \$ | 40,000,000.00              | 27,423.35  |    |                         |          |    |                             |           |
| Surplus Land Sales Proceeds       |        |                             | , ,,,,,,,,,,,,,,,,,,,,,,,,,,,,,,,,,,,,, |    | .,,                        | ,          |    |                         |          |    |                             |           |
| (Conservation)                    | [7]    |                             |                                         |    |                            |            |    |                         |          |    |                             |           |
| Babcock Ranch                     | [4]    |                             | \$ 309,404,572.05                       | \$ | 309,404,572.05             | 67,618.81  |    |                         |          |    |                             |           |
| Harbor Branch                     | [5]    |                             | \$ 18,000,000.00                        | \$ | 18,000,000.00              | 135.77     |    |                         |          |    |                             |           |
| Florida Communities Trust         |        | 21.00%                      | \$ 628,972,664.00                       | \$ | 615,736,942.00             | 50,699.86  | \$ | 13,235,722.00           | 469.26   | \$ | -                           | -         |
| Working Waterfronts Program       | [6]    | 2.50%                       | \$ 13,369,100.00                        | \$ | 7,100,909.09               | 8.18       | \$ | 2,480,000.00            | 1.50     | \$ | 1,402,000.00                | 0.96      |
|                                   | (*)    |                             |                                         | Ť  | .,=,.                      |            | _  | _,,                     |          | Ť  | -,,,                        | ****      |
| DEP-Rec & Parks                   |        | 1.50%                       | \$ 40,722,571.77                        | \$ | 40,722,571.77              | 7,780.05   |    |                         |          |    |                             |           |
| FRDAP                             |        | 2.00%                       |                                         | _  | 52,706,589.60              | -          | \$ | 20,012,816.50           | -        | \$ | -                           | -         |
| Greenways and Trails              |        | 1.50%                       | \$ 40,725,000.00                        | \$ | 40,725,000.00              | 2,573.33   |    |                         |          |    |                             |           |
| DEP-Office of Water Policy        | [8]    |                             | \$ 20,000,000.00                        | \$ | 20,000,000.00              | -          |    |                         |          |    |                             |           |
| FWCC                              |        | 1.50%                       | \$ 41,122,275.00                        | \$ | 41,122,275.00              | 13,324.86  |    |                         |          |    |                             |           |
| DACS-Florida Forest Service       |        | 1.50%                       | \$ 41,091,185.51                        | \$ | 41,008,713.84              | 19,926.78  | \$ | -                       | -        | \$ | _                           | _         |
| Rural and Family Lands            |        |                             |                                         |    |                            |            |    |                         |          |    |                             |           |
| Protection Program                | [6]    | 3.50%                       | \$ 11,025,000.00                        | \$ | 11,025,000.00              | 5,599.41   |    |                         |          |    |                             |           |
| DEP-Aid to WMD                    |        | 30.00%                      | \$ 934,500,000.00                       | \$ | 934,500,000.00             | 256,337.40 | \$ | -                       | -        | \$ | -                           | -         |
| NWFWMD                            |        | 7.50%                       | \$ 70,087,500.00                        | \$ | 70,087,500.00              | 21,593.48  |    |                         |          |    |                             |           |
| SFWMD                             | [2]    | 35.00%                      | \$ 277,075,000.00                       | \$ | 277,075,000.00             | 15,231.94  |    |                         |          |    |                             |           |
| SJRWMD                            |        | 25.00%                      | \$ 233,625,000.00                       | \$ | 233,625,000.00             | 89,584.82  |    |                         |          |    |                             |           |
| SRWMD                             |        | 7.50%                       | \$ 70,087,500.00                        | \$ | 70,087,500.00              | 68,809.62  |    |                         |          |    |                             |           |
| SWFWMD                            |        | 25.00%                      | \$ 233,625,000.00                       | \$ | 233,625,000.00             | 61,117.54  |    |                         |          |    |                             |           |
| SFWMD- Everglades                 | [2]    |                             | \$ 50,000,000.00                        | \$ | 50,000,000.00              |            |    |                         |          |    |                             |           |
| TOTAL                             |        | 100.00%                     | P 2 570 022 427 99                      | 6  | 3.349.504.586.80           | 004 112 00 | 6  | 42 215 490 55           | 216266   | 6  | 115 174 077 00              | 25.0/0.01 |
| TOTAL                             |        | 100.00%                     | \$ 3,570,033,437.89                     | 2  | <i>ა,ა4</i> 9,504,586.80   | 904,113.00 | Þ  | 43,215,480.57           | 2,162.66 | •  | 115,174,077.00              | 35,868.01 |