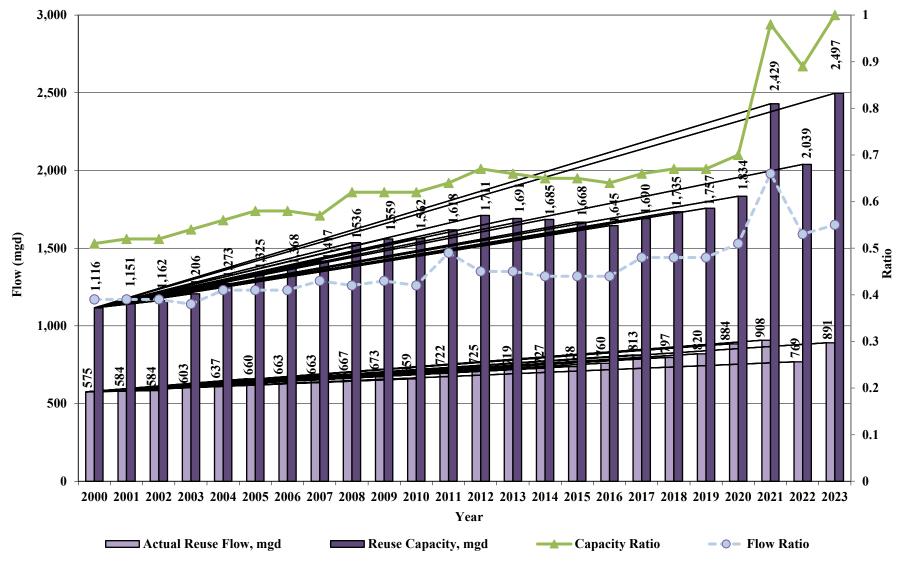

Additionally, comprehensive rules governing reuse were established for beneficial reuse activities, including watering lawns and landscapes; irrigation of golf courses, parks and highway medians; agricultural uses; industrial uses; washing cars; flushing toilets; supplying water to wetlands; recharging groundwater; and augmenting potable water supplies, among other uses. As a result, Florida began to experience rapid growth in use of reclaimed water, and the state is currently a national leader in water reuse. In 2023, reuse capacity in Florida totaled approximately 2,497 million gallons per day (mgd), and approximately 891 mgd of reclaimed water were used for beneficial purposes, which accounted for 55% of the total wastewater flow in Florida.<sup>2</sup> As seen in Figure 1 below, the 2,497 mgd of reuse capacity represents approximately 100% of the total domestic wastewater treatment capacity.

\_

<sup>&</sup>lt;sup>2</sup> Florida Department of Environmental Protection. *2023 Reuse Inventory*. Tallahassee: Florida Department of Environmental Protection.

Figure 1. Florida's Reuse Growth.

In 2020, the Florida Legislature passed Senate Bill 712, also known as the Clean Waterways Act, now Chapter 2020-150, Laws of Florida. As part of this act, the legislature has established reclaimed water as a source of drinking water for public water supply systems. Furthermore, the act directs DEP to use the Potable Reuse Commission's January 2020 report, Advancing Potable Reuse in Florida: Framework for the Implementation of Potable Reuse in Florida, as a basis for developing rules that encourage and advance potable reuse as an alternative water supply option. With the passing of the Clean Waterways Act, and based on the recommendations of the Potable Reuse Commission's report, DEP held multiple public workshops and subsequently proposed a framework that will continue to propel beneficial reuse in Florida by expanding the ability for utilities to develop potable reuse systems in the state. Where a utility chooses to implement a potable reuse system, the proposed framework will continue to protect Floridians by ensuring that the resulting drinking water produced from reclaimed water will be safe for consumption and use. DEP has been actively engaged with drinking water utilities and stakeholders to complete this rule development effort. A revised draft of the framework based on this collaboration was presented at a rule development workshop held on July 15, 2024, and was published on Nov. 8, 2024. The proposed framework includes a new comprehensive rule chapter specifically for potable reuse (Chapter 62-565, F.A.C.), and corresponding changes to related drinking water regulations (Chapters 62-550 and 62-555, F.A.C.), and the state's existing wastewater reuse rule provisions (Chapter 62-610, F.A.C.). The framework was presented to the Environmental Regulation Commission on Dec. 13, 2024, and was approved for adoption. The new potable reuse rules are expected to be effective during the first quarter of 2025.