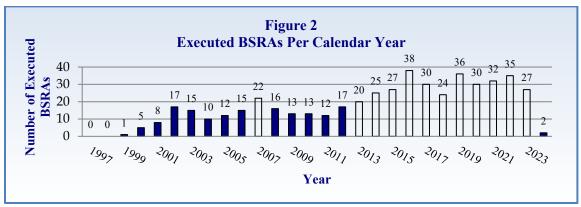

#### **Brownfield Site Rehabilitation Agreements**

Once a local government designates a brownfield area and a PRFBSR is identified, this entity may voluntarily execute a BSRA with DEP. The BSRA provides DEP and the public with assurance that site rehabilitation will be conducted in accordance with F.S. and DEP's Contaminated Site Cleanup Criteria rule.<sup>3</sup> In addition, the BSRA provides limited liability protection for the voluntary responsible party and allows them to access various incentives, such as tax credits. The BSRA contains various commitments by the voluntary responsible party, including milestones for completion of site rehabilitation tasks and submittal of technical reports and plans. It also contains a commitment by DEP to review technical reports according to an agreed-upon schedule. Through June 30, 2024, voluntary responsible parties have executed 503 agreements with DEP since inception of the program in 1997. Twenty-seven BSRAs were executed in 2023 while two have been executed so far in 2024 (Figure 2).

Note: Data for 2024 is compiled from Jan. 1- June 30, 2024. Historically, the majority of BSRAs are executed during the final quarter of each calendar year.