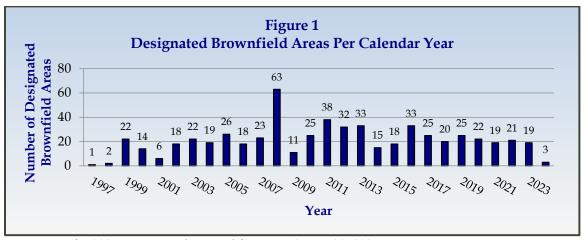

Note: Data for 2024 represents the period from Jan. 1-June 30, 2024.

In 2023, 14 local governments reported approval of resolutions designating 19 brownfield areas. During the first half of 2024, two local governments designated three brownfield areas. Since the program's inception, Florida has amassed 593 designated brownfield areas in 162 communities across the state, averaging 22 newly designated brownfield areas each year (Figure 1). The 593 locally designated brownfield areas encompass approximately 292,865 acres representing a combination of contaminated and uncontaminated properties, including residential and viable business properties. **Appendix A** contains a "Brownfield Areas" table that lists the name, location, approximate size (acreage) and the resolution date of each brownfield area in the state. The resolution date is the date upon which the local government with jurisdiction over the area adopted its resolution designating the brownfield area pursuant to section 376.80, F.S.