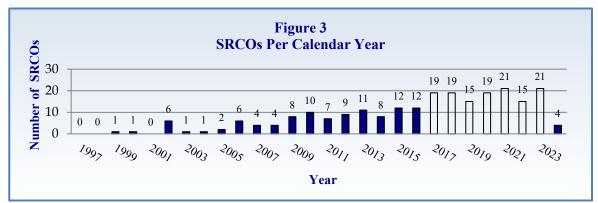

#### **Site Rehabilitation Completion Orders Issued**

SRCOs are issued for sites that have completed cleanup of property to standards protective of human health and the environment, as established by Chapter 62-780, Florida Administrative Code, (F.A.C) and for which no further action (NFA) is required at that time. In 2023, 21 SRCOs were issued for brownfield sites across the state. During the first half of 2024, four SRCOs have been issued (Figure 3), bringing the total number of SRCOs issued since 1997 to 235.

Note: Data for 2024 is compiled from Jan. 1-June 30, 2024.

<sup>&</sup>lt;sup>3</sup> Chapter 62-780, Florida Administrative Code, (F.A.C.)

**Appendix B** contains a "Sites with Executed BSRAs" table that provides the name, location and approximate size of each brownfield site in the state with an executed BSRA. The table includes a completion date for sites that have received an unconditional SRCO or a CSRCO. A CSRCO is issued when DEP has approved alternate cleanup target levels (ACTLs) that are protective of human health, public safety and the environment for a site, as established by Chapter 62-780.680, F.A.C. and/or the voluntary responsible party has agreed to use institutional controls, and if appropriate, engineering controls to eliminate exposure to contaminants.