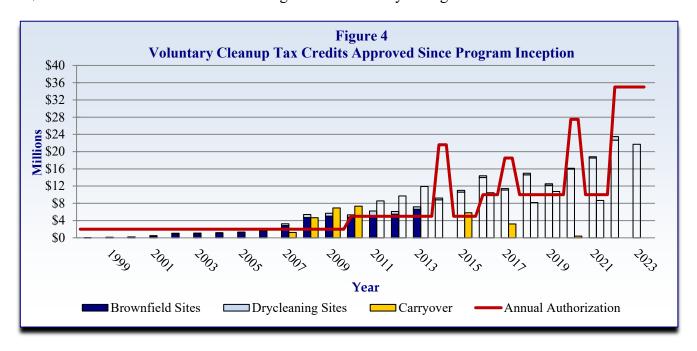

The brownfields and VCTC programs have been successful in promoting and realizing the cleanup and redevelopment of contaminated, underutilized properties throughout Florida. As a result, starting with applications for the 2007 calendar year, the approved tax credits have exceeded the available authorization (as shown on Figure 4). The Legislature increased the annual tax credit authorization from the initial amount of \$2 million to \$5 million in 2011, and then to \$10 million in 2017. Additionally, there have been multiple one-time, supplemental authorizations to address the growing backlog of approved tax credits. During the 2023 legislative session, the annual authorization was increased from \$10 million to \$35 million, effective July 1, 2023.

As of July 1, 2023, there was approximately \$31.9 million in approved tax credits, including backlog from the previous year. The authorization funded all outstanding awards. DEP received 177 VCTC applications for 2023 calendar year expenses, and the approved tax credits totaled \$21.8 million. Of this total, \$20.6 million – approximately 95% – was allocated for tax credits for 164 brownfield sites.