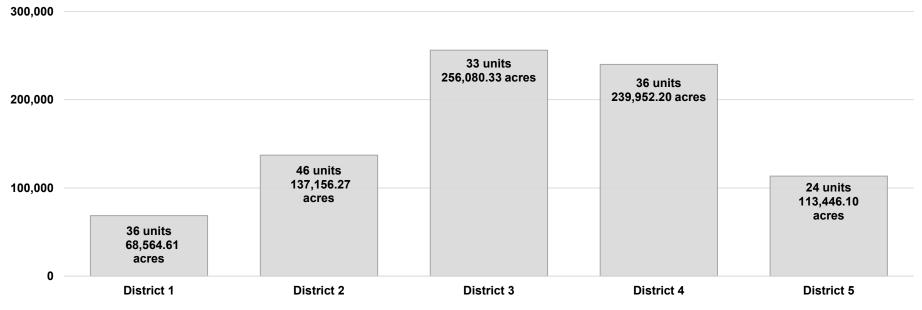

## Memorandum

TO: All Interested Parties

FROM: Daniel Alsentzer, Chief, Office of Park Planning

SUBJECT: 2024 Jurisdiction Report

DATE: July 1, 2024

Attached for your information and records is the current report of properties under the management jurisdiction of the Division of Recreation and Parks as of June 30, 2024. Total units under Division of Recreation and Parks management include: