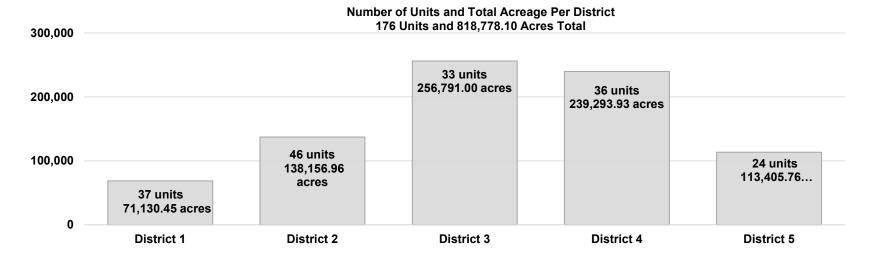

- 10 Trails
- 5 Museums
- 4 Ornamental Gardens
- 1 Greenway
- 1 Folk Culture Center
- 2 Fishing Piers
- 2 Undetermined Classifications
- 1 Wildlife Park

These 176 units total 818,778.10 acres. The next update is scheduled for July 1, 2026. The number of park and trail leases has increased by one. However, the total acreage under the management jurisdiction of the Division of Recreation and Parks has been revised due to the following factors: