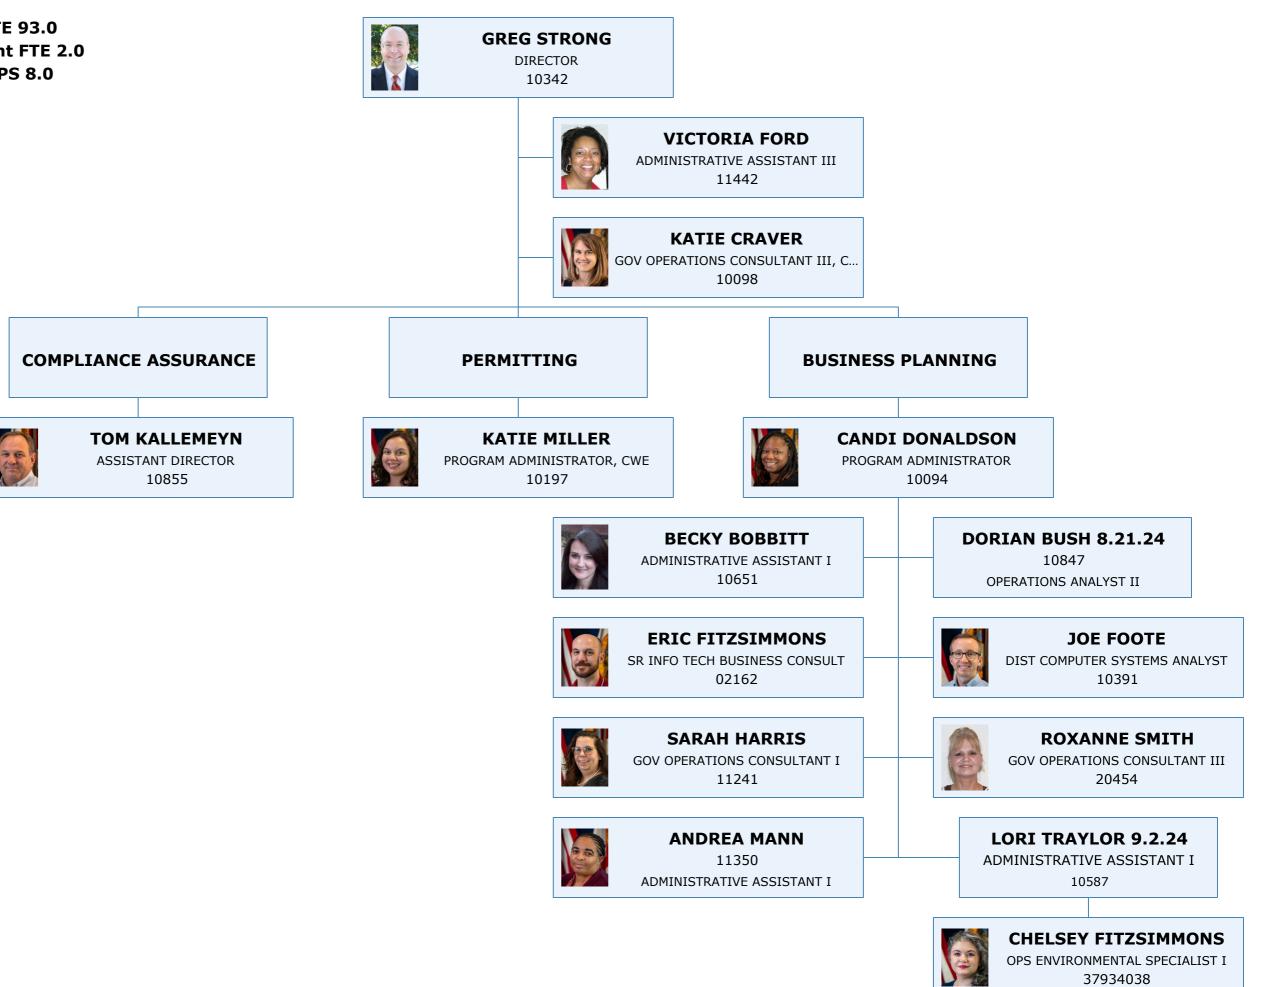

Northeast District

**AUGUST 2024** 

FTE 93.0 Vacant FTE 2.0 **OPS 8.0** 

| RDAN      |  |
|-----------|--|
| SISTANT I |  |

| MATT KERSHNER<br>ENVIRONMENTAL MANAGER<br>11430 |                                                                          |                | E | ENVIRONMEN | <b>FIERNEY</b><br>TAL MANAGER<br>728                                     |              |  |
|-------------------------------------------------|--------------------------------------------------------------------------|----------------|---|------------|--------------------------------------------------------------------------|--------------|--|
|                                                 | <b>TONYA BENNETT</b><br>ENVIRONMENTAL SPECIALIST III<br>20012 - STW      |                |   |            | <b>TATIANNA FLOYD</b><br>ENVIRONMENTAL SPECIALIST I<br>20975 - WW/GREASE |              |  |
|                                                 | <b>ANIYAH GRAHAM</b><br>ENVIRONMENTAL SPECIALIST I<br>10945 - WW         |                |   |            | MICHAEL LI<br>ENVIRONMENTAL SP<br>11011 - PW                             | ECIALIST III |  |
|                                                 | <b>RYAN GUSTIN</b><br>ENVIRONMENTAL SPECIALIST II<br>11377 - SW/STW      |                |   |            | <b>ABHI MATURI</b><br>ENVIRONMENTAL SPECIALIST III<br>10747 - WW         |              |  |
|                                                 | <b>NEIL HORNICK</b><br>PROFESSIONAL GEOLOGIST II<br>20420 - SLERP/SW/UIC |                |   |            | <b>ANTHONY MCNEIL</b><br>ENVIRONMENTAL SPECIALIST I<br>10645 - TANKS     |              |  |
|                                                 | CORY MUNI<br>ENGINEERING SP<br>10918 - AIR                               | ECIALIST I     |   |            | <b>QUANG NG</b><br>ENVIRONMENTAL S<br>11412 - V                          | PECIALIST I  |  |
|                                                 | IAN WATI<br>ENVIRONMENTAL SI<br>11132 - V                                | PECIALIST II   |   |            | <b>TORI ROI</b><br>ENVIRONMENTAL SP<br>02719 - AIR,                      | ECIALIST III |  |
|                                                 | LAUREN M<br>OPS ENVIRONMENTAL<br>3793402                                 | . SPECIALIST I |   |            | EMMA SACCH<br>ENVIRONMENTAL SF<br>20114 - H                              | PECIALIST II |  |
|                                                 | ACANT 7.12.24<br>OVERNMENT ANALY<br>37960013                             | ST I           |   |            | RICHARD D<br>OPS GOVERNMENT<br>3796000                                   | ANALYST I    |  |
|                                                 |                                                                          |                |   |            |                                                                          |              |  |