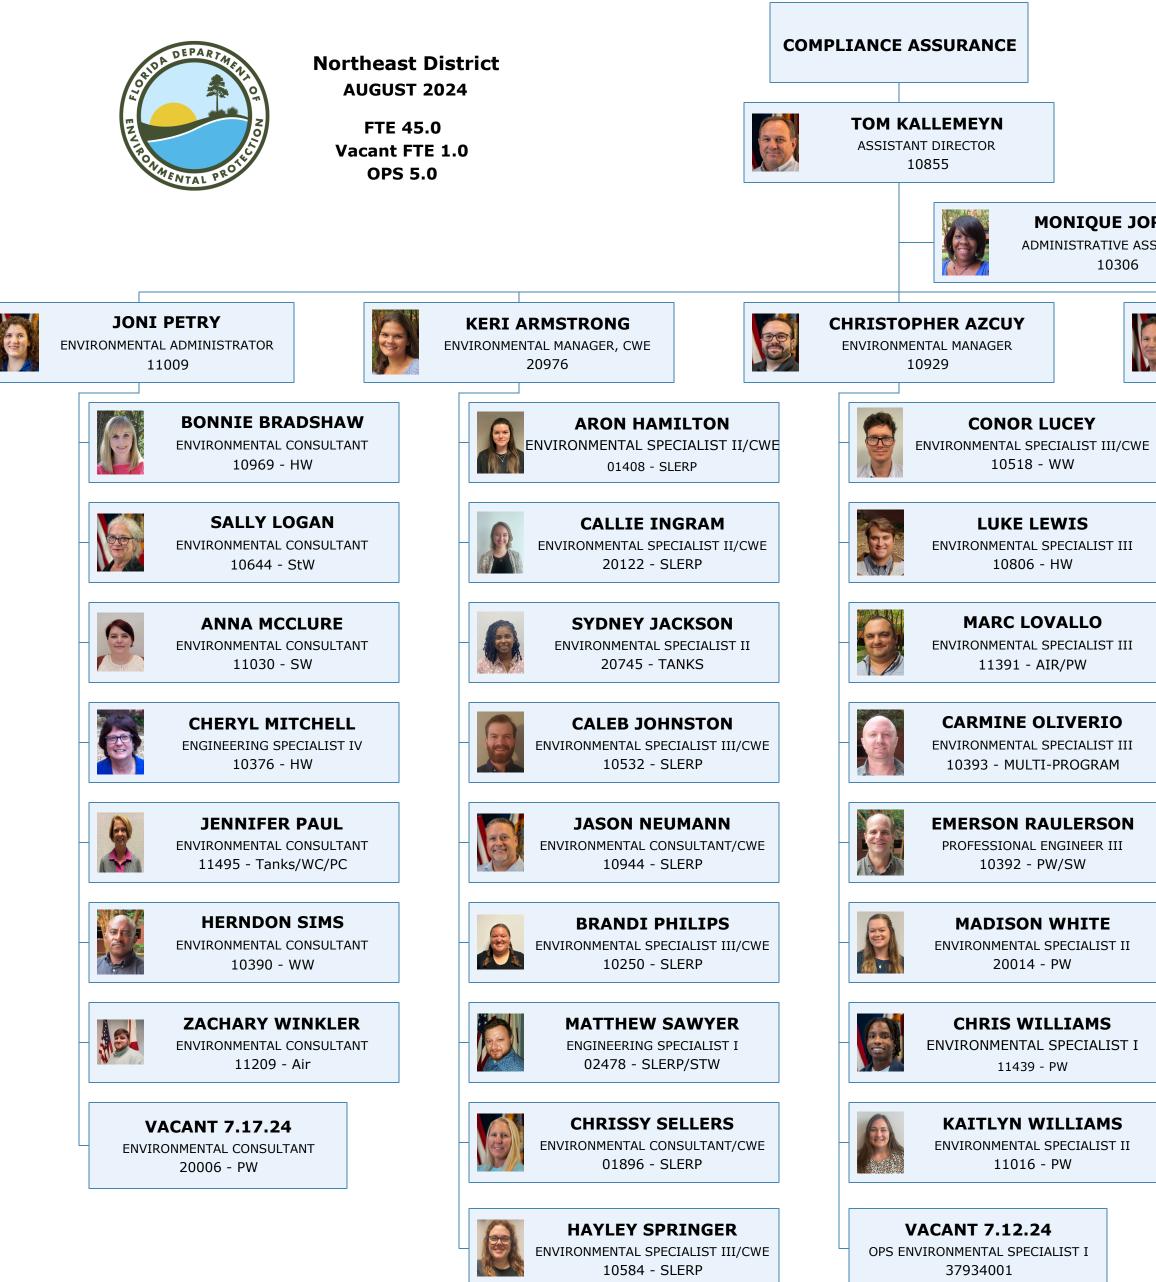

Northeast District

**AUGUST 2024** 

FTE 93.0 Vacant FTE 2.0 **OPS 8.0** 

| RDAN      |  |
|-----------|--|
| SISTANT I |  |

| MATT KERSHNER<br>ENVIRONMENTAL MANAGER<br>11430 |                                                                          |                | E | ENVIRONMEN | <b>FIERNEY</b><br>TAL MANAGER<br>728                                     |              |  |
|-------------------------------------------------|--------------------------------------------------------------------------|----------------|---|------------|--------------------------------------------------------------------------|--------------|--|
|                                                 | <b>TONYA BENNETT</b><br>ENVIRONMENTAL SPECIALIST III<br>20012 - STW      |                |   |            | <b>TATIANNA FLOYD</b><br>ENVIRONMENTAL SPECIALIST I<br>20975 - WW/GREASE |              |  |
|                                                 | <b>ANIYAH GRAHAM</b><br>ENVIRONMENTAL SPECIALIST I<br>10945 - WW         |                |   |            | MICHAEL LI<br>ENVIRONMENTAL SP<br>11011 - PW                             | ECIALIST III |  |
|                                                 | <b>RYAN GUSTIN</b><br>ENVIRONMENTAL SPECIALIST II<br>11377 - SW/STW      |                |   |            | <b>ABHI MATURI</b><br>ENVIRONMENTAL SPECIALIST III<br>10747 - WW         |              |  |
|                                                 | <b>NEIL HORNICK</b><br>PROFESSIONAL GEOLOGIST II<br>20420 - SLERP/SW/UIC |                |   |            | <b>ANTHONY MCNEIL</b><br>ENVIRONMENTAL SPECIALIST I<br>10645 - TANKS     |              |  |
|                                                 | CORY MUNI<br>ENGINEERING SP<br>10918 - AIR                               | ECIALIST I     |   |            | <b>QUANG NG</b><br>ENVIRONMENTAL S<br>11412 - V                          | PECIALIST I  |  |
|                                                 | IAN WATI<br>ENVIRONMENTAL SI<br>11132 - V                                | PECIALIST II   |   |            | <b>TORI ROI</b><br>ENVIRONMENTAL SP<br>02719 - AIR,                      | ECIALIST III |  |
|                                                 | LAUREN M<br>OPS ENVIRONMENTAL<br>3793402                                 | . SPECIALIST I |   |            | EMMA SACCH<br>ENVIRONMENTAL SF<br>20114 - H                              | PECIALIST II |  |
|                                                 | ACANT 7.12.24<br>OVERNMENT ANALY<br>37960013                             | ST I           |   |            | RICHARD D<br>OPS GOVERNMENT<br>3796000                                   | ANALYST I    |  |
|                                                 |                                                                          |                |   |            |                                                                          |              |  |