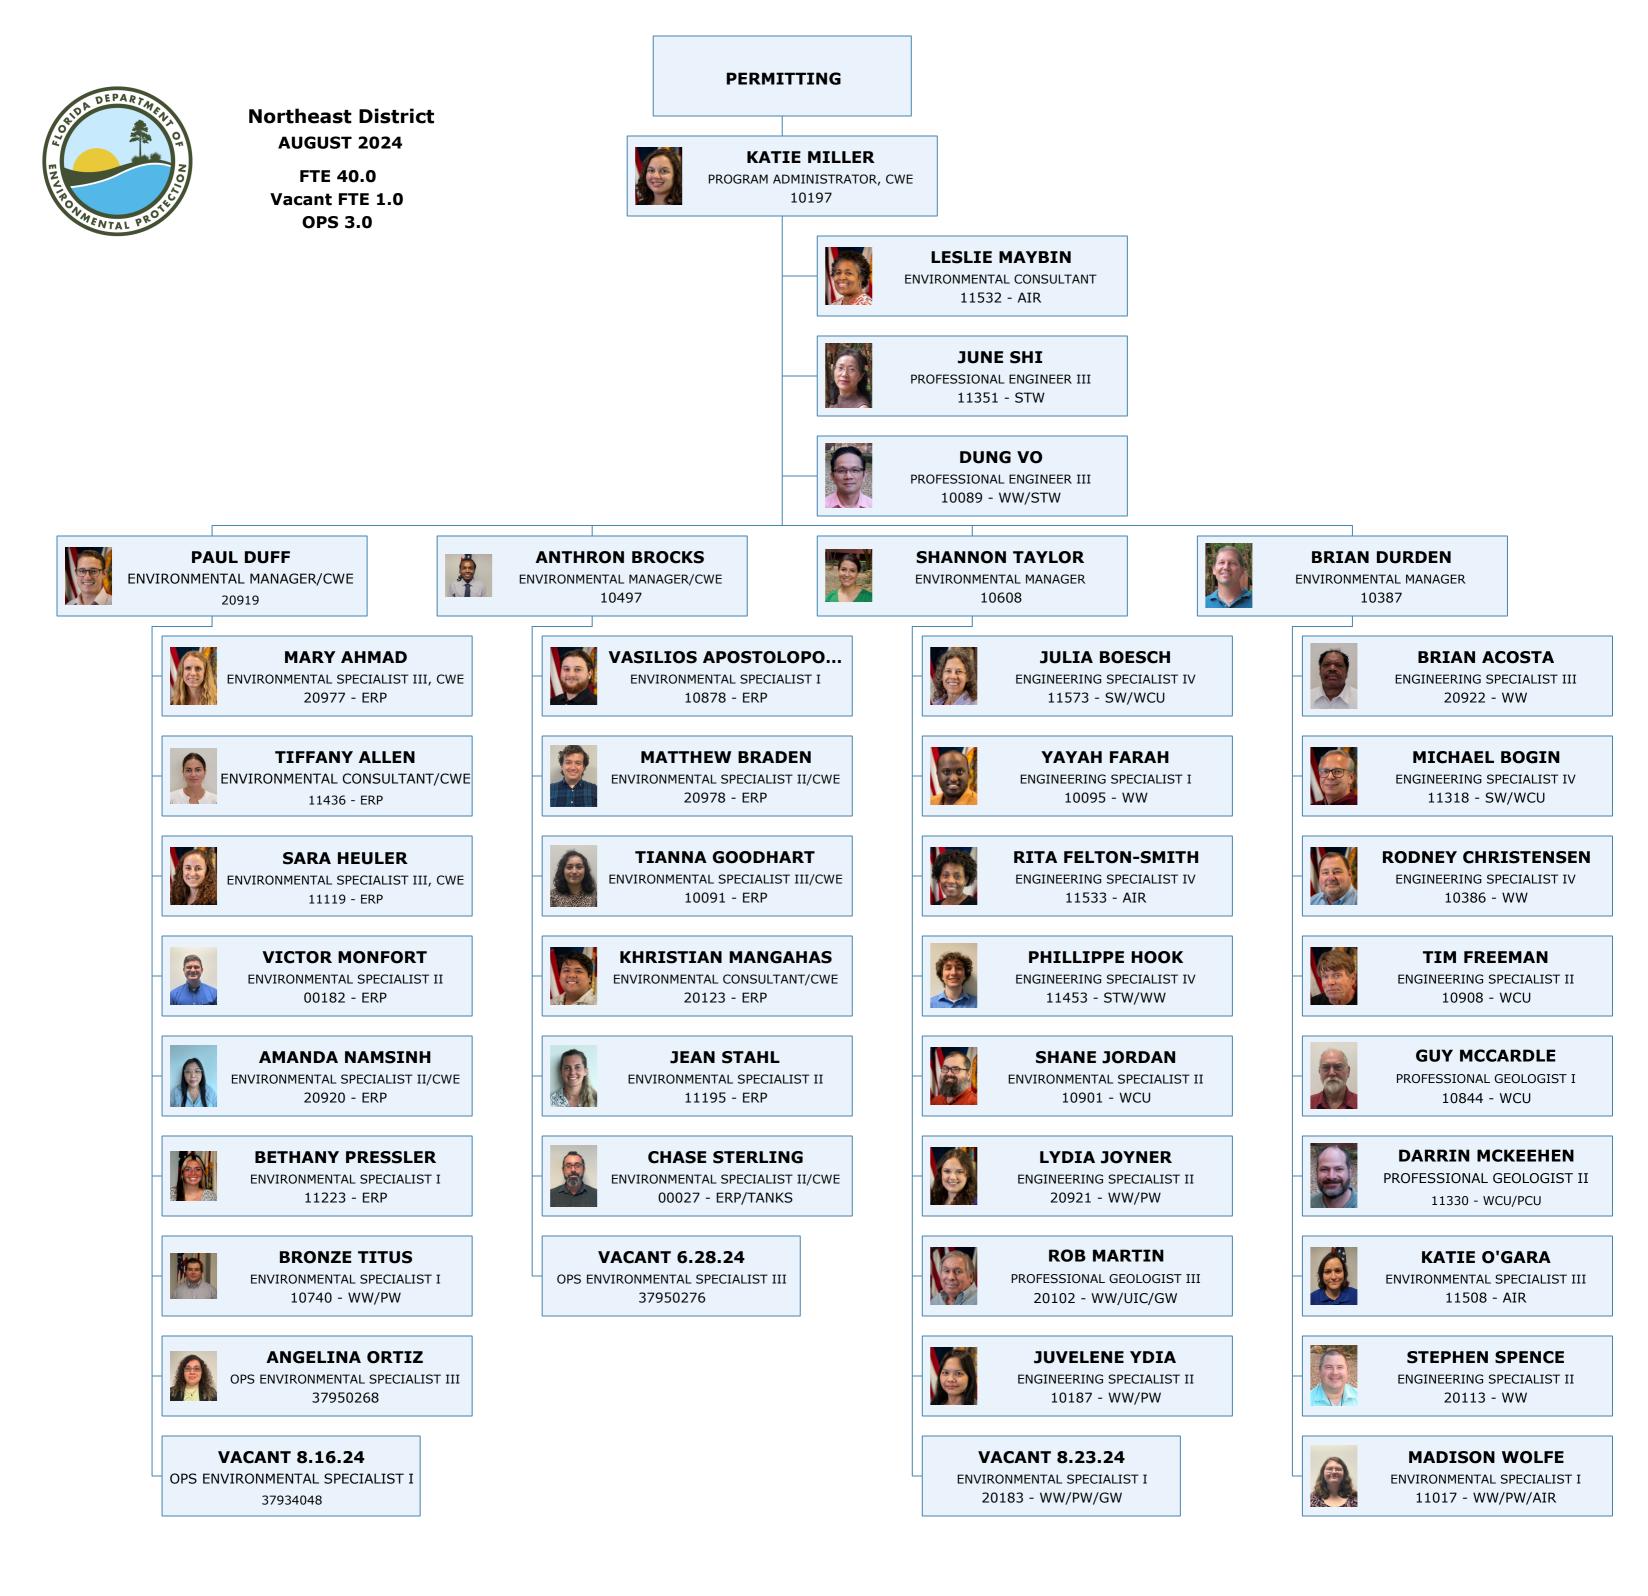

Northeast District

**AUGUST 2024** 

FTE 93.0 Vacant FTE 2.0 **OPS 8.0** 

| RDAN      |  |
|-----------|--|
| SISTANT I |  |

| MATT KERSHNER<br>ENVIRONMENTAL MANAGER<br>11430 |                                                                          |                | E | ENVIRONMEN | <b>FIERNEY</b><br>TAL MANAGER<br>728                                     |              |  |
|-------------------------------------------------|--------------------------------------------------------------------------|----------------|---|------------|--------------------------------------------------------------------------|--------------|--|
|                                                 | <b>TONYA BENNETT</b><br>ENVIRONMENTAL SPECIALIST III<br>20012 - STW      |                |   |            | <b>TATIANNA FLOYD</b><br>ENVIRONMENTAL SPECIALIST I<br>20975 - WW/GREASE |              |  |
|                                                 | <b>ANIYAH GRAHAM</b><br>ENVIRONMENTAL SPECIALIST I<br>10945 - WW         |                |   |            | MICHAEL LI<br>ENVIRONMENTAL SP<br>11011 - PW                             | ECIALIST III |  |
|                                                 | <b>RYAN GUSTIN</b><br>ENVIRONMENTAL SPECIALIST II<br>11377 - SW/STW      |                |   |            | <b>ABHI MATURI</b><br>ENVIRONMENTAL SPECIALIST III<br>10747 - WW         |              |  |
|                                                 | <b>NEIL HORNICK</b><br>PROFESSIONAL GEOLOGIST II<br>20420 - SLERP/SW/UIC |                |   |            | <b>ANTHONY MCNEIL</b><br>ENVIRONMENTAL SPECIALIST I<br>10645 - TANKS     |              |  |
|                                                 | CORY MUNI<br>ENGINEERING SP<br>10918 - AIR                               | ECIALIST I     |   |            | <b>QUANG NG</b><br>ENVIRONMENTAL S<br>11412 - V                          | PECIALIST I  |  |
|                                                 | IAN WATI<br>ENVIRONMENTAL SI<br>11132 - V                                | PECIALIST II   |   |            | <b>TORI ROI</b><br>ENVIRONMENTAL SP<br>02719 - AIR,                      | ECIALIST III |  |
|                                                 | LAUREN M<br>OPS ENVIRONMENTAL<br>3793402                                 | . SPECIALIST I |   |            | EMMA SACCH<br>ENVIRONMENTAL SF<br>20114 - H                              | PECIALIST II |  |
|                                                 | ACANT 7.12.24<br>OVERNMENT ANALY<br>37960013                             | ST I           |   |            | RICHARD D<br>OPS GOVERNMENT<br>3796000                                   | ANALYST I    |  |
|                                                 |                                                                          |                |   |            |                                                                          |              |  |