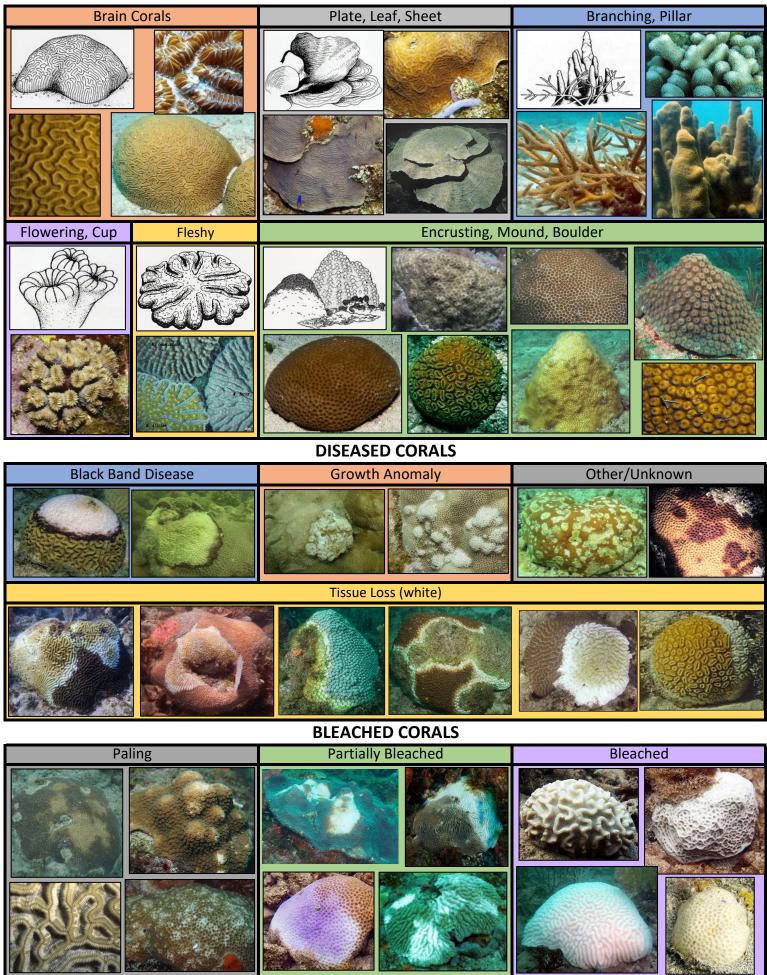

## **BleachWatch Data Sheet**

Online Forms: <u>www.SEAFAN.net/BleachWatch</u>

| A. OBSERVER INFORMATION:                                                                                                                                                                                                                                                                                                                                                                                                                                                                                                                                                                                                                                                                                                                                                                                                                                                                                                                                                                                                                                                                                         | Date of V                                                                                 | Visit:                                                                                                                         | Time:                                                                                                        |
|------------------------------------------------------------------------------------------------------------------------------------------------------------------------------------------------------------------------------------------------------------------------------------------------------------------------------------------------------------------------------------------------------------------------------------------------------------------------------------------------------------------------------------------------------------------------------------------------------------------------------------------------------------------------------------------------------------------------------------------------------------------------------------------------------------------------------------------------------------------------------------------------------------------------------------------------------------------------------------------------------------------------------------------------------------------------------------------------------------------|-------------------------------------------------------------------------------------------|--------------------------------------------------------------------------------------------------------------------------------|--------------------------------------------------------------------------------------------------------------|
| Name: Email:                                                                                                                                                                                                                                                                                                                                                                                                                                                                                                                                                                                                                                                                                                                                                                                                                                                                                                                                                                                                                                                                                                     |                                                                                           |                                                                                                                                |                                                                                                              |
| Phone: Organization ( <i>if applicable</i> ):                                                                                                                                                                                                                                                                                                                                                                                                                                                                                                                                                                                                                                                                                                                                                                                                                                                                                                                                                                                                                                                                    |                                                                                           |                                                                                                                                |                                                                                                              |
| Observer Category (circle): Resident Visitor                                                                                                                                                                                                                                                                                                                                                                                                                                                                                                                                                                                                                                                                                                                                                                                                                                                                                                                                                                                                                                                                     | Tourism C                                                                                 | Commercial Education                                                                                                           | Research Government NGO                                                                                      |
| B. SITE INFORMATION: Latitude: Longitude:                                                                                                                                                                                                                                                                                                                                                                                                                                                                                                                                                                                                                                                                                                                                                                                                                                                                                                                                                                                                                                                                        |                                                                                           |                                                                                                                                |                                                                                                              |
| Site Name/Location:                                                                                                                                                                                                                                                                                                                                                                                                                                                                                                                                                                                                                                                                                                                                                                                                                                                                                                                                                                                                                                                                                              |                                                                                           | Depth Range                                                                                                                    | (ft / m): Min Max.                                                                                           |
| County (circle):  Miami-Dade  Broward  Palm Beach  Martin  Other:                                                                                                                                                                                                                                                                                                                                                                                                                                                                                                                                                                                                                                                                                                                                                                                                                                                                                                                                                                                                                                                |                                                                                           |                                                                                                                                |                                                                                                              |
| Environmental Conditions ( <i>Optional</i> ): Wind Speed ( <i>circle</i> ): 0–5 kts 5–10 kts 10–15 kts 15–20 kts 20+ kts                                                                                                                                                                                                                                                                                                                                                                                                                                                                                                                                                                                                                                                                                                                                                                                                                                                                                                                                                                                         |                                                                                           |                                                                                                                                |                                                                                                              |
| Air Temp.: Water Temp. (Surface): Water Temp. (Bottom): Underwater Vis. (ft / m):                                                                                                                                                                                                                                                                                                                                                                                                                                                                                                                                                                                                                                                                                                                                                                                                                                                                                                                                                                                                                                |                                                                                           |                                                                                                                                |                                                                                                              |
| Cloud cover ( <i>circle</i> ): Clear Partly Cloudy Mostly Cloudy Overcast                                                                                                                                                                                                                                                                                                                                                                                                                                                                                                                                                                                                                                                                                                                                                                                                                                                                                                                                                                                                                                        |                                                                                           |                                                                                                                                |                                                                                                              |
| Did you observe signs of BLEACHING? Did you observe signs of DISEASE?                                                                                                                                                                                                                                                                                                                                                                                                                                                                                                                                                                                                                                                                                                                                                                                                                                                                                                                                                                                                                                            |                                                                                           |                                                                                                                                |                                                                                                              |
| <b>YES</b> – Please continue with Section C <i>and</i> D <b>YES</b> – Please continue with Section C <i>and</i> D                                                                                                                                                                                                                                                                                                                                                                                                                                                                                                                                                                                                                                                                                                                                                                                                                                                                                                                                                                                                |                                                                                           |                                                                                                                                |                                                                                                              |
| $\square NO \square NO$                                                                                                                                                                                                                                                                                                                                                                                                                                                                                                                                                                                                                                                                                                                                                                                                                                                                                                                                                                                                                                                                                          |                                                                                           |                                                                                                                                |                                                                                                              |
| C. BLEACHING AND DISEASE OBSERVATIONS: Single (S) - 1 Few (F) - 2-5 Many (M) - 5+                                                                                                                                                                                                                                                                                                                                                                                                                                                                                                                                                                                                                                                                                                                                                                                                                                                                                                                                                                                                                                |                                                                                           |                                                                                                                                |                                                                                                              |
| Brain    Branching    Bleaching:    Disease: $(white)$ *Other observations/further description (i.e. lesion pattern, color, speed of progression, etc.)      Brain    Branching    Branching |                                                                                           |                                                                                                                                |                                                                                                              |
| D. OVERALL OBSERVATIONS:                                                                                                                                                                                                                                                                                                                                                                                                                                                                                                                                                                                                                                                                                                                                                                                                                                                                                                                                                                                                                                                                                         |                                                                                           |                                                                                                                                |                                                                                                              |
| What was the overall severity of bleaching over $1 \\ Pale (light color) Partially bleached What percent of overall coral cover was BLEAC 1 - 10\% 11 - 30\% 31 - 5 What percent of overall coral cover was DISEAS 1 - 10\% 11 - 30\% 31 - 5$                                                                                                                                                                                                                                                                                                                                                                                                                                                                                                                                                                                                                                                                                                                                                                                                                                                                    | Fully Ble.        CHED at the si        0%     51        SED at the site        0%     51 | ached Dead with algae<br>te? ( <i>Please check one</i> )<br>– 75%76 – 100%<br>?? ( <i>Please check one</i> )<br>– 75%76 – 100% | Check if you saw bleaching on:<br>Fire Coral (Hydrocoral)<br>Palythoa (Zoanthids)<br>Gorgonians (Soft Coral) |
| <b>E. NOTES:</b> (Specific species of coral affected, other observations about the site)                                                                                                                                                                                                                                                                                                                                                                                                                                                                                                                                                                                                                                                                                                                                                                                                                                                                                                                                                                                                                         |                                                                                           |                                                                                                                                |                                                                                                              |