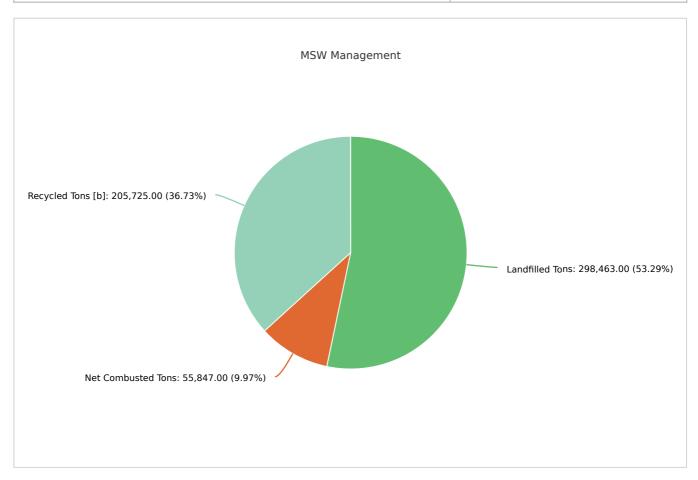

### MSW Management

 Member:
 Alachua County

 LANDFILLED TONS
 NET COMBUSTED TONS
 RECYCLED TONS [B]
 STOCKPILED TONS
 TOTAL
 TOTAL POUNDS PER CAPITA PER DAY

 298,463.00
 55,847.00
 205,725.00
 560,035.00
 11.30