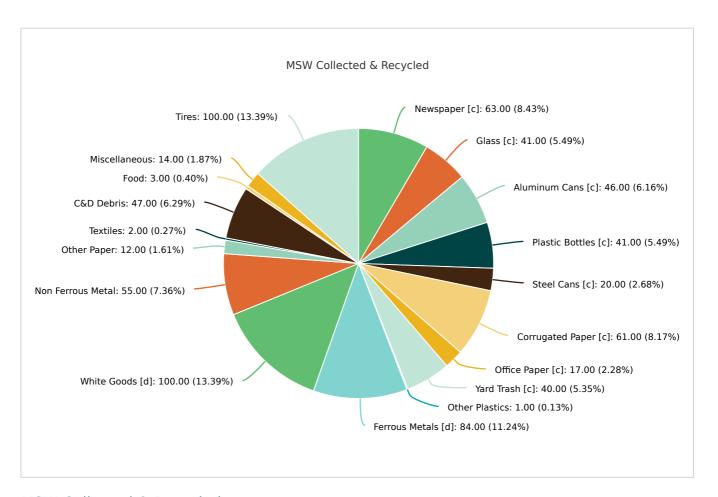

#### MSW Collected & Recycled

| Member:              | Alachua County        |                      |                |
|----------------------|-----------------------|----------------------|----------------|
| MATERIAL TYPE        | TONS OF MSW COLLECTED | TONS OF MSW RECYCLED | % MSW RECYCLED |
| Newspaper [c]        | 5,250.00              | 3,284.00             | 63%            |
| Glass [c]            | 10,997.00             | 4,511.00             | 41%            |
| Aluminum Cans [c]    | 1,464.00              | 678.00               | 46%            |
| Plastic Bottles [c]  | 3,683.00              | 1,521.00             | 41%            |
| Steel Cans [c]       | 1,725.00              | 349.00               | 20%            |
| Corrugated Paper [c] | 44,785.00             | 27,292.00            | 61%            |
| Office Paper [c]     | 4,273.00              | 735.00               | 17%            |
| Yard Trash [c]       | 112,749.00            | 45,607.00            | 40%            |
| Other Plastics       | 26,501.00             | 359.00               | 1%             |
| Ferrous Metals [d]   | 16,806.00             | 14,055.00            | 84%            |
| White Goods [d]      | 2,675.00              | 2,675.00             | 100%           |
| Non Ferrous Metal    | 2,197.00              | 1,214.00             | 55%            |
| Other Paper          | 37,887.00             | 4,473.00             | 12%            |
| Textiles             | 7,453.00              | 181.00               | 2%             |
| C&D Debris           | 186,208.00            | 86,686.00            | 47%            |
| Food                 | 29,001.00             | 893.00               | 3%             |

| Total               | 560,035.00 | 205,725.00 | 36.73 |
|---------------------|------------|------------|-------|
| Process Fuel [e][f] |            | 0          |       |
| Tires               | 1,999.00   | 1,999.00   | 100%  |
| Miscellaneous       | 64,382.00  | 9,213.00   | 14%   |