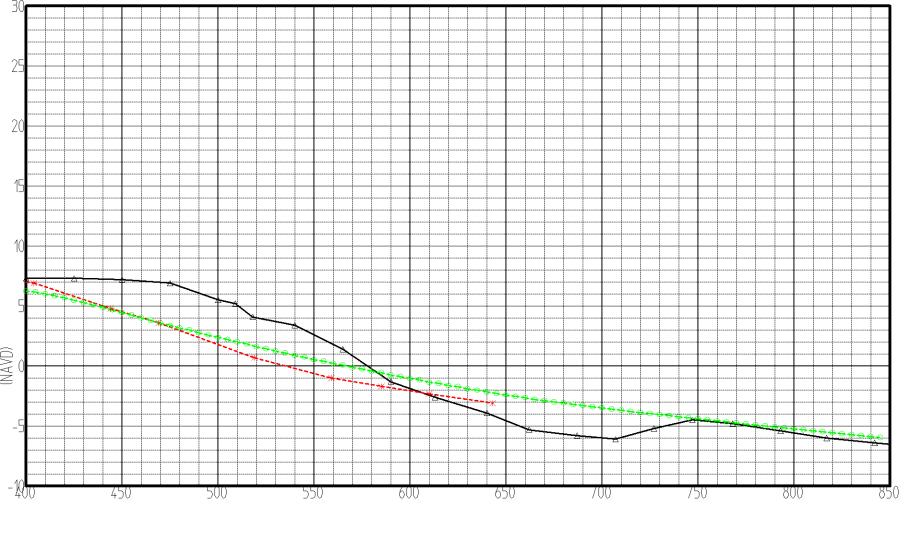

#### **Brevard County**

Hurricane Frances: Set 1

Pre-Storm (May 2004)
Post-Storm (September 9, 2004)
SBEACH Eroded Profiles:

using adjusted Sebastian-measured wave input & using NOS-measured storm tide (Canaveral-Trident gage)

# **Brevard County**

Hurricane Frances: Set 1

Pre-Storm (May 2004)
Post-Storm (September 9, 2004)
SBEACH Eroded Profiles:
using adjusted Sebastian-measured wave input

using adjusted Sebastian-measured wave inputusing NOS-measured storm tide(Canaveral-Trident gage)