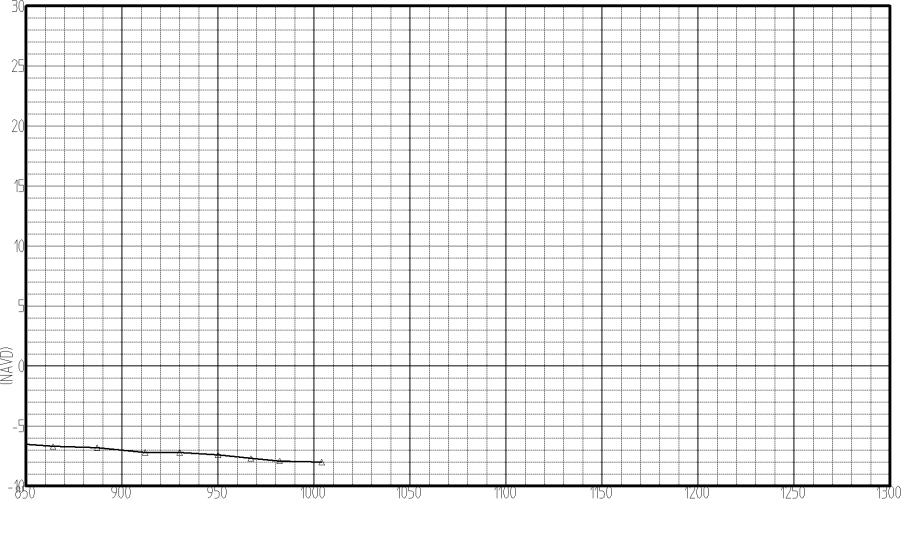

#### **Brevard County**

Hurricane Frances: Set 1

Pre-Storm (May 2004)
Post-Storm (September 9, 2004)
SBEACH Eroded Profiles:

using adjusted Sebastian-measured wave input & using NOS-measured storm tide (Canaveral-Trident gage)

# **Brevard County**

Hurricane Frances: Set 1

Pre-Storm (May 2004)
Post-Storm (September 9, 2004)
SBEACH Eroded Profiles:
using adjusted Sebastian-measured wave input

using adjusted Sebastian-measured wave inputusing NOS-measured storm tide(Canaveral-Trident gage)