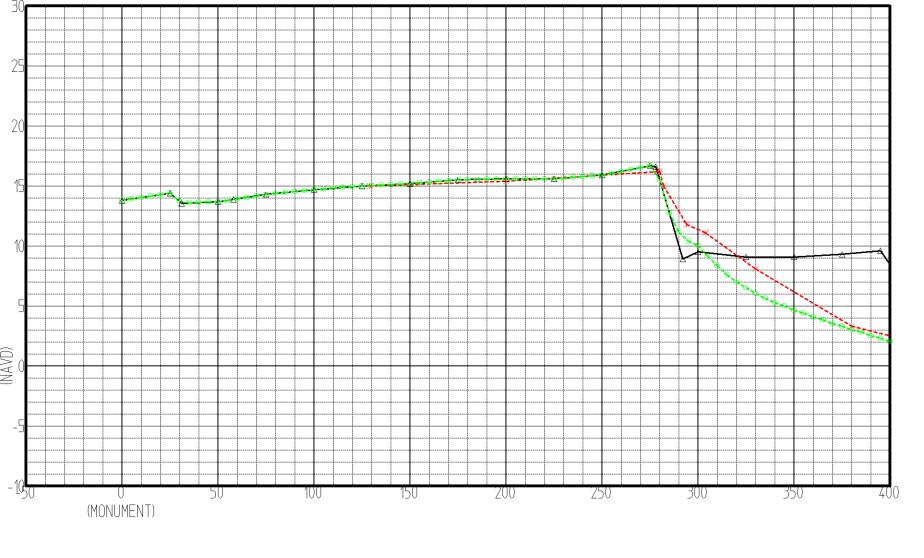

BEARING: 90.00

| BEACH PROFILE     |
|-------------------|
|                   |
| •CanSS Eroded Prf |

| Range: R-28-T |       | 2/3 |
|---------------|-------|-----|
| BEARING:      | 90.00 |     |

| BEACH PROFILE      |
|--------------------|
|                    |
| • CanSS Eroded Prf |

Range: R-28-T 3/3

BEARING: 90.00

| BEACH PROFILE                                  |
|------------------------------------------------|
| 2004-05 PRE-STORM<br>* 2004-09-09 POST-FRANCES |
|                                                |