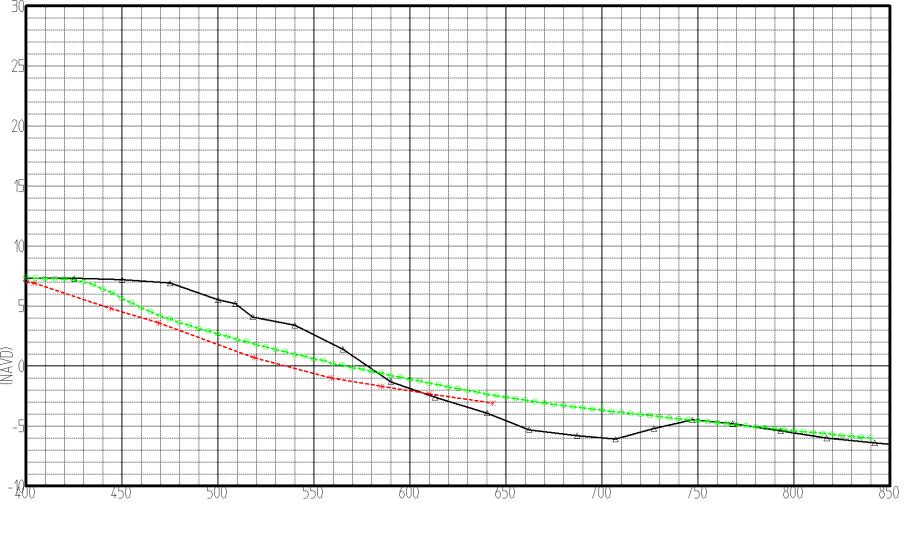

BEARING: 90.00

| BEACH PROFILE     |
|-------------------|
|                   |
| •CanSS Eroded Prf |

| Range: R-28-T |       | 2/3 |
|---------------|-------|-----|
| BEARING:      | 90.00 |     |

| BEACH PROFILE      |
|--------------------|
|                    |
| • CanSS Eroded Prf |

Range: R-28-T 3/3

BEARING: 90.00

| BEACH PROFILE                                  |
|------------------------------------------------|
| 2004-05 PRE-STORM<br>* 2004-09-09 POST-FRANCES |
|                                                |