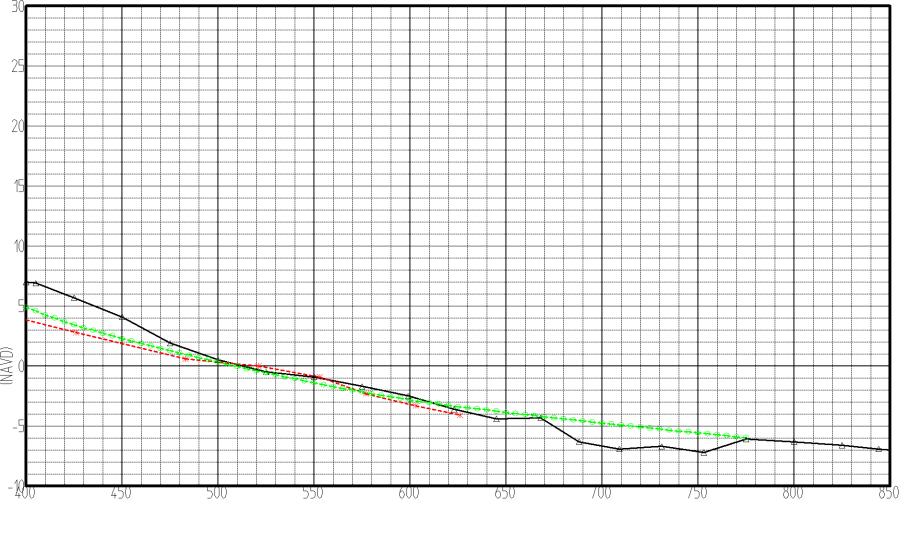

| Range: R-121-T |       | 2/3 |
|----------------|-------|-----|
| BEARING:       | 80.00 |     |

| BEACH PROFILE |
|---------------|
|               |
|               |

Range: R-121-T 3/3
BEARING: 80.00