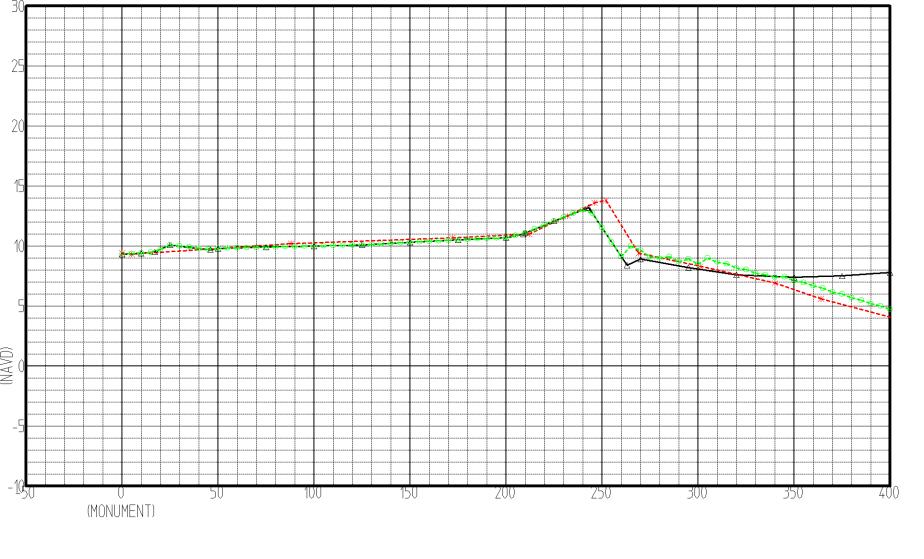

#### **Brevard County**

Hurricane Frances: Set 1

Pre-Storm (May 2004)
Post-Storm (September 9, 2004)
SBEACH Eroded Profiles:

using adjusted Sebastian-measured wave input & using NOS-measured storm tide (Canaveral-Trident gage)

Hurricane Frances: <u>Set 2</u>

Pre-Storm (May 2004) Post-Storm (September 9, 2004) SBEACH Eroded Profiles :

using adjusted Sebastian-measured wave input
 using adjusted NOS-measured storm tide
 (Canaveral-Trident gage)

# **Brevard County**

Hurricane Frances: Set 2

Pre-Storm (May 2004)
Post-Storm (September 9, 2004)
SBEACH Eroded Profiles :

using adjusted Sebastian-measured wave input & using adjusted NOS-measured storm tide (Canaveral-Trident gage)