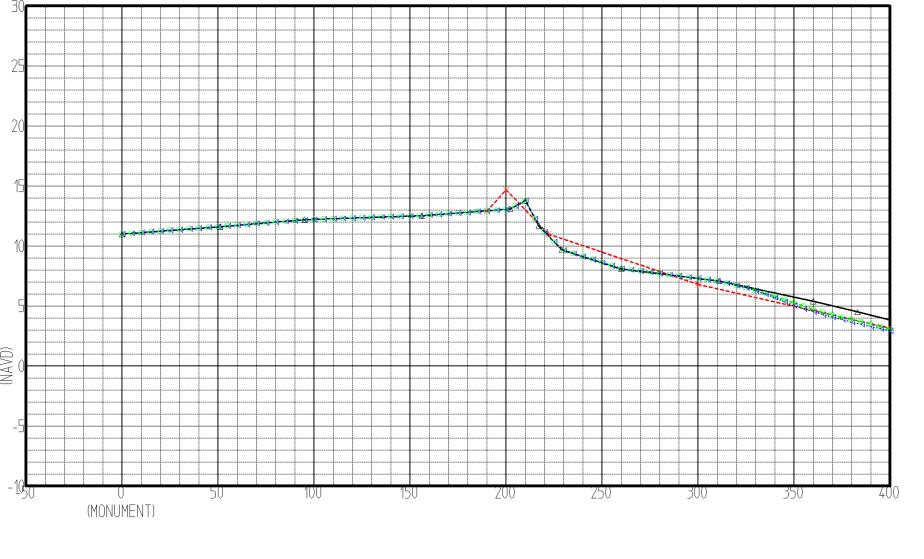

#### **Brevard County**

Hurricane Frances: Set 1

Pre-Storm (May 2004)
Post-Storm (September 9, 2004)
SBEACH Eroded Profiles:

using adjusted Sebastian-measured wave input & using NOS-measured storm tide (Canaveral-Trident gage)

# **Brevard County**

Hurricane Frances: Set 1

Pre-Storm (May 2004)
Post-Storm (September 9, 2004)
SBEACH Eroded Profiles:
using adjusted Sebastian-measured wave input

using adjusted Sebastian-measured wave inputusing NOS-measured storm tide(Canaveral-Trident gage)

| BEACH PROFILE |
|---------------|
|               |
|               |

| Range: <sub>R-8</sub> |       | 1/2 |
|-----------------------|-------|-----|
| BEARING:              | 90.00 |     |

| BEACH PROFILE     |
|-------------------|
|                   |
| Cuitos Etuded III |