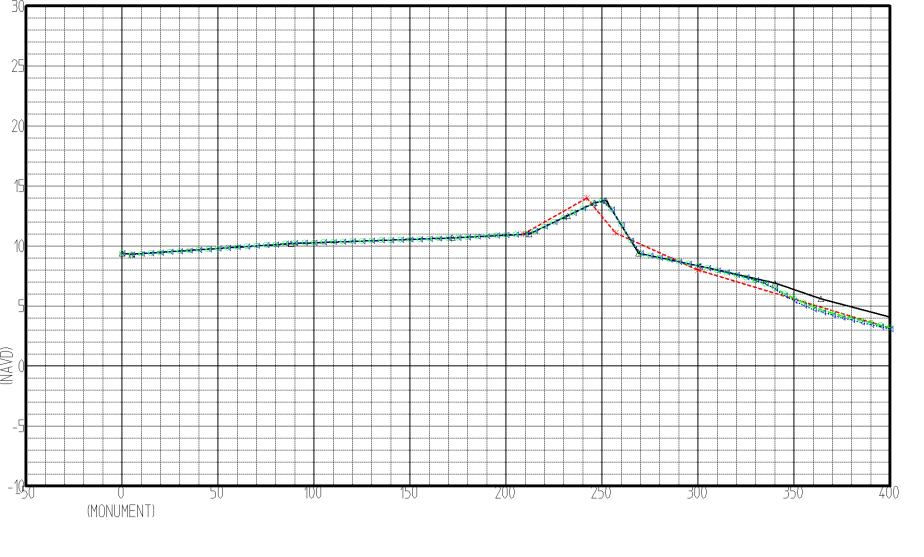

#### Hurricane Jeanne

Pre-Storm (September 9, 2004)
Post-Storm (September 24, 2004)
SBEACH Eroded Profiles (2 SBEACH eroded profiles):
SBEACH Profile 1 with- adjusted Spessard-measured storm tide
adjusted Spessard-measured wave input
SBEACH Profile 2 with- adjusted Spessard-measured storm tide
adjusted constant wave input (12ft.-9sec.)