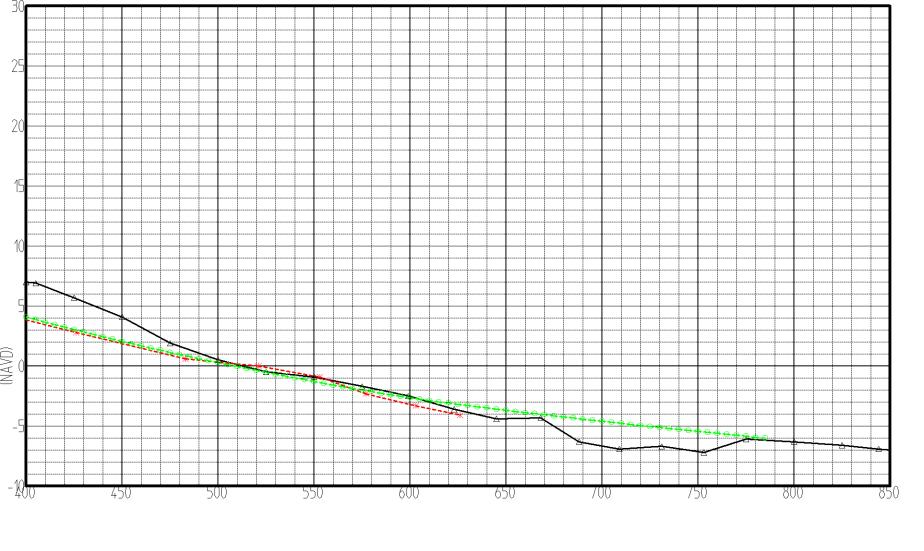

#### **Brevard County**

Hurricane Frances: Set 1

Pre-Storm (May 2004)
Post-Storm (September 9, 2004)
SBEACH Eroded Profiles:

using adjusted Sebastian-measured wave input & using NOS-measured storm tide (Canaveral-Trident gage)

Hurricane Frances: <u>Set 2</u>

Pre-Storm (May 2004) Post-Storm (September 9, 2004) SBEACH Eroded Profiles :

using adjusted Sebastian-measured wave input
 using adjusted NOS-measured storm tide
 (Canaveral-Trident gage)

# **Brevard County**

Hurricane Frances: Set 2

Pre-Storm (May 2004)
Post-Storm (September 9, 2004)
SBEACH Eroded Profiles :

using adjusted Sebastian-measured wave input & using adjusted NOS-measured storm tide (Canaveral-Trident gage)