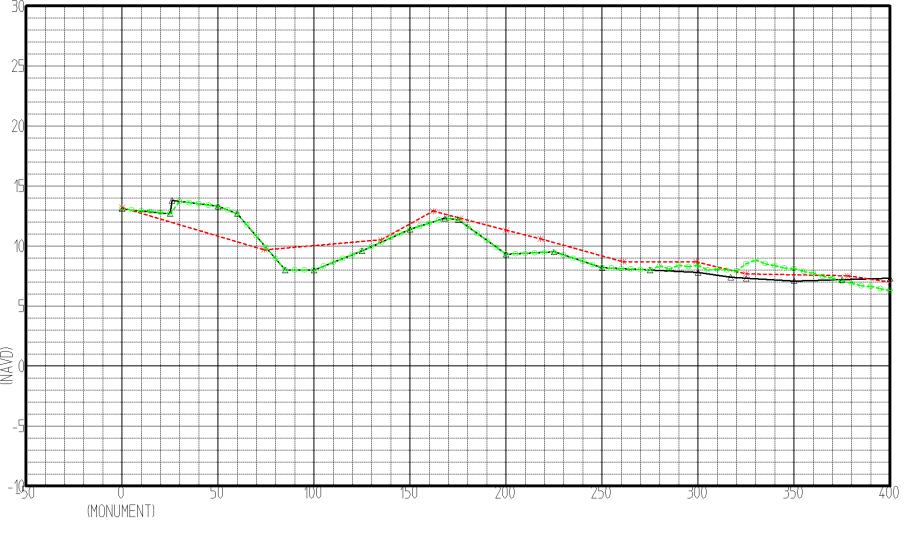

#### Hurricane Jeanne

Pre-Storm (September 9, 2004)
Post-Storm (September 24, 2004)
SBEACH Eroded Profiles (2 SBEACH eroded profiles):
SBEACH Profile 1 with- adjusted Spessard-measured storm tide
adjusted Spessard-measured wave input
SBEACH Profile 2 with- adjusted Spessard-measured storm tide
adjusted constant wave input (12ft.-9sec.)

| 4 |                                      |
|---|--------------------------------------|
|   |                                      |
|   | DE LOU DRAEU E                       |
|   | BEACH PROFILE                        |
|   | DEFICIT FINDFILE                     |
|   | ── <del>△</del> BREVARD POST-FRANCES |
|   |                                      |
|   |                                      |
|   | DDEVADD CDEACH EDODED                |
|   | I⊕ BKEVAKU SBEALH EKUDEU             |
|   | SBCH EDODE CW NOADI                  |
|   |                                      |