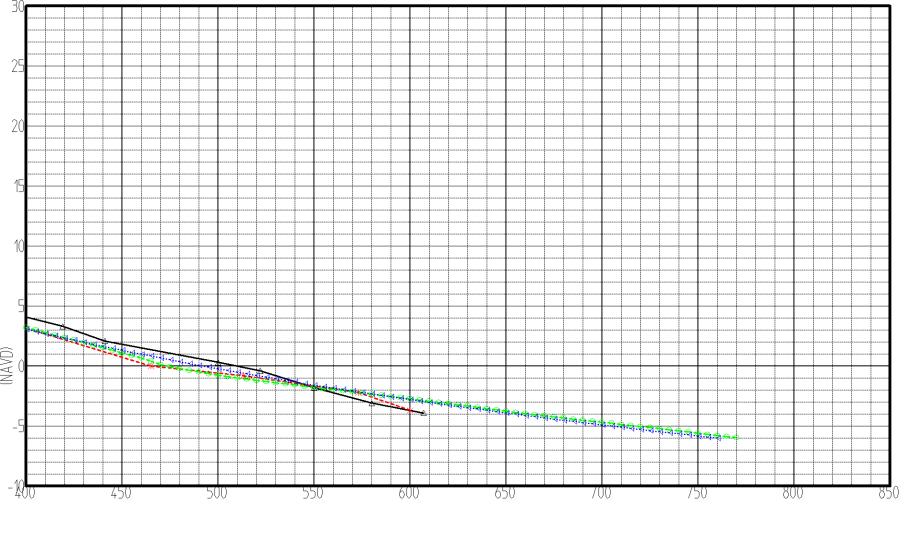

# **Brevard County**

Hurricane Frances: Set 3

Pre-Storm (May 2004) Post-Storm (September 9, 2004) SBEACH Eroded Profiles :

using constant wave input (12ft.-9sec.)
& using adjusted NOS-measured storm tide
(Canaveral-Trident gage)