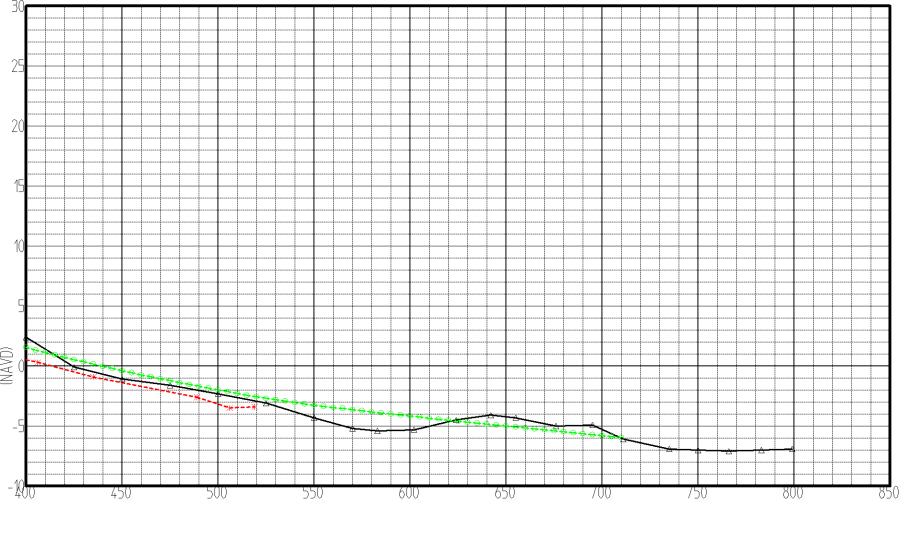

| BEACH PROFILE |
|---------------|
|               |
|               |

| Range: <sub>R-8</sub> |       | 1/2 |
|-----------------------|-------|-----|
| BEARING:              | 90.00 |     |

| BEACH PROFILE     |
|-------------------|
|                   |
| Cuitos Etuded III |

Range: R-8 2/2
BEARING: 90.00

5-25-10

| CanSS Eroded Prf |
|------------------|
|------------------|

| Range: <sub>R-17</sub> |       | 1/2 |
|------------------------|-------|-----|
| BEARING:               | 90.00 |     |