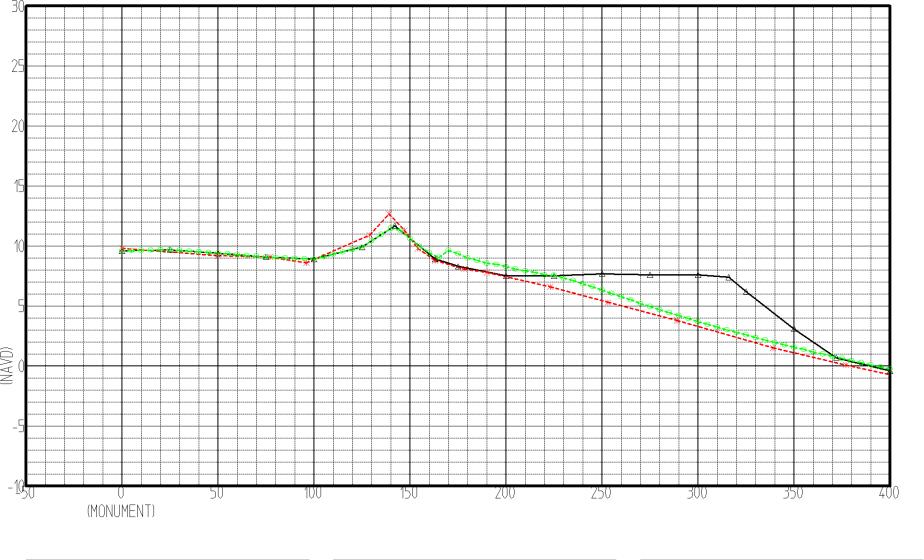

# **Brevard County**

Hurricane Frances: Set 3

Pre-Storm (May 2004) Post-Storm (September 9, 2004) SBEACH Eroded Profiles :

using constant wave input (12ft.-9sec.)
& using adjusted NOS-measured storm tide
(Canaveral-Trident gage)

| BEACH PROFILE                                |
|----------------------------------------------|
| 2004-05 PRE-STORM<br>2004-09-09 POST-FRANCES |
| Adj-CanCW Eroded                             |

| Range: <sub>R-8</sub> |       | 1/2 |
|-----------------------|-------|-----|
| BEARING:              | 90.00 |     |