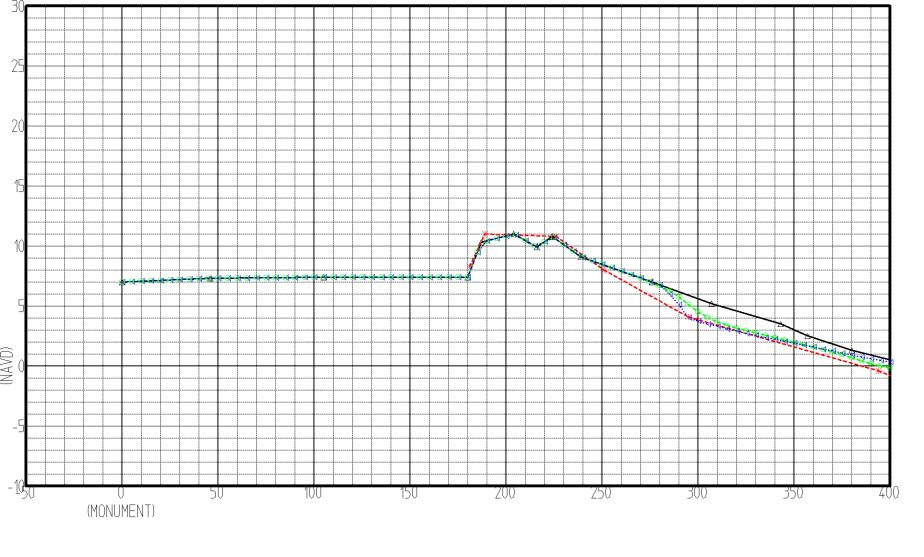

# **Brevard County**

Hurricane Frances: Set 2

Pre-Storm (May 2004)
Post-Storm (September 9, 2004)
SBEACH Eroded Profiles :

using adjusted Sebastian-measured wave input & using adjusted NOS-measured storm tide (Canaveral-Trident gage)