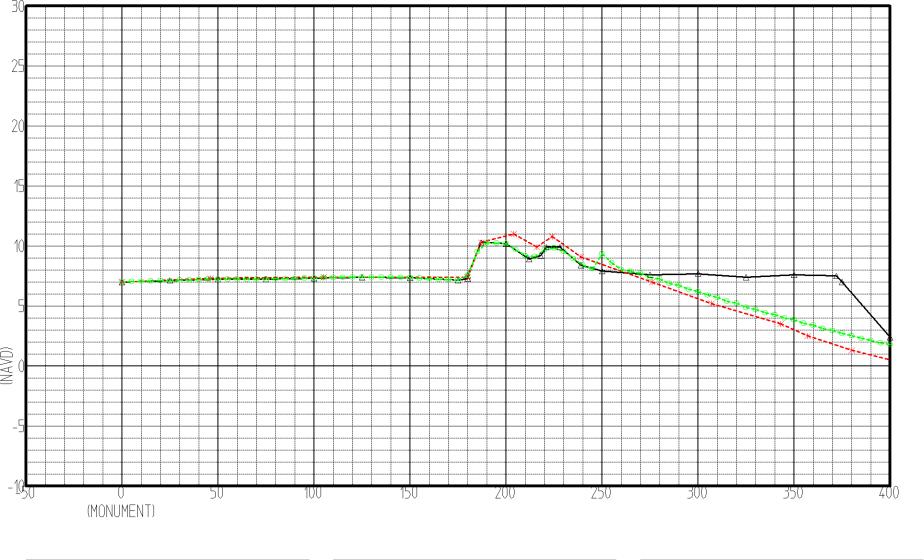

| Range: R-28-T |       | 1/3 |
|---------------|-------|-----|
| BEARING:      | 90.00 |     |

| BEACH PROFILE      |
|--------------------|
|                    |
| • Adj-CanSS Eroded |

| Range: R-28-T |       | 2/3 |
|---------------|-------|-----|
| BEARING:      | 90.00 |     |

| BEACH PROFILE      |
|--------------------|
|                    |
| • Adj-CanSS Eroded |

Range: R-28-T 3/3

BEARING: 90.00

| BEACH PROFILE  2004-05 PRE-STORM  2004-09-09 POST-FRANCES  Adj-CanSS Eroded |
|-----------------------------------------------------------------------------|
|                                                                             |