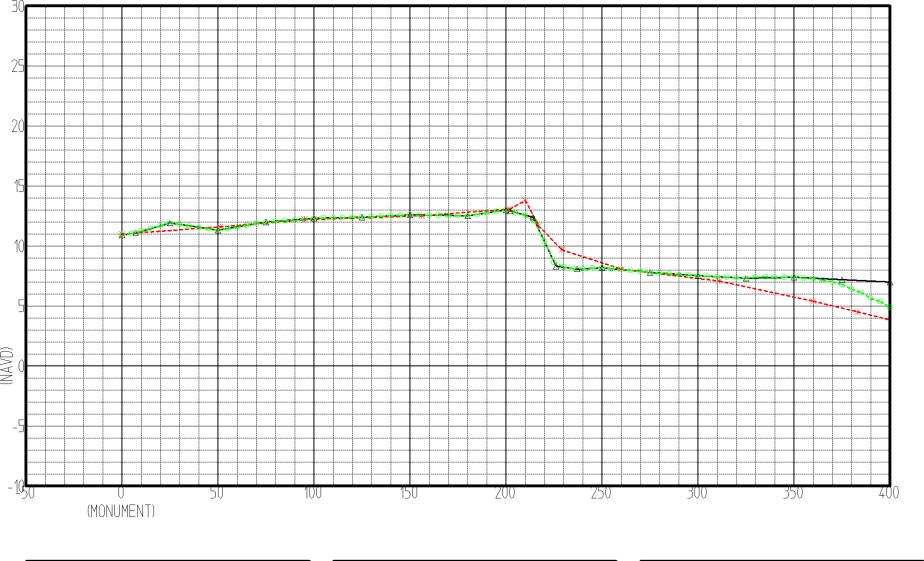

Range: R-46 3/3
BEARING: 90.00

| BEACH PROFILE |
|---------------|
|               |
|               |

| Range: R-121-T |       | 1/3 |
|----------------|-------|-----|
| BEARING:       | 80.00 |     |

| BEACH PROFILE                  |
|--------------------------------|
| <del>0</del> (uiiss einnen tii |

| Range: R-121-T |       | 2/3 |
|----------------|-------|-----|
| BEARING:       | 80.00 |     |

| BEACH PROFILE |
|---------------|
|               |
|               |

Range: R-121-T 3/3
BEARING: 80.00