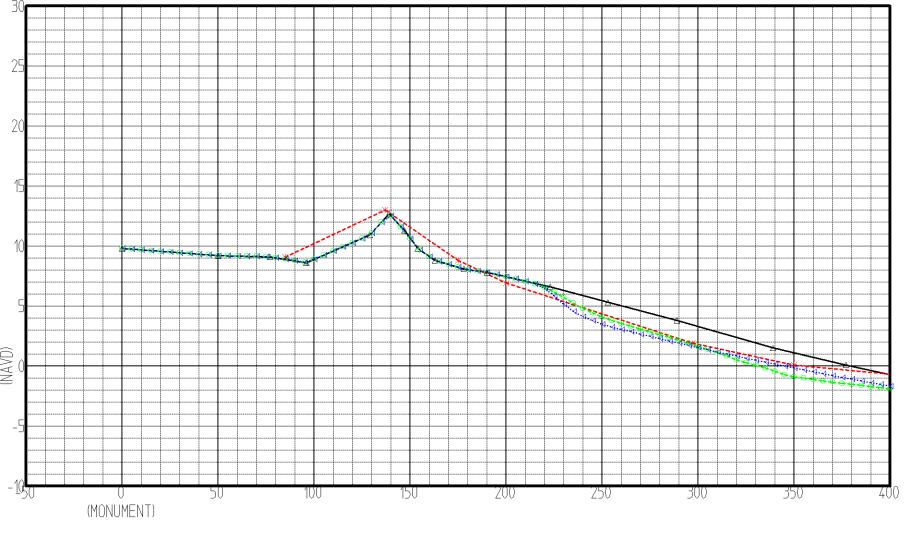

#### Hurricane Jeanne

Pre-Storm (September 9, 2004)
Post-Storm (September 24, 2004)
SBEACH Eroded Profiles (2 SBEACH eroded profiles):
SBEACH Profile 1 with- adjusted Spessard-measured storm tide
adjusted Spessard-measured wave input
SBEACH Profile 2 with- adjusted Spessard-measured storm tide
adjusted constant wave input (12ft.-9sec.)