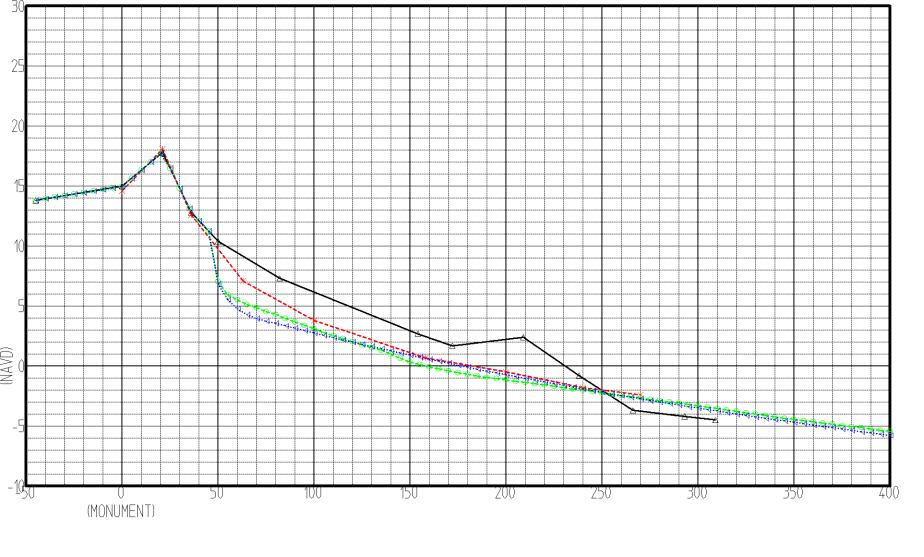

#### **Brevard County**

Hurricane Frances: Set 1

Pre-Storm (May 2004)
Post-Storm (September 9, 2004)
SBEACH Eroded Profiles:

using adjusted Sebastian-measured wave input & using NOS-measured storm tide (Canaveral-Trident gage)

# **Brevard County**

Hurricane Frances: Set 1

Pre-Storm (May 2004)
Post-Storm (September 9, 2004)
SBEACH Eroded Profiles:
using adjusted Sebastian-measured wave input

using adjusted Sebastian-measured wave inputusing NOS-measured storm tide(Canaveral-Trident gage)