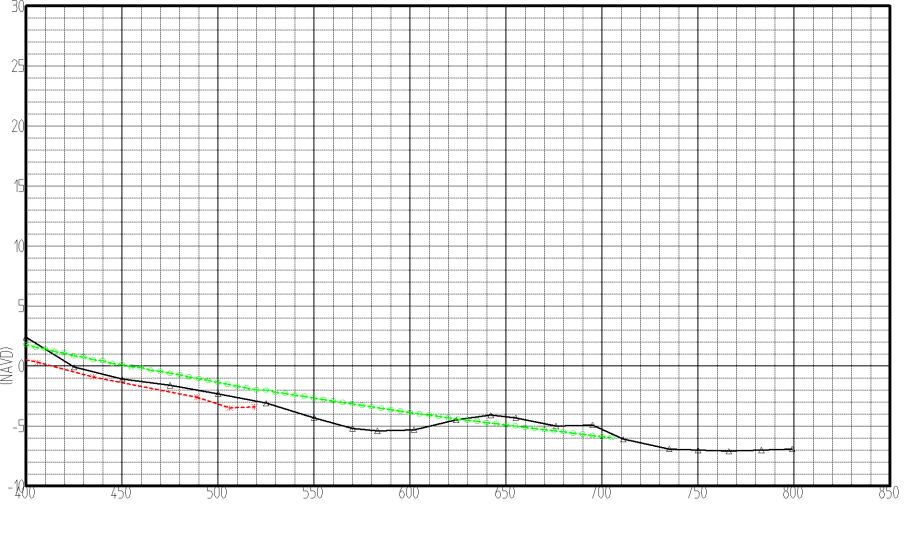

| Range: R-28-T |       | 3/3 |
|---------------|-------|-----|
| BEARING:      | 90.00 |     |

5-25-10

|   | BEACH PROFILE          |
|---|------------------------|
| - | 2004-05 PRE-STORM<br>* |
|   | Adj-CanCW Eroded       |