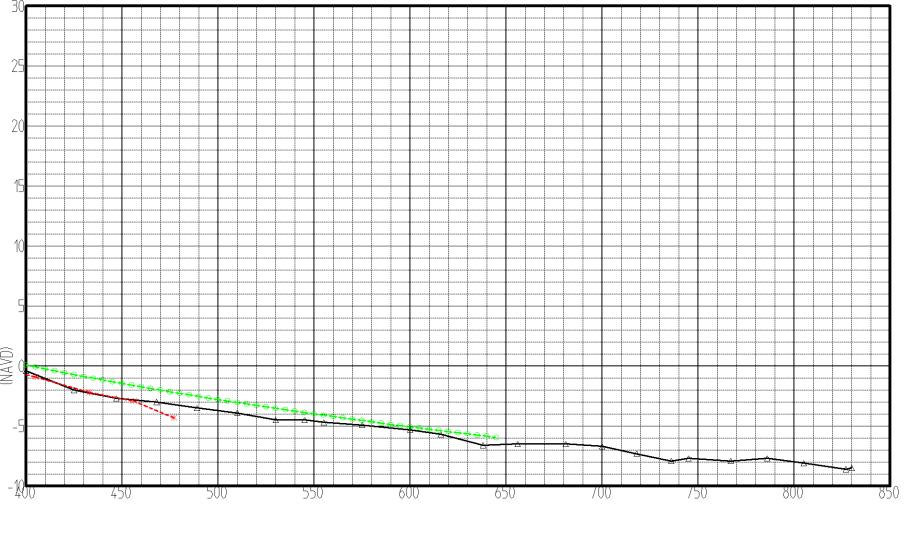

# **Brevard County**

Hurricane Frances: Set 2

Pre-Storm (May 2004)
Post-Storm (September 9, 2004)
SBEACH Eroded Profiles :

using adjusted Sebastian-measured wave input & using adjusted NOS-measured storm tide (Canaveral-Trident gage)

| BEACH PROFILE    |
|------------------|
| — <u> </u>       |
| Adj-CanSS Eroded |

| Range: <sub>R-8</sub> |       | 1/2 |
|-----------------------|-------|-----|
| BEARING:              | 90.00 |     |

| BEACH PROFILE      |
|--------------------|
|                    |
| ⊕ Adj-CanSS Eroded |

| Range: <sub>R-8</sub> |       | 2/2 |
|-----------------------|-------|-----|
| BEARING:              | 90.00 |     |