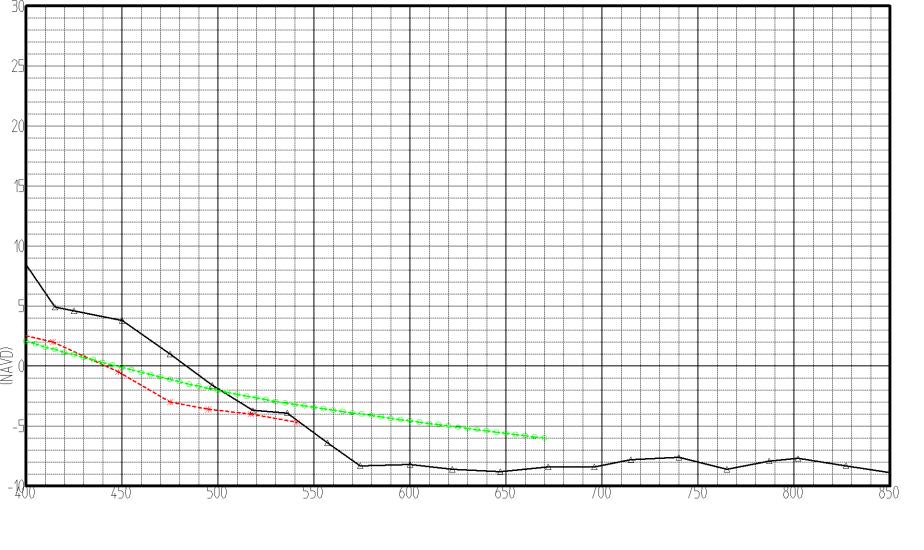

Range: R-28-T 3/3

BEARING: 90.00

| BEACH PROFILE                                  |
|------------------------------------------------|
| 2004-05 PRE-STORM<br>* 2004-09-09 POST-FRANCES |
|                                                |

| Range: R-36 |       | 1/3 |
|-------------|-------|-----|
| BEARING:    | 90.00 |     |

| <del>*</del> | BEACH PROFILE  2004-05 PRE-STORM  2004-09-09 POST-FRANCES  CanSS Eroded Prf |
|--------------|-----------------------------------------------------------------------------|
|              | CUIISS LIUURU FII                                                           |