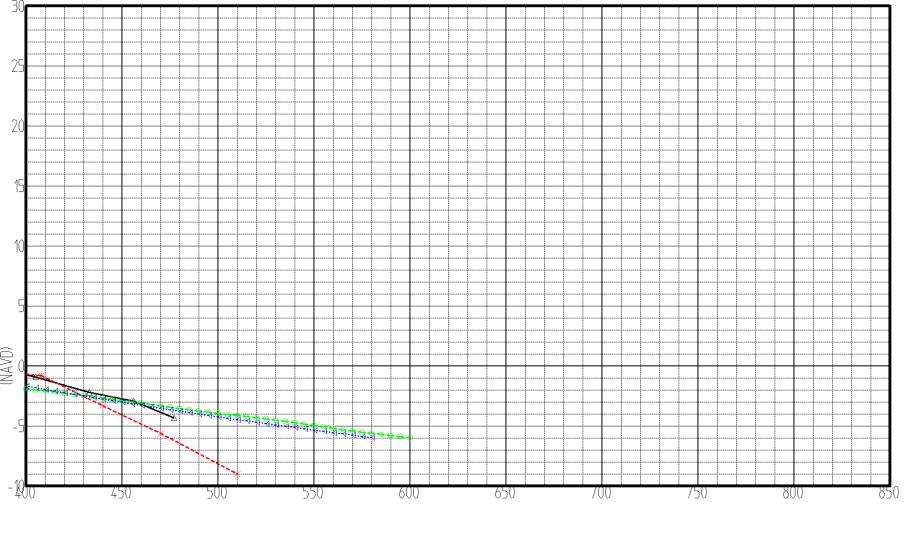

# **Brevard County**

Hurricane Frances: Set 2

Pre-Storm (May 2004)
Post-Storm (September 9, 2004)
SBEACH Eroded Profiles :

using adjusted Sebastian-measured wave input & using adjusted NOS-measured storm tide (Canaveral-Trident gage)

| BEACH PROFILE    |
|------------------|
| — <u> </u>       |
| Adj-CanSS Eroded |

| Range: <sub>R-8</sub> |       | 1/2 |
|-----------------------|-------|-----|
| BEARING:              | 90.00 |     |

| BEACH PROFILE      |
|--------------------|
|                    |
| ⊕ Adj-CanSS Eroded |

| Range: <sub>R-8</sub> |       | 2/2 |
|-----------------------|-------|-----|
| BEARING:              | 90.00 |     |