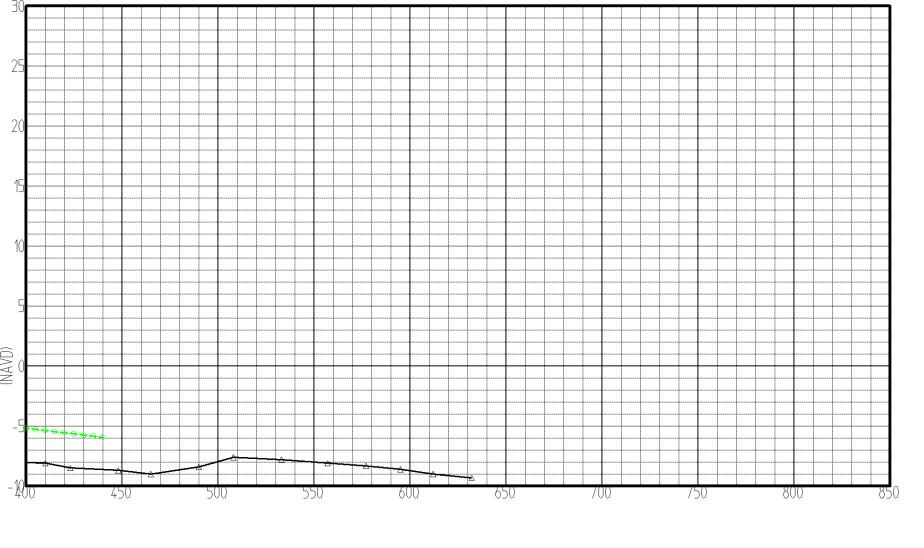

| Range: R-36 |       | 1/3 |
|-------------|-------|-----|
| BEARING:    | 90.00 |     |

| <del>*</del> | BEACH PROFILE  2004-05 PRE-STORM  2004-09-09 POST-FRANCES  CanSS Eroded Prf |
|--------------|-----------------------------------------------------------------------------|
|              | CUIISS LIUURU FII                                                           |

| Range: R-36 |       | 2/3 |
|-------------|-------|-----|
| BEARING:    | 90.00 |     |

| BEACH PROFILE  2004-05 PRE-STORM 2004-09-09 POST-FRANCES CanSS Eroded Prf |
|---------------------------------------------------------------------------|
|                                                                           |

Range: R-36 3/3
BEARING: 90.00

| BEACH PROFILE    |
|------------------|
|                  |
| GanSS Eroded Prf |

| Range: R-46 |       | 1/3 |
|-------------|-------|-----|
| BEARING:    | 90.00 |     |