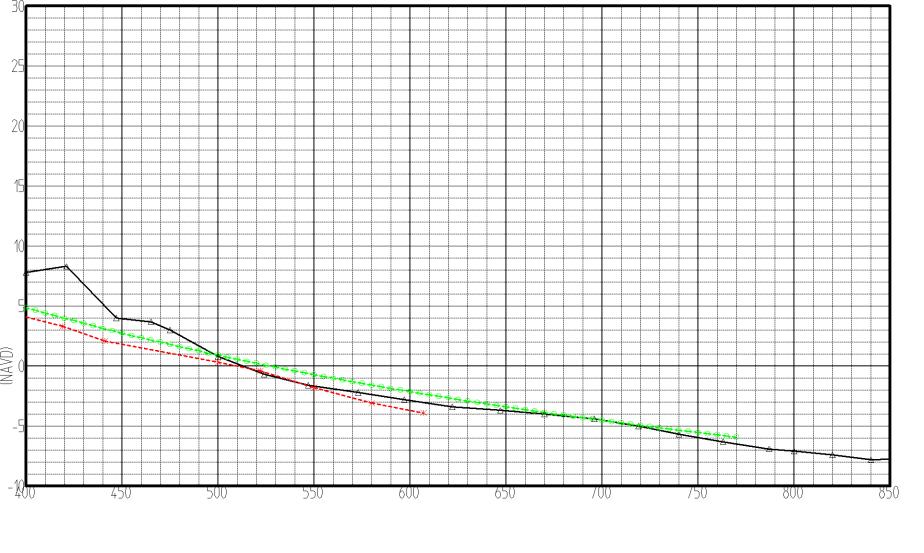

#### **Brevard County**

Hurricane Frances: Set 1

Pre-Storm (May 2004)
Post-Storm (September 9, 2004)
SBEACH Eroded Profiles:

using adjusted Sebastian-measured wave input & using NOS-measured storm tide (Canaveral-Trident gage)

# **Brevard County**

Hurricane Frances: Set 1

Pre-Storm (May 2004)
Post-Storm (September 9, 2004)
SBEACH Eroded Profiles:
using adjusted Sebastian-measured wave input

using adjusted Sebastian-measured wave inputusing NOS-measured storm tide(Canaveral-Trident gage)

| BEACH PROFILE |
|---------------|
|               |
|               |

| Range: <sub>R-8</sub> |       | 1/2 |
|-----------------------|-------|-----|
| BEARING:              | 90.00 |     |

| BEACH PROFILE     |
|-------------------|
|                   |
| Cuitos Etuded III |