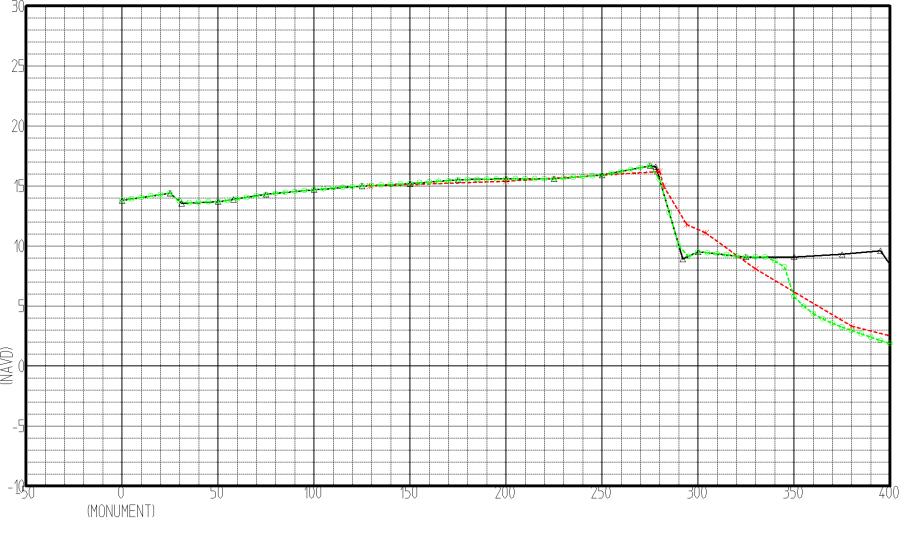

# **Brevard County**

Hurricane Frances: Set 1

Pre-Storm (May 2004)
Post-Storm (September 9, 2004)
SBEACH Eroded Profiles:
using adjusted Sebastian-measured wave input

using adjusted Sebastian-measured wave inputusing NOS-measured storm tide(Canaveral-Trident gage)

| BEACH PROFILE |
|---------------|
|               |
|               |

| Range: <sub>R-8</sub> |       | 1/2 |
|-----------------------|-------|-----|
| BEARING:              | 90.00 |     |

| BEACH PROFILE     |
|-------------------|
|                   |
| Cuitos Etuded III |

Range: R-8 2/2
BEARING: 90.00

5-25-10

| CanSS Eroded Prf |
|------------------|
|------------------|

| Range: <sub>R-17</sub> |       | 1/2 |
|------------------------|-------|-----|
| BEARING:               | 90.00 |     |