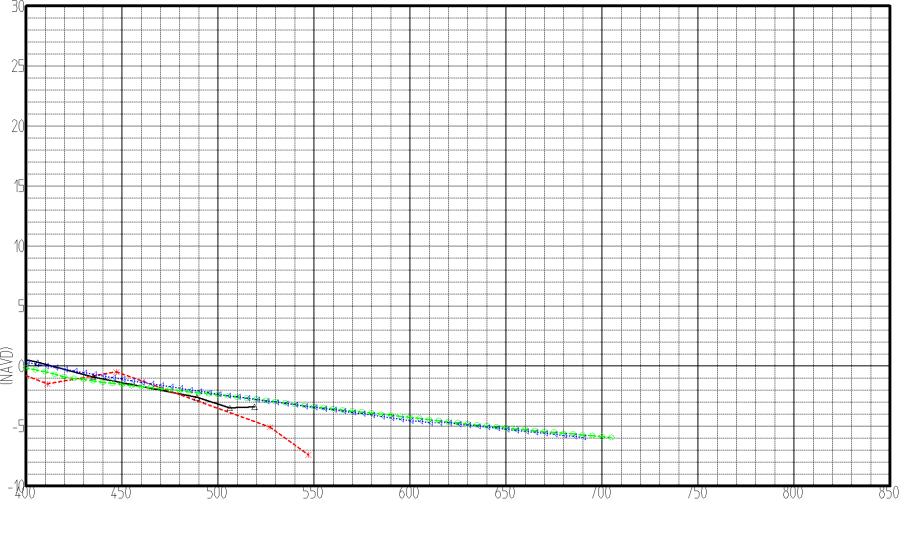

# **Brevard County**

Hurricane Frances: Set 3

Pre-Storm (May 2004) Post-Storm (September 9, 2004) SBEACH Eroded Profiles :

using constant wave input (12ft.-9sec.)
& using adjusted NOS-measured storm tide
(Canaveral-Trident gage)