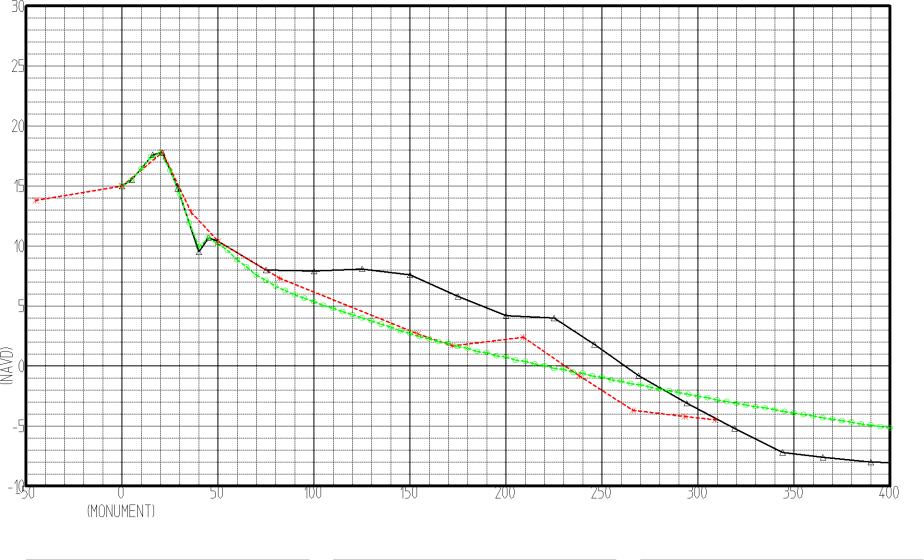

#### **Brevard County**

Hurricane Frances: Set 1

Pre-Storm (May 2004)
Post-Storm (September 9, 2004)
SBEACH Eroded Profiles:

using adjusted Sebastian-measured wave input & using NOS-measured storm tide (Canaveral-Trident gage)

# **Brevard County**

Hurricane Frances: Set 1

Pre-Storm (May 2004)
Post-Storm (September 9, 2004)
SBEACH Eroded Profiles:
using adjusted Sebastian-measured wave input

using adjusted Sebastian-measured wave inputusing NOS-measured storm tide(Canaveral-Trident gage)