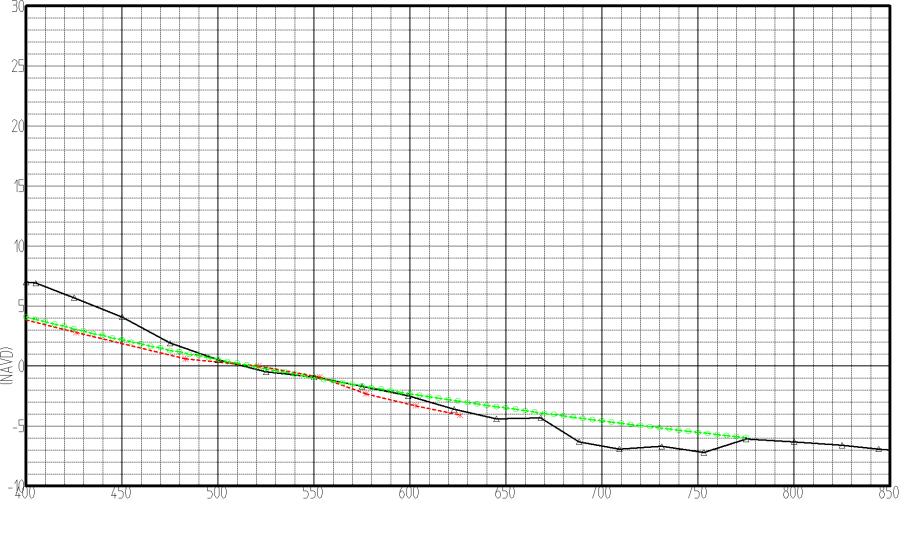

# **Brevard County**

Hurricane Frances: Set 2

Pre-Storm (May 2004)
Post-Storm (September 9, 2004)
SBEACH Eroded Profiles :

using adjusted Sebastian-measured wave input & using adjusted NOS-measured storm tide (Canaveral-Trident gage)

| BEACH PROFILE    |
|------------------|
| — <u> </u>       |
| Adj-CanSS Eroded |

| Range: <sub>R-8</sub> |       | 1/2 |
|-----------------------|-------|-----|
| BEARING:              | 90.00 |     |

| BEACH PROFILE      |
|--------------------|
|                    |
| ⊕ Adj-CanSS Eroded |

| Range: <sub>R-8</sub> |       | 2/2 |
|-----------------------|-------|-----|
| BEARING:              | 90.00 |     |