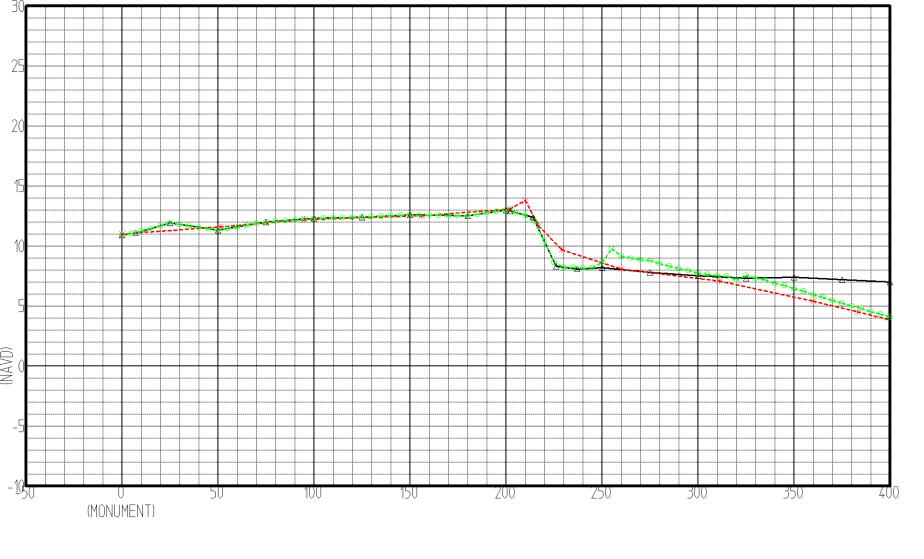

#### **Brevard County**

Hurricane Frances: Set 1

Pre-Storm (May 2004)
Post-Storm (September 9, 2004)
SBEACH Eroded Profiles:

using adjusted Sebastian-measured wave input & using NOS-measured storm tide (Canaveral-Trident gage)

# **Brevard County**

Hurricane Frances: Set 1

Pre-Storm (May 2004)
Post-Storm (September 9, 2004)
SBEACH Eroded Profiles:
using adjusted Sebastian-measured wave input

using adjusted Sebastian-measured wave inputusing NOS-measured storm tide(Canaveral-Trident gage)