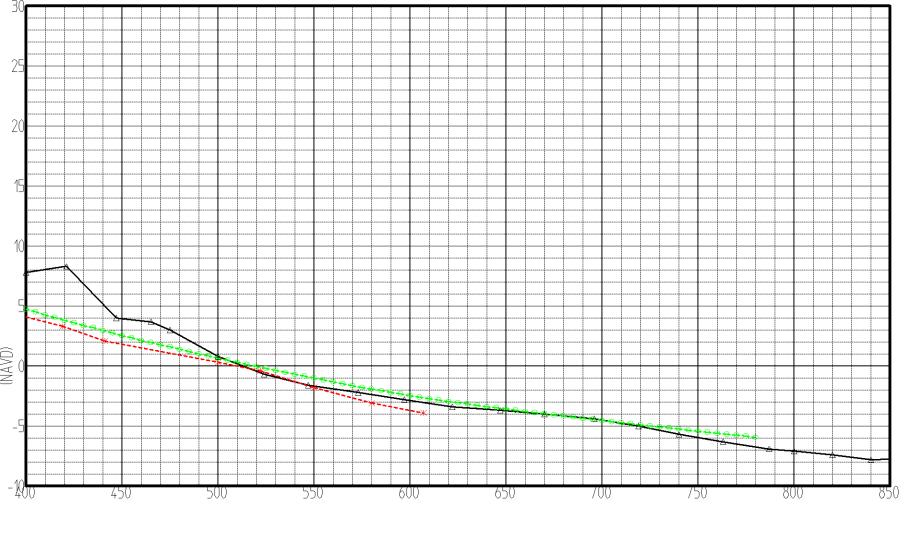

#### **Brevard County**

Hurricane Frances: Set 1

Pre-Storm (May 2004)
Post-Storm (September 9, 2004)
SBEACH Eroded Profiles:

using adjusted Sebastian-measured wave input & using NOS-measured storm tide (Canaveral-Trident gage)

Hurricane Frances: <u>Set 2</u>

Pre-Storm (May 2004) Post-Storm (September 9, 2004) SBEACH Eroded Profiles :

using adjusted Sebastian-measured wave input
 using adjusted NOS-measured storm tide
 (Canaveral-Trident gage)

# **Brevard County**

Hurricane Frances: Set 2

Pre-Storm (May 2004)
Post-Storm (September 9, 2004)
SBEACH Eroded Profiles :

using adjusted Sebastian-measured wave input & using adjusted NOS-measured storm tide (Canaveral-Trident gage)