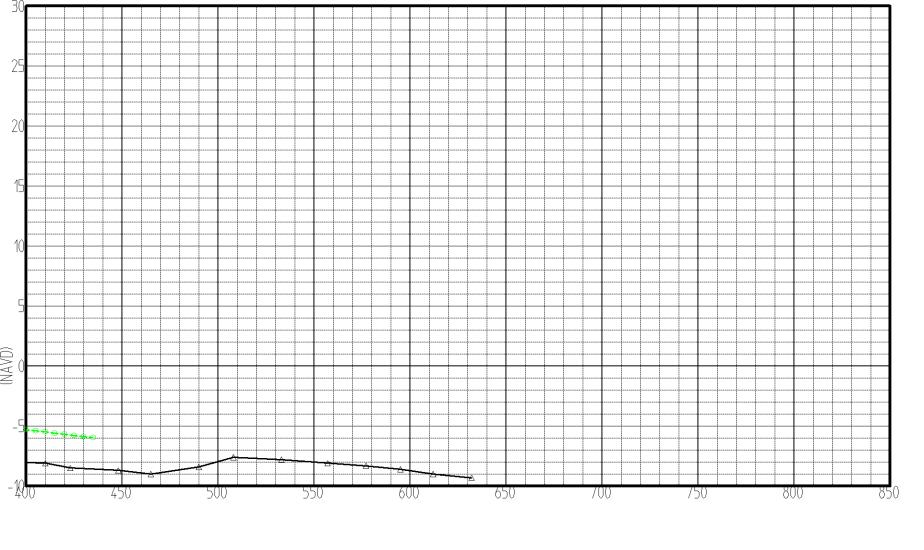

#### Hurricane Jeanne

Pre-Storm (September 9, 2004)
Post-Storm (September 24, 2004)
SBEACH Eroded Profiles (2 SBEACH eroded profiles):
SBEACH Profile 1 with- adjusted Spessard-measured storm tide
adjusted Spessard-measured wave input
SBEACH Profile 2 with- adjusted Spessard-measured storm tide
adjusted constant wave input (12ft.-9sec.)

| 4 |                                      |
|---|--------------------------------------|
|   |                                      |
|   | DE LOU DRAEU E                       |
|   | BEACH PROFILE                        |
|   | DEFICIT FINDFILE                     |
|   | ── <del>△</del> BREVARD POST-FRANCES |
|   |                                      |
|   |                                      |
|   | DDEVADD CDEACH EDODED                |
|   | I⊕ BKEVAKU SBEALH EKUDEU             |
|   | SBCH EDODE CW NOADI                  |
|   |                                      |