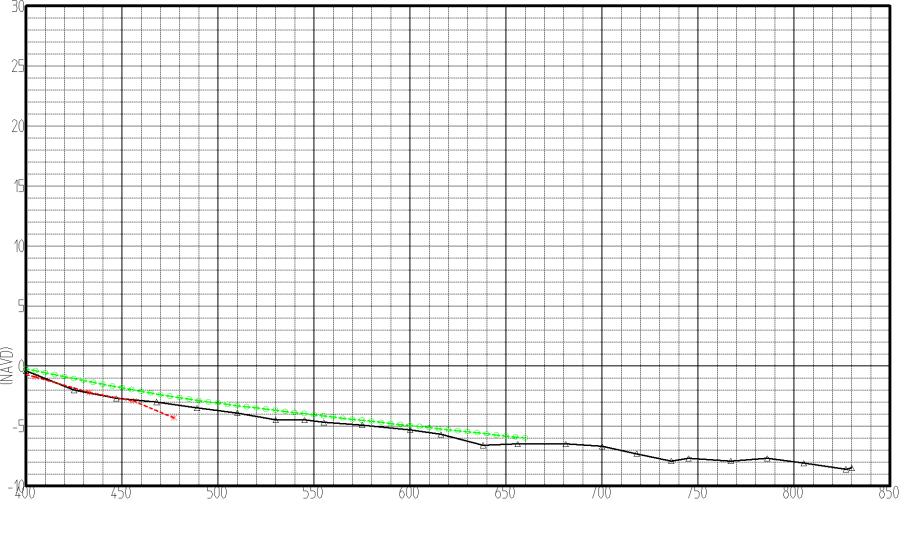

#### **Brevard County**

Hurricane Frances: Set 1

Pre-Storm (May 2004)
Post-Storm (September 9, 2004)
SBEACH Eroded Profiles:

using adjusted Sebastian-measured wave input & using NOS-measured storm tide (Canaveral-Trident gage)

# **Brevard County**

Hurricane Frances: Set 1

Pre-Storm (May 2004)
Post-Storm (September 9, 2004)
SBEACH Eroded Profiles:
using adjusted Sebastian-measured wave input

using adjusted Sebastian-measured wave inputusing NOS-measured storm tide(Canaveral-Trident gage)