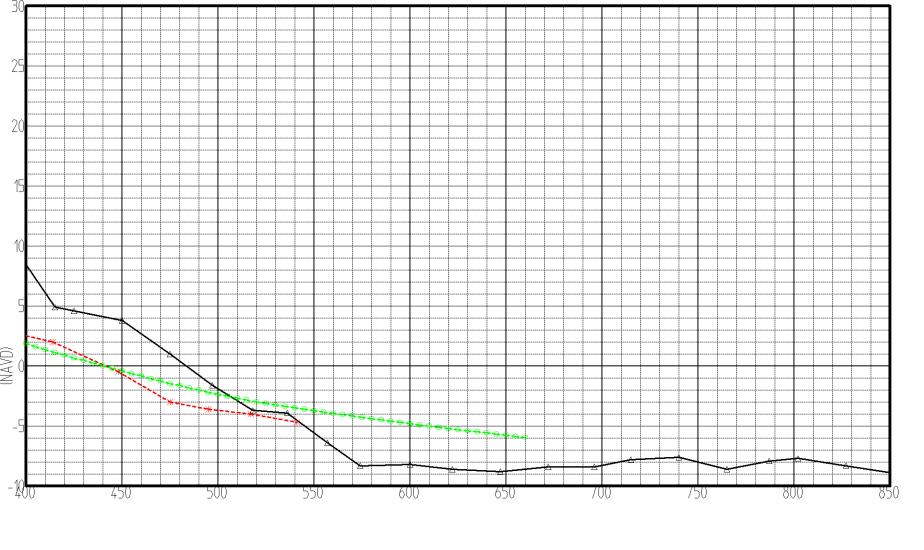

Range: R-8 2/2
BEARING: 90.00

5-25-10

| CanSS Eroded Prf |
|------------------|
|------------------|

| Range: <sub>R-17</sub> |       | 1/2 |
|------------------------|-------|-----|
| BEARING:               | 90.00 |     |

| BEACH PROFILE     |
|-------------------|
|                   |
| •CanSS Eroded Prf |

Range: <sub>R-17</sub> 2/2

BEARING: 90.00

| BEACH PROFILE |
|---------------|
|               |
|               |

Range: R-28-T 1/3

BEARING: 90.00

| BEACH PROFILE     |
|-------------------|
|                   |
| •CanSS Eroded Prf |

| Range: R-28-T |       | 2/3 |
|---------------|-------|-----|
| BEARING:      | 90.00 |     |

| BEACH PROFILE      |
|--------------------|
|                    |
| • CanSS Eroded Prf |