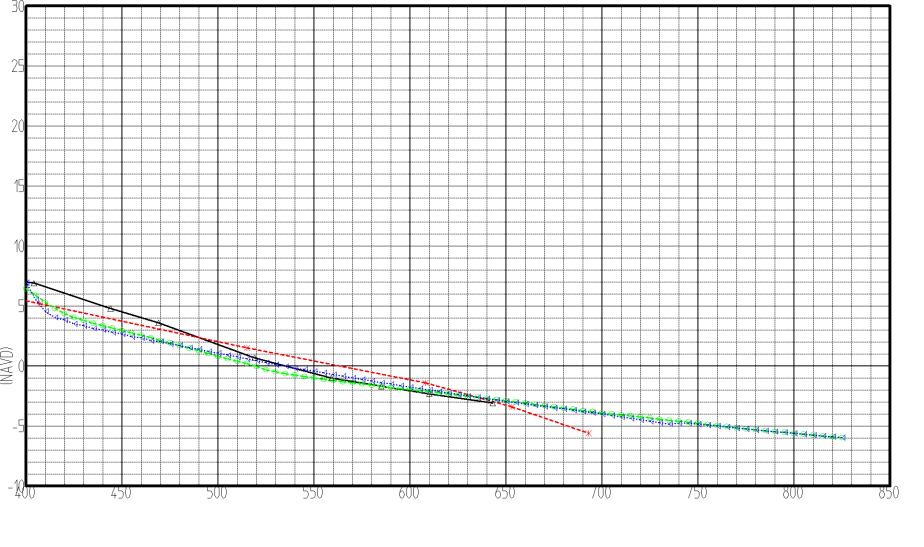

#### Hurricane Jeanne

Pre-Storm (September 9, 2004)
Post-Storm (September 24, 2004)
SBEACH Eroded Profiles (2 SBEACH eroded profiles):
SBEACH Profile 1 with- adjusted Spessard-measured storm tide
adjusted Spessard-measured wave input
SBEACH Profile 2 with- adjusted Spessard-measured storm tide
adjusted constant wave input (12ft.-9sec.)

| 4 |                                      |
|---|--------------------------------------|
|   |                                      |
|   | DE LOU DRAEU E                       |
|   | BEACH PROFILE                        |
|   | DEFICIT FINDFILE                     |
|   | ── <del>△</del> BREVARD POST-FRANCES |
|   |                                      |
|   |                                      |
|   | DDEVADD CDEACH EDODED                |
|   | I⊕ BKEVAKU SBEALH EKUDEU             |
|   | SBCH EDODE CW NOADI                  |
|   |                                      |