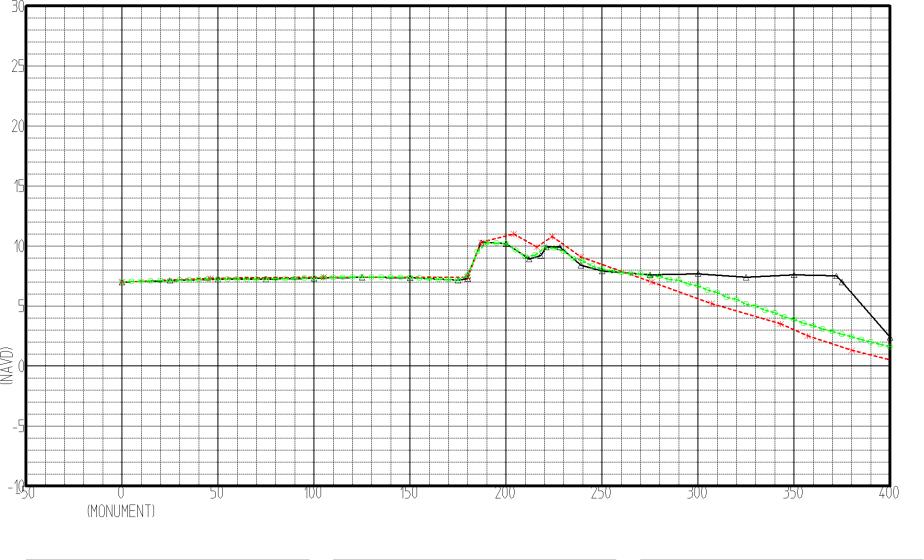

# **Brevard County**

Hurricane Frances: Set 2

Pre-Storm (May 2004)
Post-Storm (September 9, 2004)
SBEACH Eroded Profiles :

using adjusted Sebastian-measured wave input & using adjusted NOS-measured storm tide (Canaveral-Trident gage)

| BEACH PROFILE    |
|------------------|
| — <u> </u>       |
| Adj-CanSS Eroded |

| Range: <sub>R-8</sub> |       | 1/2 |
|-----------------------|-------|-----|
| BEARING:              | 90.00 |     |