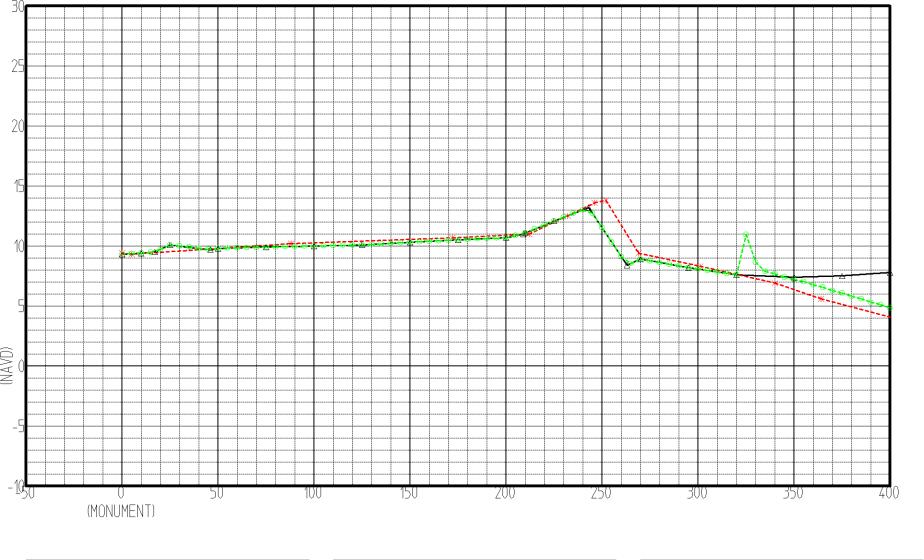

#### Hurricane Jeanne

Pre-Storm (September 9, 2004)
Post-Storm (September 24, 2004)
SBEACH Eroded Profiles (2 SBEACH eroded profiles):
SBEACH Profile 1 with- adjusted Spessard-measured storm tide
adjusted Spessard-measured wave input
SBEACH Profile 2 with- adjusted Spessard-measured storm tide
adjusted constant wave input (12ft.-9sec.)

| 4 |                                      |
|---|--------------------------------------|
|   |                                      |
|   | DE LOU DRAEU E                       |
|   | BEACH PROFILE                        |
|   | DEFICIT FINDFILE                     |
|   | ── <del>△</del> BREVARD POST-FRANCES |
|   |                                      |
|   |                                      |
|   | DDEVADD CDEACH EDODED                |
|   | I⊕ BKEVAKU SBEALH EKUDEU             |
|   | SBCH EDODE CW NOADI                  |
|   |                                      |

| Range: <sub>R-8</sub> |       | 1/2 |
|-----------------------|-------|-----|
| BEARING:              | 90.00 |     |

| BEACH PROFILE           |
|-------------------------|
| DEACH FINDUEL           |
| DDELLARD DOCT EDANCES   |
| <del> </del>            |
| I                       |
| #** DREVARU PUST-JEANNE |
|                         |
| DIVENAUD ODERCH FLOOPED |
| ISRCH FRODE CW_NOADI    |