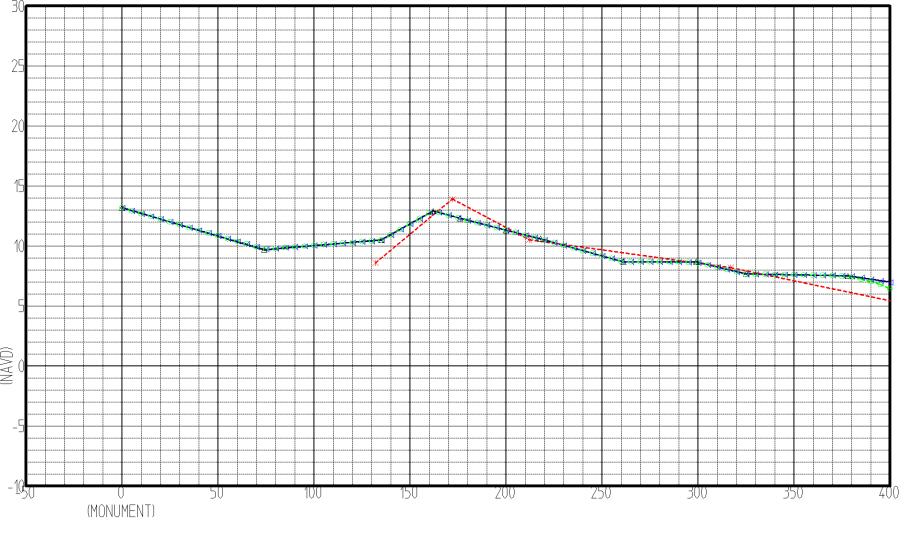

# **Brevard County**

Hurricane Frances: Set 3

Pre-Storm (May 2004) Post-Storm (September 9, 2004) SBEACH Eroded Profiles :

using constant wave input (12ft.-9sec.)
& using adjusted NOS-measured storm tide
(Canaveral-Trident gage)

| BEACH PROFILE                                |
|----------------------------------------------|
| 2004-05 PRE-STORM<br>2004-09-09 POST-FRANCES |
| Adj-CanCW Eroded                             |

| Range: <sub>R-8</sub> |       | 1/2 |
|-----------------------|-------|-----|
| BEARING:              | 90.00 |     |