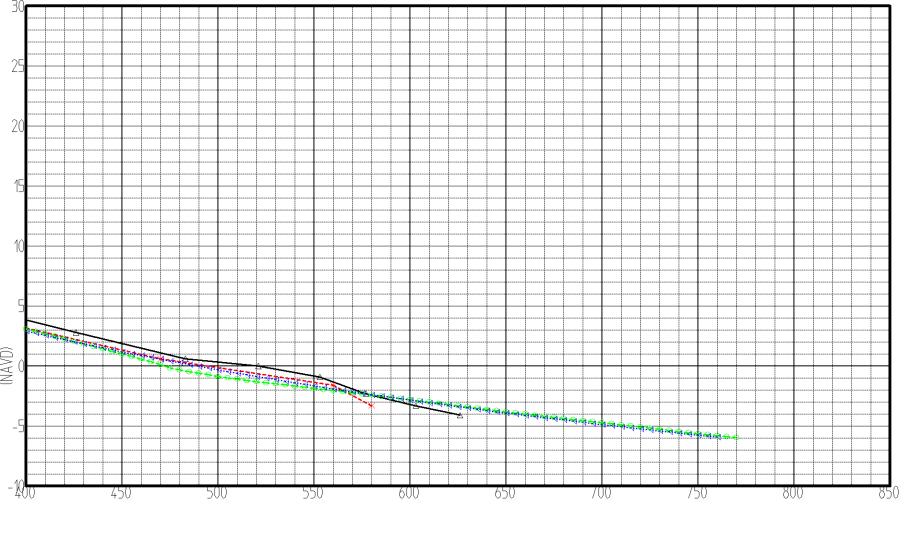

# **Brevard County**

Hurricane Frances: Set 2

Pre-Storm (May 2004)
Post-Storm (September 9, 2004)
SBEACH Eroded Profiles :

using adjusted Sebastian-measured wave input & using adjusted NOS-measured storm tide (Canaveral-Trident gage)