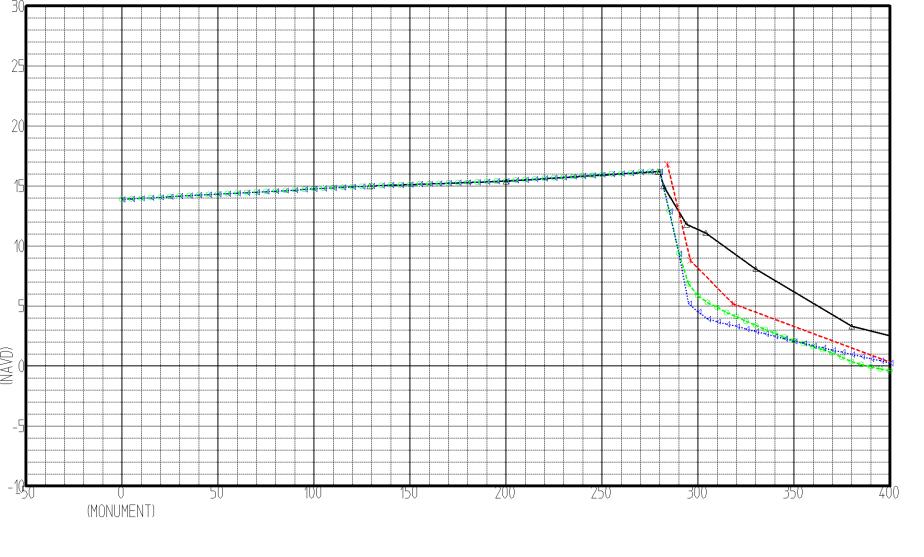

#### Hurricane Jeanne

Pre-Storm (September 9, 2004)
Post-Storm (September 24, 2004)
SBEACH Eroded Profiles (2 SBEACH eroded profiles):
SBEACH Profile 1 with- adjusted Spessard-measured storm tide
adjusted Spessard-measured wave input
SBEACH Profile 2 with- adjusted Spessard-measured storm tide
adjusted constant wave input (12ft.-9sec.)