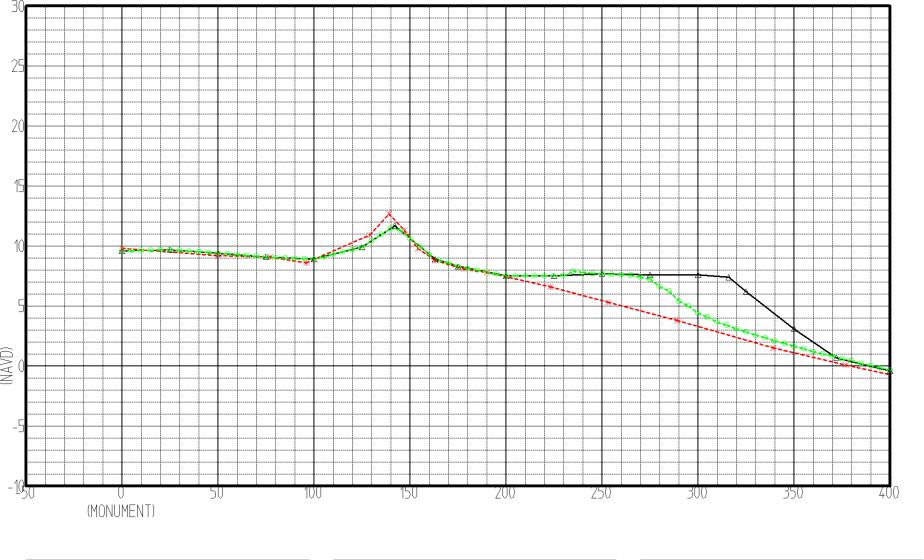

Range: R-8 2/2
BEARING: 90.00

5-25-10

| CanSS Eroded Prf |
|------------------|
|------------------|

| Range: <sub>R-17</sub> |       | 1/2 |
|------------------------|-------|-----|
| BEARING:               | 90.00 |     |

| BEACH PROFILE     |
|-------------------|
|                   |
| •CanSS Eroded Prf |

Range: <sub>R-17</sub> 2/2

BEARING: 90.00

| BEACH PROFILE |
|---------------|
|               |
|               |

Range: R-28-T 1/3