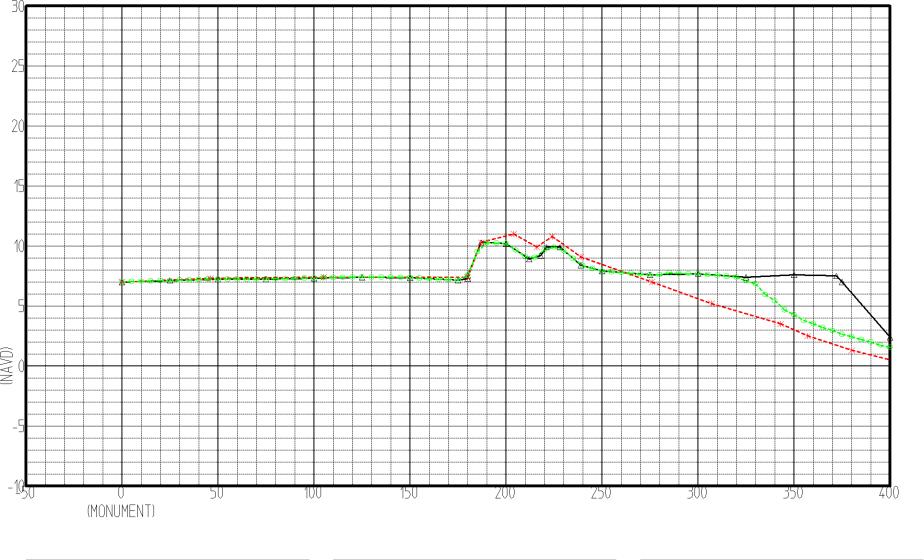

# **Brevard County**

Hurricane Frances: Set 1

Pre-Storm (May 2004)
Post-Storm (September 9, 2004)
SBEACH Eroded Profiles:
using adjusted Sebastian-measured wave input

using adjusted Sebastian-measured wave inputusing NOS-measured storm tide(Canaveral-Trident gage)

| BEACH PROFILE |
|---------------|
|               |
|               |

| Range: <sub>R-8</sub> |       | 1/2 |
|-----------------------|-------|-----|
| BEARING:              | 90.00 |     |

| BEACH PROFILE     |
|-------------------|
|                   |
| Cuitos Etuded III |