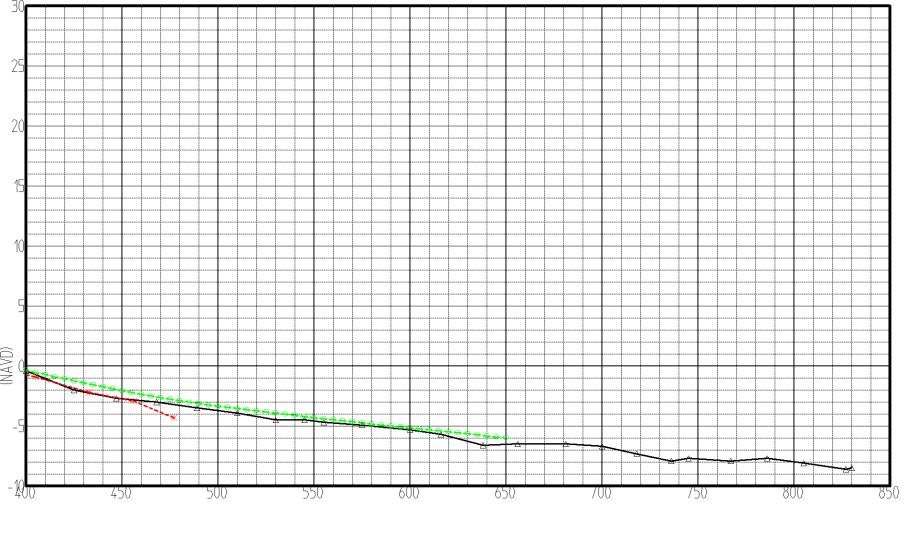

| BEACH PROFILE     |
|-------------------|
|                   |
| •CanSS Eroded Prf |

Range: <sub>R-17</sub> 2/2

BEARING: 90.00

| BEACH PROFILE |
|---------------|
|               |
|               |

Range: R-28-T 1/3

BEARING: 90.00

| BEACH PROFILE     |
|-------------------|
|                   |
| •CanSS Eroded Prf |

| Range: R-28-T |       | 2/3 |
|---------------|-------|-----|
| BEARING:      | 90.00 |     |

| BEACH PROFILE      |
|--------------------|
|                    |
| • CanSS Eroded Prf |