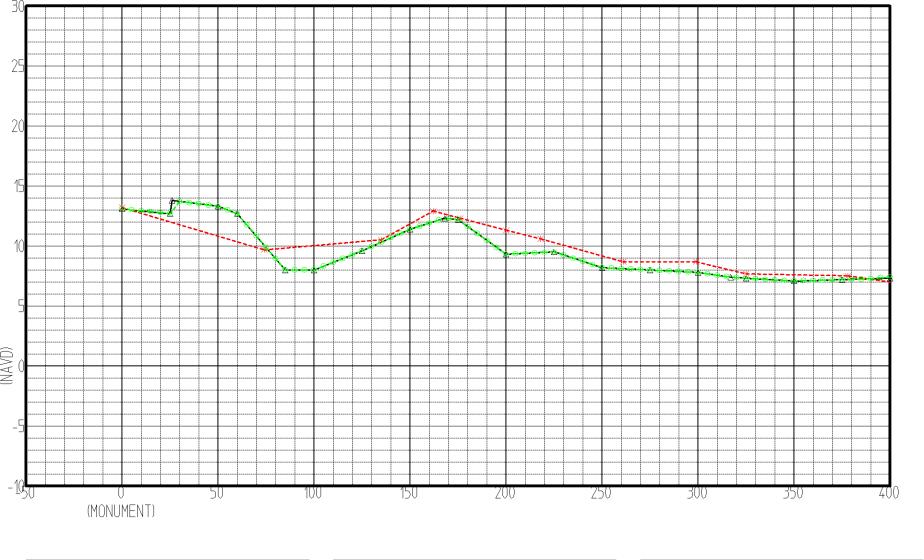

# **Brevard County**

Hurricane Frances: Set 1

Pre-Storm (May 2004)
Post-Storm (September 9, 2004)
SBEACH Eroded Profiles:
using adjusted Sebastian-measured wave input

using adjusted Sebastian-measured wave inputusing NOS-measured storm tide(Canaveral-Trident gage)

| BEACH PROFILE |
|---------------|
|               |
|               |

| Range: <sub>R-8</sub> |       | 1/2 |
|-----------------------|-------|-----|
| BEARING:              | 90.00 |     |

| BEACH PROFILE     |
|-------------------|
|                   |
| Cuitos Etuded III |

Range: R-8 2/2
BEARING: 90.00

5-25-10

| CanSS Eroded Prf |
|------------------|
|------------------|

| Range: <sub>R-17</sub> |       | 1/2 |
|------------------------|-------|-----|
| BEARING:               | 90.00 |     |