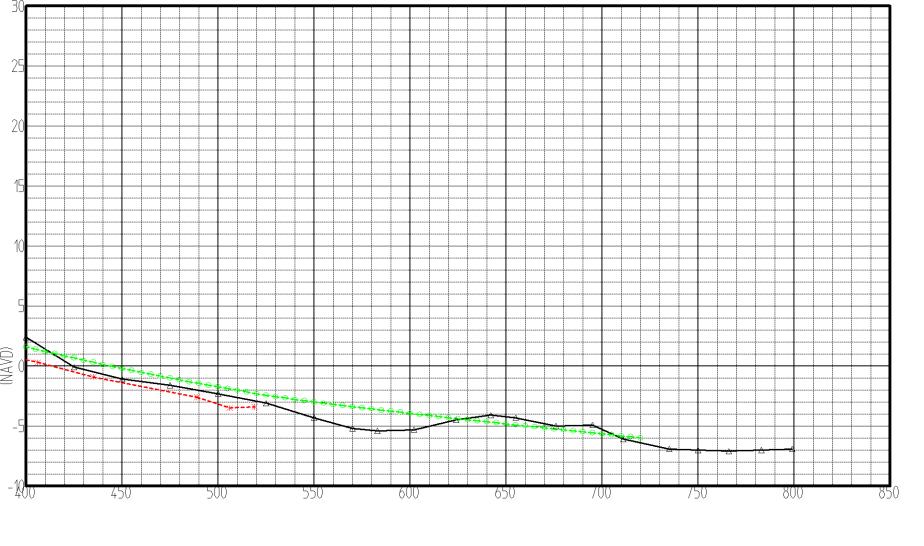

# **Brevard County**

Hurricane Frances: Set 2

Pre-Storm (May 2004)
Post-Storm (September 9, 2004)
SBEACH Eroded Profiles :

using adjusted Sebastian-measured wave input & using adjusted NOS-measured storm tide (Canaveral-Trident gage)

| BEACH PROFILE    |
|------------------|
| — <u> </u>       |
| Adj-CanSS Eroded |

| Range: <sub>R-8</sub> |       | 1/2 |
|-----------------------|-------|-----|
| BEARING:              | 90.00 |     |