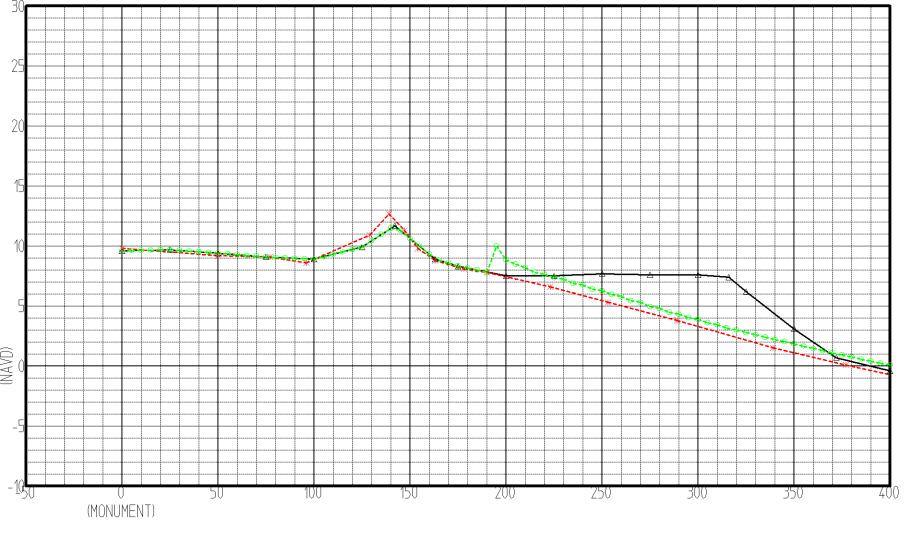

Range: R-46 3/3
BEARING: 90.00

| BEACH PROFILE |
|---------------|
|               |
|               |

| Range: R-121-T |       | 1/3 |
|----------------|-------|-----|
| BEARING:       | 80.00 |     |

| RE           | ACH PROFILE             |
|--------------|-------------------------|
| 니            | ACH I IVIILL            |
|              | 2004-05 PRE-STORM       |
| <del>*</del> | 2004-09-09 POST-FRANCES |
| ⊕            | Adj-CanCW Eroded        |
|              | )                       |

| Range: R-121-T |       | 2/3 |
|----------------|-------|-----|
| BEARING:       | 80.00 |     |

| BE           | ACH PROFILE                                                      |
|--------------|------------------------------------------------------------------|
| <del>*</del> | 2004-05 PRE-STORM<br>2004-09-09 POST-FRANCES<br>Adi-CanCW Eroded |
|              | Auj-culiew Libueu                                                |