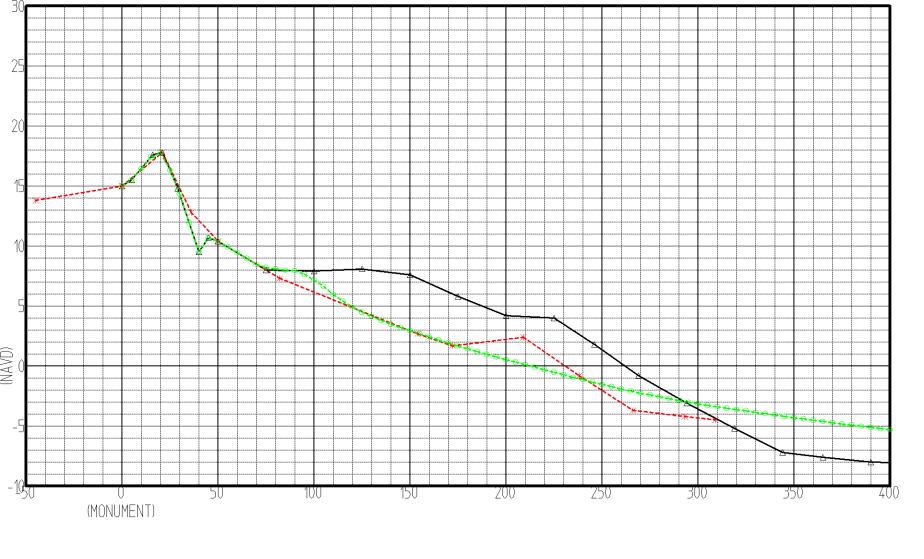

| Range: R-36 |       | 1/3 |
|-------------|-------|-----|
| BEARING:    | 90.00 |     |

| <del>*</del> | BEACH PROFILE  2004-05 PRE-STORM  2004-09-09 POST-FRANCES  CanSS Eroded Prf |
|--------------|-----------------------------------------------------------------------------|
|              | CUIISS LIUURU FII                                                           |

| Range: R-36 |       | 2/3 |
|-------------|-------|-----|
| BEARING:    | 90.00 |     |

| BEACH PROFILE  2004-05 PRE-STORM 2004-09-09 POST-FRANCES CanSS Eroded Prf |
|---------------------------------------------------------------------------|
|                                                                           |

Range: R-36 3/3
BEARING: 90.00

| BEACH PROFILE    |
|------------------|
|                  |
| GanSS Eroded Prf |

| Range: R-46 |       | 1/3 |
|-------------|-------|-----|
| BEARING:    | 90.00 |     |