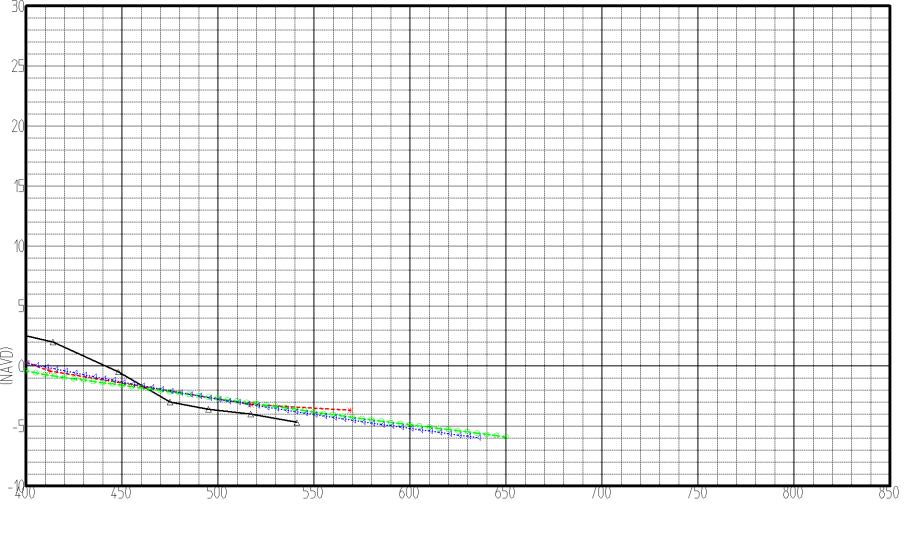

#### **Brevard County**

Hurricane Frances: Set 1

Pre-Storm (May 2004)
Post-Storm (September 9, 2004)
SBEACH Eroded Profiles:

using adjusted Sebastian-measured wave input & using NOS-measured storm tide (Canaveral-Trident gage)

# **Brevard County**

Hurricane Frances: Set 1

Pre-Storm (May 2004)
Post-Storm (September 9, 2004)
SBEACH Eroded Profiles:
using adjusted Sebastian-measured wave input

using adjusted Sebastian-measured wave inputusing NOS-measured storm tide(Canaveral-Trident gage)