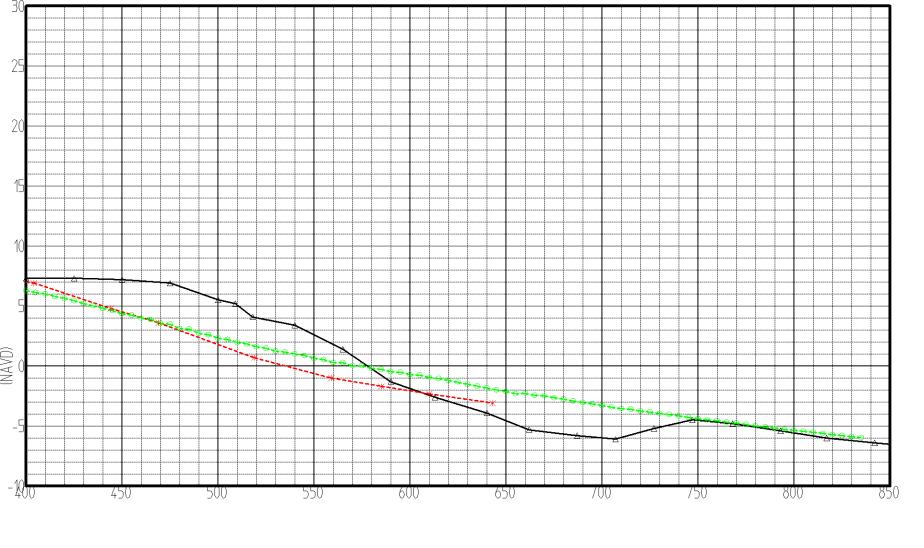

# **Brevard County**

Hurricane Frances: Set 3

Pre-Storm (May 2004) Post-Storm (September 9, 2004) SBEACH Eroded Profiles :

using constant wave input (12ft.-9sec.)
& using adjusted NOS-measured storm tide
(Canaveral-Trident gage)

| BEACH PROFILE                                |
|----------------------------------------------|
| 2004-05 PRE-STORM<br>2004-09-09 POST-FRANCES |
| Adj-CanCW Eroded                             |

| Range: <sub>R-8</sub> |       | 1/2 |
|-----------------------|-------|-----|
| BEARING:              | 90.00 |     |