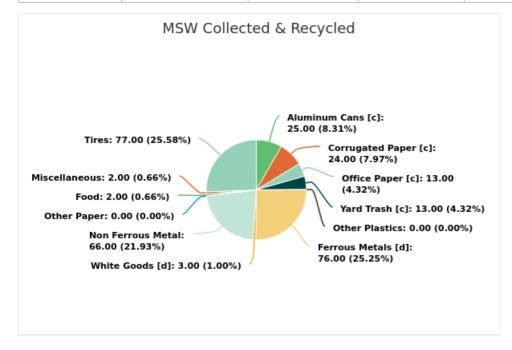

## MSW Collected & Recycled

Member:

**Baker County** 

Displaying 18 results

| MATERIAL TYPE        | TONS OF MSW COLLECTED | TONS OF MSW RECYCLED | % MSW RECYCLED |
|----------------------|-----------------------|----------------------|----------------|
| Newspaper [c]        | 309.00                |                      |                |
| Glass [c]            | 703.00                |                      |                |
| Aluminum Cans [c]    | 236.00                | 59.00                | 25%            |
| Plastic Bottles [c]  | 474.00                |                      |                |
| Steel Cans [c]       | 221.00                |                      |                |
| Corrugated Paper [c] | 2,603.00              | 622.00               | 24%            |
| Office Paper [c]     | 465.00                | 62.00                | 13%            |
| Yard Trash [c]       | 1,144.00              | 146.00               | 13%            |
| Other Plastics       | 2,736.00              | 13.00                | 0%             |
| Ferrous Metals [d]   | 4,197.00              | 3,187.00             | 76%            |
| White Goods [d]      | 40.00                 | 1.00                 | 3%             |
| Non Ferrous Metal    | 683.00                | 454.00               | 66%            |
| Other Paper          | 3,938.00              | 1.00                 | 0%             |
| Textiles             | 842.00                |                      |                |
| C&D Debris           | 1,849.00              | 6.00                 | 0%             |
| Food                 | 3,309.00              | 82.00                | 2%             |
| Miscellaneous        | 5,321.00              | 104.00               | 2%             |
| Tires                | 202.00                | 155.00               | 77%            |
| Total                | 29,272.00             | 4,892.00             | 16.71          |