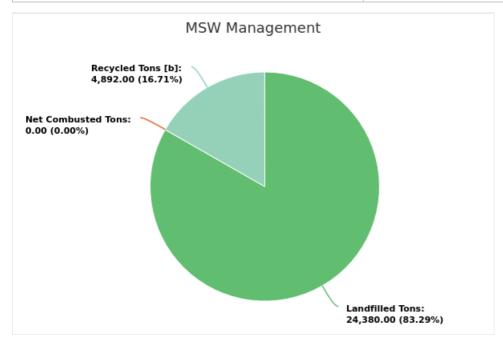

### MSW Management

Member: Baker County

Displaying 1 result

| LANDFILLED<br>TONS | NET COMBUSTED<br>TONS | RECYCLED TONS<br>[B] | STOCKPILED<br>TONS | TOTAL     | TOTAL POUNDS PER CAPITA PER<br>DAY |
|--------------------|-----------------------|----------------------|--------------------|-----------|------------------------------------|
| 24,380.00          | 0                     | 4,892.00             |                    | 29,272.00 | 5.68                               |