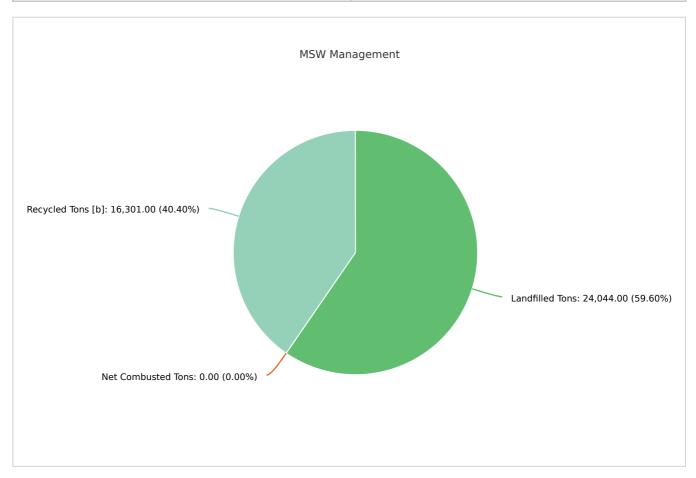

### MSW Management

 Member:
 Baker County

 LANDFILLED TONS
 NET COMBUSTED TONS
 RECYCLED TONS [B]
 STOCKPILED TONS
 TOTAL
 TOTAL POUNDS PER CAPITA PER DAY

 24,044.00
 0
 16,301.00
 40,345.00
 7.75