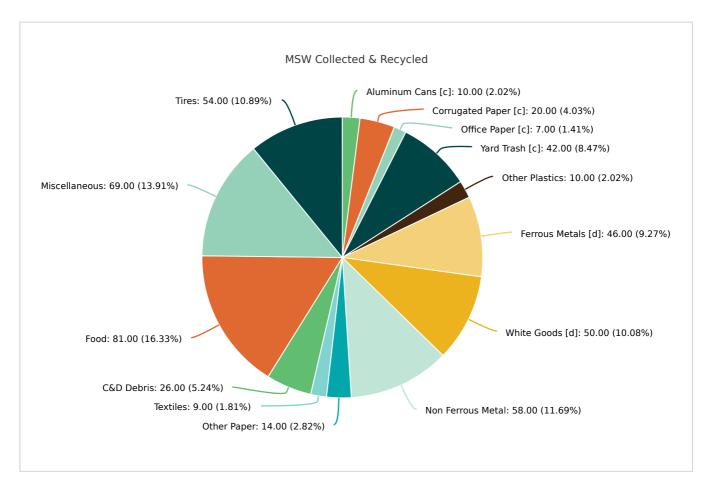

### MSW Collected & Recycled

| Member:              | Baker County          |                      |                |
|----------------------|-----------------------|----------------------|----------------|
| MATERIAL TYPE        | TONS OF MSW COLLECTED | TONS OF MSW RECYCLED | % MSW RECYCLED |
| Newspaper [c]        | 73.00                 |                      |                |
| Glass [c]            | 864.00                |                      |                |
| Aluminum Cans [c]    | 510.00                | 50.00                | 10%            |
| Plastic Bottles [c]  | 1,486.00              |                      |                |
| Steel Cans [c]       | 285.00                |                      |                |
| Corrugated Paper [c] | 4,820.00              | 945.00               | 20%            |
| Office Paper [c]     | 716.00                | 50.00                | 7%             |
| Yard Trash [c]       | 671.00                | 285.00               | 42%            |
| Other Plastics       | 2,769.00              | 268.00               | 10%            |
| Ferrous Metals [d]   | 7,640.00              | 3,483.00             | 46%            |
| White Goods [d]      | 1,114.00              | 558.00               | 50%            |
| Non Ferrous Metal    | 606.00                | 350.00               | 58%            |
| Other Paper          | 2,075.00              | 283.00               | 14%            |
| Textiles             | 1,199.00              | 107.00               | 9%             |
| C&D Debris           | 2,404.00              | 625.00               | 26%            |
| Food                 | 2,519.00              | 2,042.00             | 81%            |

| Total         | 40,345.00 | 16,301.00 | 40.40 |
|---------------|-----------|-----------|-------|
| Tires         | 254.00    | 137.00    | 54%   |
| Miscellaneous | 10,340.00 | 7,118.00  | 69%   |