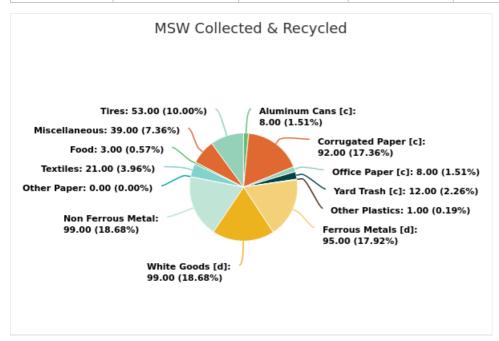

### MSW Collected & Recycled

Member:

**Bay County** 

Displaying 18 results

| MATERIAL TYPE        | TONS OF MSW COLLECTED | TONS OF MSW RECYCLED | % MSW RECYCLED |
|----------------------|-----------------------|----------------------|----------------|
| Newspaper [c]        | 6,000.00              |                      |                |
| Glass [c]            | 5,500.00              |                      |                |
| Aluminum Cans [c]    | 1,200.00              | 100.00               | 8%             |
| Plastic Bottles [c]  | 2,800.00              |                      |                |
| Steel Cans [c]       | 2,000.00              |                      |                |
| Corrugated Paper [c] | 23,000.00             | 21,155.00            | 92%            |
| Office Paper [c]     | 3,000.00              | 239.00               | 8%             |
| Yard Trash [c]       | 60,284.00             | 7,119.00             | 12%            |
| Other Plastics       | 11,000.00             | 161.00               | 1%             |
| Ferrous Metals [d]   | 40,000.00             | 37,807.00            | 95%            |
| White Goods [d]      | 7,193.00              | 7,119.00             | 99%            |
| Non Ferrous Metal    | 6,200.00              | 6,165.00             | 99%            |
| Other Paper          | 15,000.00             | 28.00                | 0%             |
| Textiles             | 4,300.00              | 917.00               | 21%            |
| C&D Debris           | 185,801.00            |                      |                |
| Food                 | 14,000.00             | 421.00               | 3%             |
| Miscellaneous        | 99,500.00             | 38,710.00            | 39%            |
| Tires                | 1,065.00              | 565.00               | 53%            |
| Total                | 487,843.00            | 120,506.00           | 24.70          |