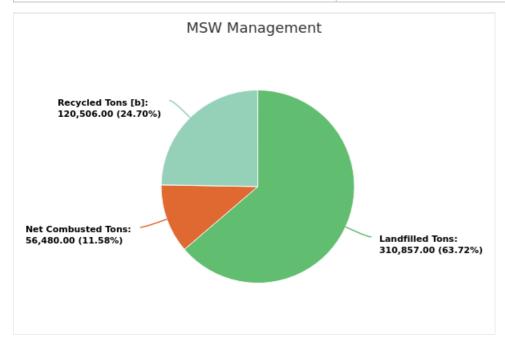

#### MSW Management

Member: Bay County

Displaying 1 result

| LANDFILLED<br>TONS | NET COMBUSTED<br>TONS | RECYCLED TONS<br>[B] | STOCKPILED<br>TONS | TOTAL      | TOTAL POUNDS PER CAPITA PER<br>DAY |
|--------------------|-----------------------|----------------------|--------------------|------------|------------------------------------|
| 310,857.00         | 56,480.00             | 120,506.00           |                    | 487,843.00 | 16.01                              |