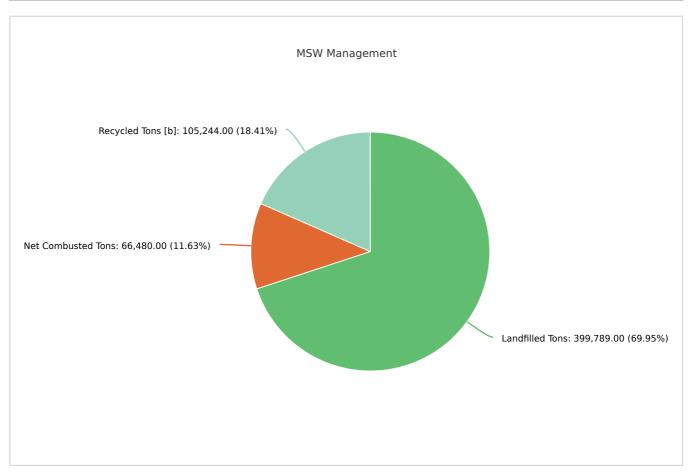

### MSW Management

| Member: |                 | Bay County         |                   |                 |            |                                 |  |
|---------|-----------------|--------------------|-------------------|-----------------|------------|---------------------------------|--|
|         | LANDFILLED TONS | NET COMBUSTED TONS | RECYCLED TONS [B] | STOCKPILED TONS | TOTAL      | TOTAL POUNDS PER CAPITA PER DAY |  |
|         | 399,789.00      | 66,480.00          | 105,244.00        |                 | 571,513.00 | 17.96                           |  |