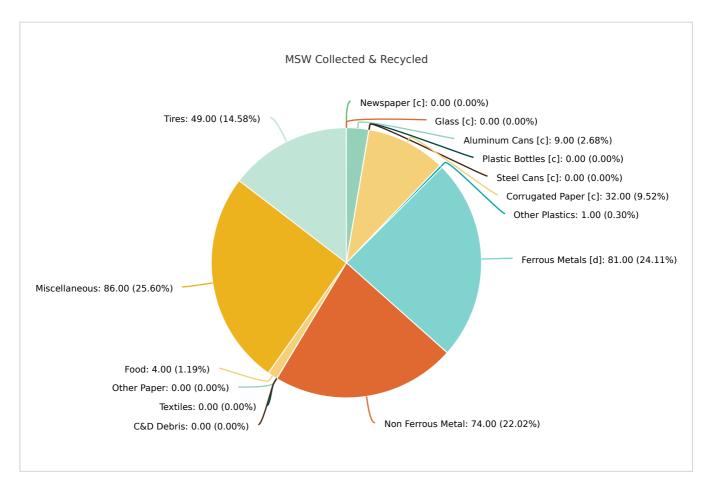

## MSW Collected & Recycled

| Member:              | Bay County            |                      |                |
|----------------------|-----------------------|----------------------|----------------|
| MATERIAL TYPE        | TONS OF MSW COLLECTED | TONS OF MSW RECYCLED | % MSW RECYCLED |
| Newspaper [c]        | 2,034.00              | 0                    | 0%             |
| Glass [c]            | 6,466.00              | 0                    | 0%             |
| Aluminum Cans [c]    | 1,682.00              | 151.00               | 9%             |
| Plastic Bottles [c]  | 5,551.00              | 1.00                 | 0%             |
| Steel Cans [c]       | 1,866.00              | 0                    | 0%             |
| Corrugated Paper [c] | 22,418.00             | 7,180.00             | 32%            |
| Office Paper [c]     | 2,632.00              | 11.00                | 0%             |
| Yard Trash [c]       | 12,261.00             | 0                    | 0%             |
| Other Plastics       | 17,776.00             | 179.00               | 1%             |
| Ferrous Metals [d]   | 43,422.00             | 34,993.00            | 81%            |
| White Goods [d]      | 3,123.00              | 0                    | 0%             |
| Non Ferrous Metal    | 4,243.00              | 3,136.00             | 74%            |
| Other Paper          | 20,916.00             | 9.00                 | 0%             |
| Textiles             | 5,821.00              | 0                    | 0%             |
| C&D Debris           | 333,261.00            | 3.00                 | 0%             |
| Food                 | 19,696.00             | 752.00               | 4%             |

| Total               | 571,513.00 | 105,244.00 | 18.41 |
|---------------------|------------|------------|-------|
| Process Fuel [e][f] |            | 0          |       |
| Tires               | 416.00     | 205.00     | 49%   |
| Miscellaneous       | 67,929.00  | 58,624.00  | 86%   |