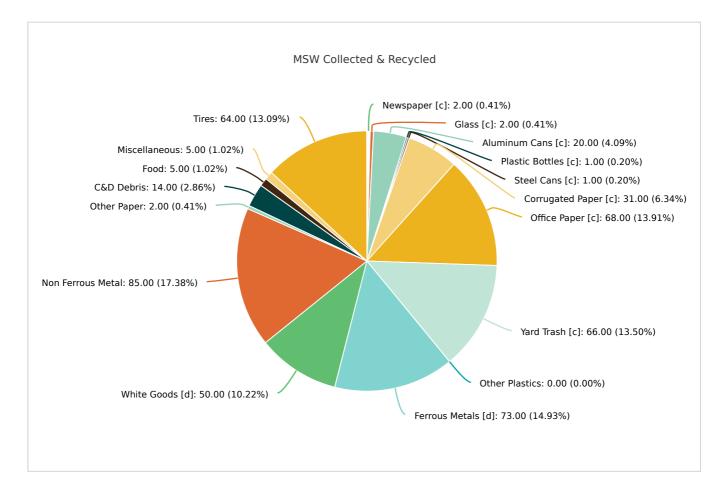

### MSW Collected & Recycled

| Member:              | Bradford County       |                      |                |
|----------------------|-----------------------|----------------------|----------------|
| MATERIAL TYPE        | TONS OF MSW COLLECTED | TONS OF MSW RECYCLED | % MSW RECYCLED |
| Newspaper [c]        | 588.00                | 12.00                | 2%             |
| Glass [c]            | 596.00                | 12.00                | 2%             |
| Aluminum Cans [c]    | 406.00                | 82.00                | 20%            |
| Plastic Bottles [c]  | 986.00                | 13.00                | 1%             |
| Steel Cans [c]       | 190.00                | 2.00                 | 1%             |
| Corrugated Paper [c] | 3,879.00              | 1,190.00             | 31%            |
| Office Paper [c]     | 466.00                | 316.00               | 68%            |
| Yard Trash [c]       | 1,887.00              | 1,240.00             | 66%            |
| Other Plastics       | 3,132.00              | 12.00                | 0%             |
| Ferrous Metals [d]   | 6,577.00              | 4,770.00             | 73%            |
| White Goods [d]      | 1,527.00              | 764.00               | 50%            |
| Non Ferrous Metal    | 419.00                | 357.00               | 85%            |
| Other Paper          | 3,275.00              | 78.00                | 2%             |
| Textiles             | 1,360.00              |                      |                |
| C&D Debris           | 1,873.00              | 255.00               | 14%            |
| Food                 | 1,909.00              | 89.00                | 5%             |

| Miscellaneous | 2,048.00  | 96.00    | 5%    |
|---------------|-----------|----------|-------|
| Tires         | 87.00     | 56.00    | 64%   |
| Total         | 31,205.00 | 9,344.00 | 29.94 |