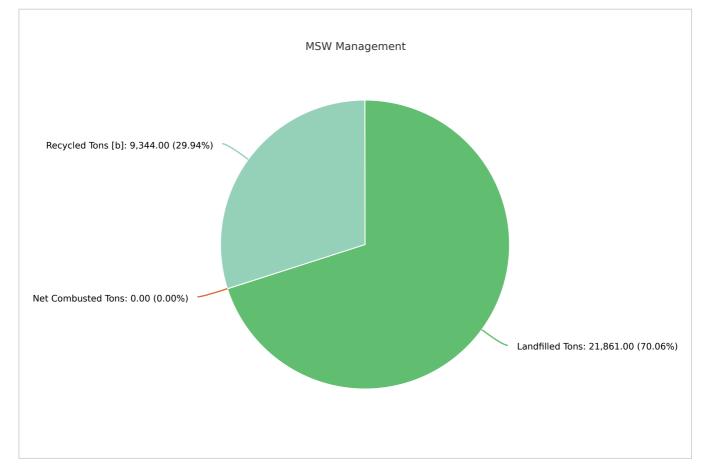

### MSW Management

| Member: |                 | Bradford County    |                   |                 |           |                                 |
|---------|-----------------|--------------------|-------------------|-----------------|-----------|---------------------------------|
|         | LANDFILLED TONS | NET COMBUSTED TONS | RECYCLED TONS [B] | STOCKPILED TONS | TOTAL     | TOTAL POUNDS PER CAPITA PER DAY |
|         | 21,861.00       | 0                  | 9,344.00          |                 | 31,205.00 | 5.95                            |