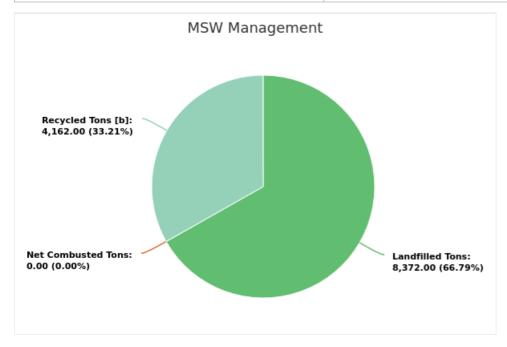

#### MSW Management

Member: Calhoun County

Displaying 1 result

| LANDFILLED<br>TONS | NET COMBUSTED<br>TONS | RECYCLED TONS<br>[B] | STOCKPILED<br>TONS | TOTAL     | TOTAL POUNDS PER CAPITA PER<br>DAY |
|--------------------|-----------------------|----------------------|--------------------|-----------|------------------------------------|
| 8,372.00           | 0                     | 4,162.00             |                    | 12,534.00 | 4.88                               |