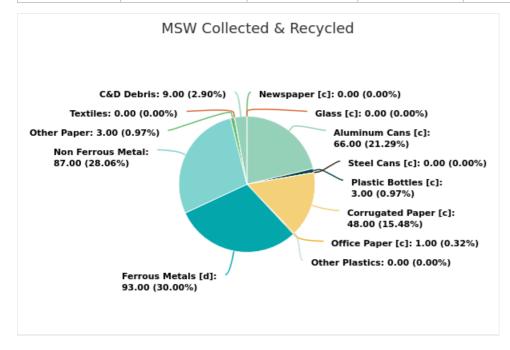

### MSW Collected & Recycled

Member:

Calhoun County

Displaying 18 results

| MATERIAL TYPE        | TONS OF MSW COLLECTED | TONS OF MSW RECYCLED | % MSW RECYCLED |
|----------------------|-----------------------|----------------------|----------------|
| Newspaper [c]        | 11.00                 | 0                    | 0%             |
| Glass [c]            | 125.00                | 0                    | 0%             |
| Aluminum Cans [c]    | 61.00                 | 40.00                | 66%            |
| Plastic Bottles [c]  | 233.00                | 8.00                 | 3%             |
| Steel Cans [c]       | 41.00                 | 0                    | 0%             |
| Corrugated Paper [c] | 829.00                | 396.00               | 48%            |
| Office Paper [c]     | 85.00                 | 1.00                 | 1%             |
| Yard Trash [c]       | 94.00                 |                      |                |
| Other Plastics       | 689.00                | 0                    | 0%             |
| Ferrous Metals [d]   | 2,804.00              | 2,616.00             | 93%            |
| White Goods [d]      | 5.00                  |                      |                |
| Non Ferrous Metal    | 706.00                | 616.00               | 87%            |
| Other Paper          | 708.00                | 18.00                | 3%             |
| Textiles             | 300.00                | 0                    | 0%             |
| C&D Debris           | 5,198.00              | 467.00               | 9%             |
| Food                 | 420.00                |                      |                |
| Miscellaneous        | 213.00                |                      |                |
| Tires                | 12.00                 |                      |                |
| Total                | 12,534.00             | 4,162.00             | 33.21          |