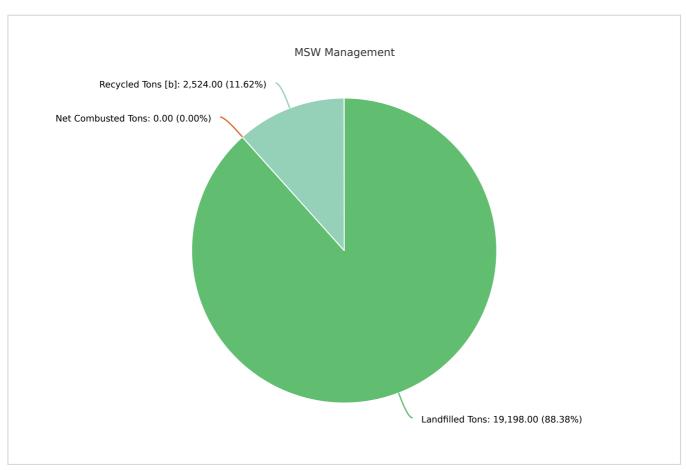

## MSW Management

| Member: |                 | Calhoun County     |                   |                 |           |                                 |  |
|---------|-----------------|--------------------|-------------------|-----------------|-----------|---------------------------------|--|
|         | LANDFILLED TONS | NET COMBUSTED TONS | RECYCLED TONS [B] | STOCKPILED TONS | TOTAL     | TOTAL POUNDS PER CAPITA PER DAY |  |
|         | 19,198.00       | 0                  | 2,524.00          |                 | 21,722.00 | 8.21                            |  |

| Tires | 0         | 0        |       |
|-------|-----------|----------|-------|
| Total | 21,722.00 | 2,524.00 | 11.62 |