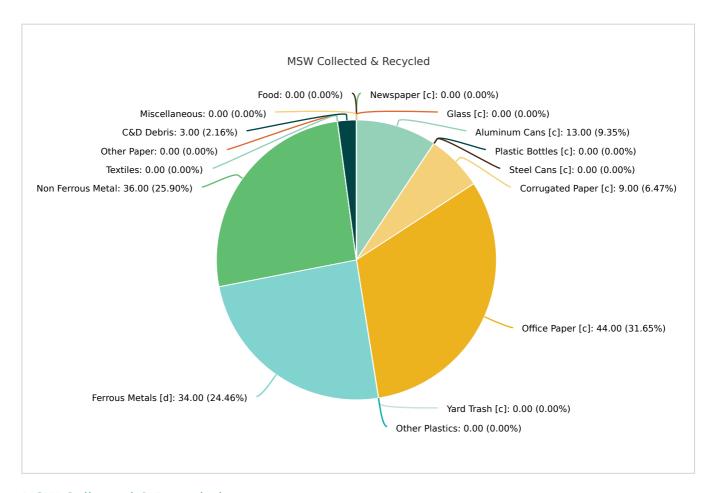

### MSW Collected & Recycled

| Member:              | Calhoun County        |                      |                |  |  |
|----------------------|-----------------------|----------------------|----------------|--|--|
| MATERIAL TYPE        | TONS OF MSW COLLECTED | TONS OF MSW RECYCLED | % MSW RECYCLED |  |  |
| Newspaper [c]        | 34.00                 | 0                    | 0%             |  |  |
| Glass [c]            | 402.00                | 0                    | 0%             |  |  |
| Aluminum Cans [c]    | 194.00                | 26.00                | 13%            |  |  |
| Plastic Bottles [c]  | 743.00                | 0                    | 0%             |  |  |
| Steel Cans [c]       | 131.00                | 0                    | 0%             |  |  |
| Corrugated Paper [c] | 2,645.00              | 228.00               | 9%             |  |  |
| Office Paper [c]     | 273.00                | 121.00               | 44%            |  |  |
| Yard Trash [c]       | 299.00                | 0                    | 0%             |  |  |
| Other Plastics       | 2,199.00              | 0                    | 0%             |  |  |
| Ferrous Metals [d]   | 6,018.00              | 2,033.00             | 34%            |  |  |
| White Goods [d]      | 0                     | 0                    |                |  |  |
| Non Ferrous Metal    | 210.00                | 75.00                | 36%            |  |  |
| Other Paper          | 2,262.00              | 1.00                 | 0%             |  |  |
| Textiles             | 955.00                | 0                    | 0%             |  |  |
| C&D Debris           | 1,461.00              | 40.00                | 3%             |  |  |
| Food                 | 1,341.00              | 0                    | 0%             |  |  |

| Tires | 0         | 0        |       |
|-------|-----------|----------|-------|
| Total | 21,722.00 | 2,524.00 | 11.62 |