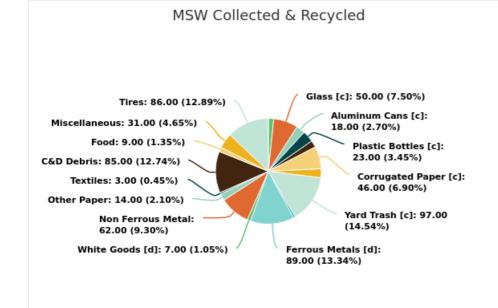

### MSW Collected & Recycled

#### Member:

#### Charlotte County

Displaying 18 results

| MATERIAL TYPE        | TONS OF MSW COLLECTED     TONS OF MSW RECYCLED |            | % MSW RECYCLED |  |
|----------------------|------------------------------------------------|------------|----------------|--|
| Newspaper [c]        | 9,961.00                                       | 1,142.00   | 11%            |  |
| Glass [c]            | 8,582.00                                       | 4,296.00   | 50%            |  |
| Aluminum Cans [c]    | 1,707.00                                       | 312.00     | 18%            |  |
| Plastic Bottles [c]  | 4,269.00                                       | 979.00     | 23%            |  |
| Steel Cans [c]       | 2,285.00                                       | 315.00     | 14%            |  |
| Corrugated Paper [c] | 26,501.00                                      | 12,105.00  | 46%            |  |
| Office Paper [c]     | 3,255.00                                       | 600.00     | 18%            |  |
| Yard Trash [c]       | 231,239.00                                     | 225,282.00 | 97%            |  |
| Other Plastics       | 24,182.00                                      | 864.00     | 4%             |  |
| Ferrous Metals [d]   | 13,260.00                                      | 11,814.00  | 89%            |  |
| White Goods [d]      | 2,520.00                                       | 172.00     | 7%             |  |
| Non Ferrous Metal    | 2,400.00                                       | 1,476.00   | 62%            |  |
| Other Paper          | 32,964.00                                      | 4,610.00   | 14%            |  |
| Textiles             | 7,403.00                                       | 193.00     | 3%             |  |
| C&D Debris           | 514,121.00                                     | 434,600.00 | 85%            |  |
| Food                 | 29,027.00                                      | 2,678.00   | 9%             |  |
| Miscellaneous        | 54,664.00                                      | 16,950.00  | 31%            |  |
| Tires                | 1,097.00                                       | 946.00     | 86%            |  |
| Total                | 969,437.00                                     | 719,334.00 | 74.20          |  |