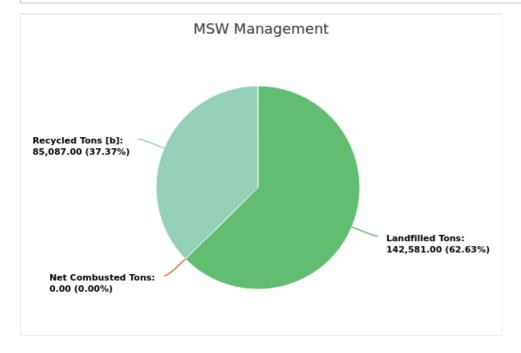

## MSW Management

Member:

Citrus County

Displaying 1 result

| LANDFILLED<br>TONS | NET COMBUSTED<br>TONS | RECYCLED TONS<br>[B] | STOCKPILED<br>TONS | TOTAL      | TOTAL POUNDS PER CAPITA PER<br>DAY |
|--------------------|-----------------------|----------------------|--------------------|------------|------------------------------------|
| 142,581.00         | 0                     | 85,087.00            |                    | 227,668.00 | 8.44                               |