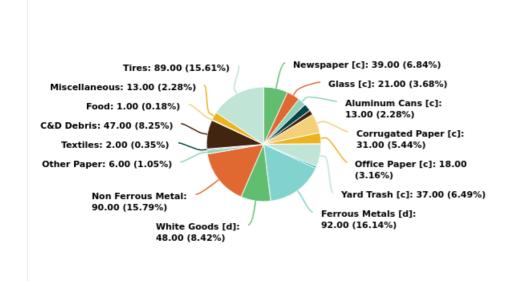

#### Citrus County

Displaying 19 results

| MATERIAL TYPE        | TONS OF MSW COLLECTED | TONS OF MSW RECYCLED | % MSW RECYCLED |
|----------------------|-----------------------|----------------------|----------------|
| Newspaper [c]        | 1,954.00              | 769.00               | 39%            |
| Glass [c]            | 4,808.00              | 996.00               | 21%            |
| Aluminum Cans [c]    | 1,136.00              | 150.00               | 13%            |
| Plastic Bottles [c]  | 2,485.00              | 309.00               | 12%            |
| Steel Cans [c]       | 1,103.00              | 83.00                | 8%             |
| Corrugated Paper [c] | 13,616.00             | 4,200.00             | 31%            |
| Office Paper [c]     | 2,030.00              | 373.00               | 18%            |
| Yard Trash [c]       | 24,348.00             | 9,023.00             | 37%            |
| Other Plastics       | 13,333.00             | 449.00               | 3%             |
| Ferrous Metals [d]   | 28,779.00             | 26,338.00            | 92%            |
| White Goods [d]      | 4,219.00              | 2,036.00             | 48%            |
| Non Ferrous Metal    | 10,660.00             | 9,628.00             | 90%            |
| Other Paper          | 20,672.00             | 1,333.00             | 6%             |
| Textiles             | 4,075.00              | 83.00                | 2%             |
| C&D Debris           | 52,734.00             | 24,858.00            | 47%            |
| Food                 | 15,288.00             | 134.00               | 1%             |
| Miscellaneous        | 25,344.00             | 3,363.00             | 13%            |
| Tires                | 1,084.00              | 962.00               | 89%            |
| Process Fuel [e][f]  |                       | 0                    |                |
| Total                | 227,668.00            | 85,087.00            | 37.37          |