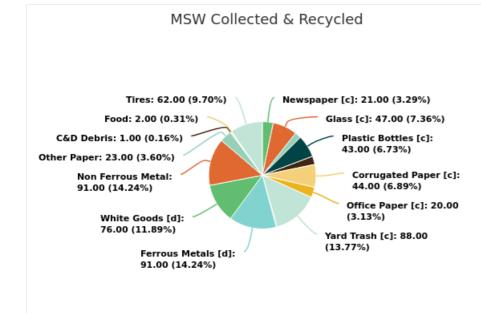

#### Clay County

Displaying 19 results

| MATERIAL TYPE        | TONS OF MSW COLLECTED | TONS OF MSW RECYCLED | % MSW RECYCLED |  |
|----------------------|-----------------------|----------------------|----------------|--|
| Newspaper [c]        | 1,559.00              | 323.00               | 21%            |  |
| Glass [c]            | 6,309.00              | 2,941.00             | 47%            |  |
| Aluminum Cans [c]    | 1,517.00              | 187.00               | 12%            |  |
| Plastic Bottles [c]  | 5,018.00              | 2,178.00             | 43%            |  |
| Steel Cans [c]       | 1,414.00              | 229.00               | 16%            |  |
| Corrugated Paper [c] | 14,283.00             | 6,351.00             | 44%            |  |
| Office Paper [c]     | 2,070.00              | 414.00               | 20%            |  |
| Yard Trash [c]       | 27,978.00             | 24,570.00            | 88%            |  |
| Other Plastics       | 17,664.00             | 286.00               | 2%             |  |
| Ferrous Metals [d]   | 5,564.00              | 5,065.00             | 91%            |  |
| White Goods [d]      | 1,128.00              | 855.00               | 76%            |  |
| Non Ferrous Metal    | 551.00                | 502.00               | 91%            |  |
| Other Paper          | 20,819.00             | 4,765.00             | 23%            |  |
| Textiles             | 7,023.00              | 0                    | 0%             |  |
| C&D Debris           | 79,937.00             | 581.00               | 1%             |  |
| Food                 | 16,763.00             | 342.00               | 2%             |  |
| Miscellaneous        | 18,140.00             | 36.00                | 0%             |  |
| Tires                | 1,082.00              | 676.00               | 62%            |  |
| Process Fuel [e][f]  |                       | 0                    |                |  |
| Total                | 228,819.00            | 50,301.00            | 21.98          |  |