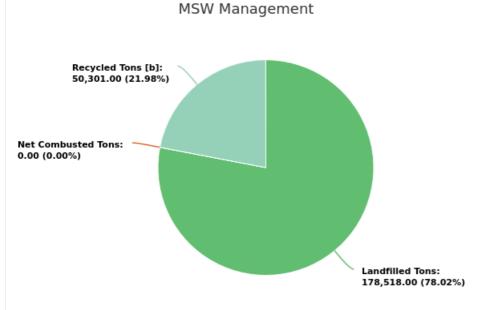

#### MSW Management

Member: Clay County

Displaying 1 result

| LANDFILLED<br>TONS | NET COMBUSTED<br>TONS | RECYCLED TONS<br>[B] | STOCKPILED<br>TONS | TOTAL      | TOTAL POUNDS PER CAPITA PER<br>DAY |
|--------------------|-----------------------|----------------------|--------------------|------------|------------------------------------|
| 178,518.00         | 0                     | 50,301.00            |                    | 228,819.00 | 5.82                               |