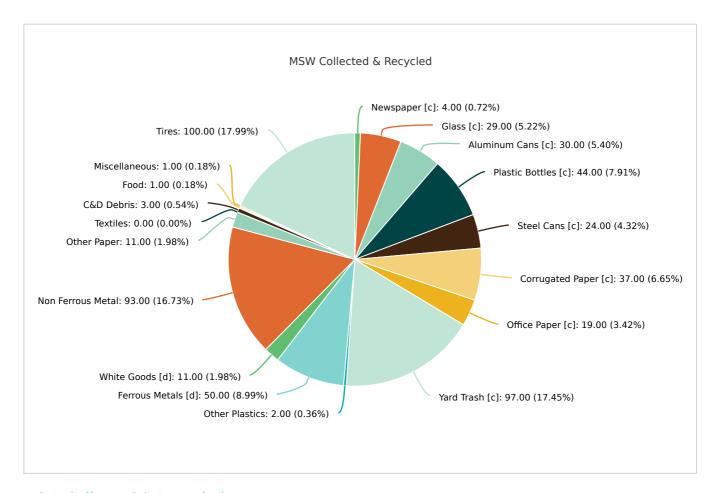

### MSW Collected & Recycled

| Member:              | Clay County           |                      |                |
|----------------------|-----------------------|----------------------|----------------|
| MATERIAL TYPE        | TONS OF MSW COLLECTED | TONS OF MSW RECYCLED | % MSW RECYCLED |
| Newspaper [c]        | 198.00                | 7.00                 | 4%             |
| Glass [c]            | 7,952.00              | 2,328.00             | 29%            |
| Aluminum Cans [c]    | 1,904.00              | 567.00               | 30%            |
| Plastic Bottles [c]  | 6,322.00              | 2,781.00             | 44%            |
| Steel Cans [c]       | 1,782.00              | 427.00               | 24%            |
| Corrugated Paper [c] | 17,992.00             | 6,625.00             | 37%            |
| Office Paper [c]     | 2,605.00              | 502.00               | 19%            |
| Yard Trash [c]       | 25,508.00             | 24,756.00            | 97%            |
| Other Plastics       | 22,258.00             | 396.00               | 2%             |
| Ferrous Metals [d]   | 7,008.00              | 3,533.00             | 50%            |
| White Goods [d]      | 6,335.00              | 673.00               | 11%            |
| Non Ferrous Metal    | 686.00                | 641.00               | 93%            |
| Other Paper          | 28,535.00             | 3,242.00             | 11%            |
| Textiles             | 11,137.00             | 0                    | 0%             |
| C&D Debris           | 67,812.00             | 1,818.00             | 3%             |
| Food                 | 21,115.00             | 286.00               | 1%             |

| Total               | 255,077.00 | 49,512.00 | 19.41 |
|---------------------|------------|-----------|-------|
| Process Fuel [e][f] |            | 0         |       |
| Tires               | 775.00     | 773.00    | 100%  |
| Miscellaneous       | 25,153.00  | 157.00    | 1%    |