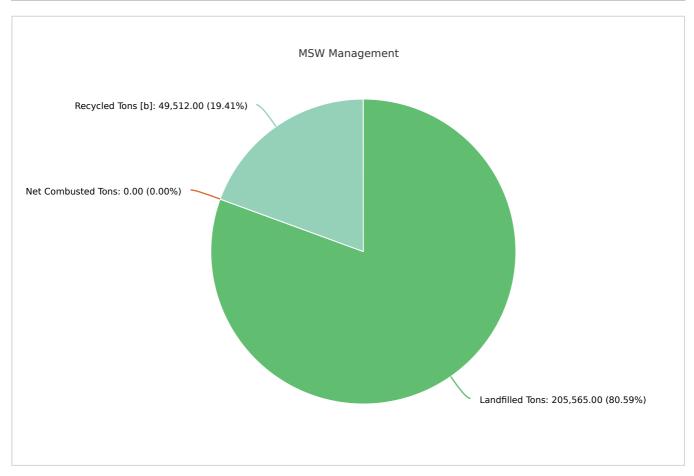

### MSW Management

| Member: |                 | Clay County        |                   |                 |            |                                 |
|---------|-----------------|--------------------|-------------------|-----------------|------------|---------------------------------|
|         | LANDFILLED TONS | NET COMBUSTED TONS | RECYCLED TONS [B] | STOCKPILED TONS | TOTAL      | TOTAL POUNDS PER CAPITA PER DAY |
|         | 205,565.00      | 0                  | 49,512.00         |                 | 255,077.00 | 6.37                            |