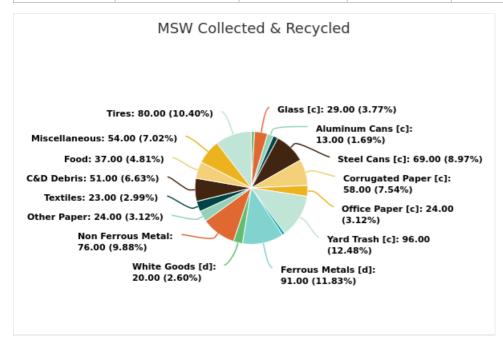

### MSW Collected & Recycled

Member:

**Collier County** 

Displaying 19 results

| MATERIAL TYPE        | TONS OF MSW COLLECTED | TONS OF MSW RECYCLED | % MSW RECYCLED |
|----------------------|-----------------------|----------------------|----------------|
| Newspaper [c]        | 16,288.00             | 1,215.00             | 7%             |
| Glass [c]            | 13,982.00             | 4,068.00             | 29%            |
| Aluminum Cans [c]    | 2,390.00              | 322.00               | 13%            |
| Plastic Bottles [c]  | 6,166.00              | 696.00               | 11%            |
| Steel Cans [c]       | 8,726.00              | 5,983.00             | 69%            |
| Corrugated Paper [c] | 62,699.00             | 36,093.00            | 58%            |
| Office Paper [c]     | 5,544.00              | 1,321.00             | 24%            |
| Yard Trash [c]       | 365,916.00            | 350,252.00           | 96%            |
| Other Plastics       | 34,043.00             | 1,953.00             | 6%             |
| Ferrous Metals [d]   | 23,080.00             | 21,031.00            | 91%            |
| White Goods [d]      | 3,721.00              | 739.00               | 20%            |
| Non Ferrous Metal    | 5,138.00              | 3,885.00             | 76%            |
| Other Paper          | 52,056.00             | 12,235.00            | 24%            |
| Textiles             | 14,190.00             | 3,261.00             | 23%            |
| C&D Debris           | 733,301.00            | 371,311.00           | 51%            |
| Food                 | 72,313.00             | 26,398.00            | 37%            |
| Miscellaneous        | 32,098.00             | 17,403.00            | 54%            |
| Tires                | 5,032.00              | 4,046.00             | 80%            |
| Process Fuel [e][f]  |                       | 0                    |                |
| Total                | 1,456,683.00          | 862,212.00           | 59.19          |