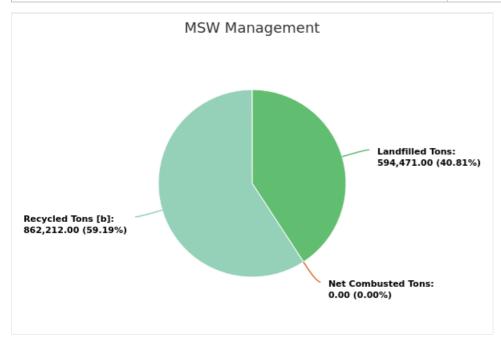

#### MSW Management

Member: Collier County

Displaying 1 result

| LANDFILLED<br>TONS | NET COMBUSTED<br>TONS | RECYCLED TONS [B] | STOCKPILED<br>TONS | TOTAL        | TOTAL POUNDS PER CAPITA PER<br>DAY |
|--------------------|-----------------------|-------------------|--------------------|--------------|------------------------------------|
| 594,471.00         | 0                     | 862,212.00        |                    | 1,456,683.00 | 21.73                              |