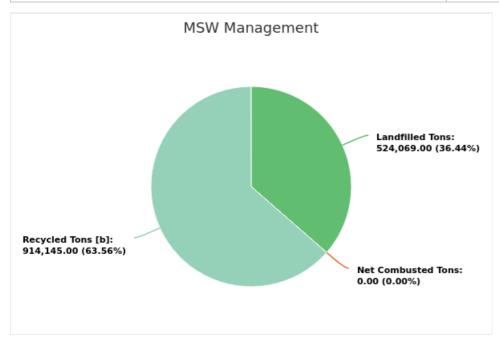

### MSW Management

Member: Collier County

Displaying 1 result

| LANDFILLED<br>TONS | NET COMBUSTED<br>TONS | RECYCLED TONS [B] | STOCKPILED<br>TONS | TOTAL        | TOTAL POUNDS PER CAPITA PER<br>DAY |
|--------------------|-----------------------|-------------------|--------------------|--------------|------------------------------------|
| 524,069.00         | 0                     | 914,145.00        |                    | 1,438,214.00 | 20.92                              |