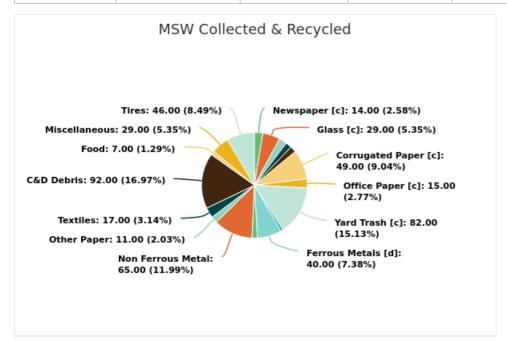

### MSW Collected & Recycled

Member:

**Collier County** 

Displaying 18 results

| MATERIAL TYPE        | TONS OF MSW COLLECTED | TONS OF MSW RECYCLED | % MSW RECYCLED |
|----------------------|-----------------------|----------------------|----------------|
| Newspaper [c]        | 17,381.00             | 2,480.00             | 14%            |
| Glass [c]            | 19,825.00             | 5,737.00             | 29%            |
| Aluminum Cans [c]    | 2,990.00              | 381.00               | 13%            |
| Plastic Bottles [c]  | 12,540.00             | 1,209.00             | 10%            |
| Steel Cans [c]       | 4,197.00              | 418.00               | 10%            |
| Corrugated Paper [c] | 77,119.00             | 37,454.00            | 49%            |
| Office Paper [c]     | 7,155.00              | 1,077.00             | 15%            |
| Yard Trash [c]       | 448,706.00            | 369,944.00           | 82%            |
| Other Plastics       | 52,025.00             | 1,869.00             | 4%             |
| Ferrous Metals [d]   | 48,323.00             | 19,228.00            | 40%            |
| White Goods [d]      | 6,244.00              | 580.00               | 9%             |
| Non Ferrous Metal    | 4,437.00              | 2,865.00             | 65%            |
| Other Paper          | 70,531.00             | 7,444.00             | 11%            |
| Textiles             | 20,544.00             | 3,427.00             | 17%            |
| C&D Debris           | 466,427.00            | 427,646.00           | 92%            |
| Food                 | 94,569.00             | 6,428.00             | 7%             |
| Miscellaneous        | 78,103.00             | 22,693.00            | 29%            |
| Tires                | 7,098.00              | 3,265.00             | 46%            |
| Total                | 1,438,214.00          | 914,145.00           | 63.56          |