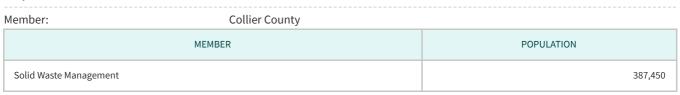

#### MSW Management

| Member: |                 | Collier County     |                   |                 |              |                                 |
|---------|-----------------|--------------------|-------------------|-----------------|--------------|---------------------------------|
|         | LANDFILLED TONS | NET COMBUSTED TONS | RECYCLED TONS [B] | STOCKPILED TONS | TOTAL        | TOTAL POUNDS PER CAPITA PER DAY |
|         | 500,649.00      | 0                  | 1,169,920.00      |                 | 1,670,569.00 | 23.63                           |