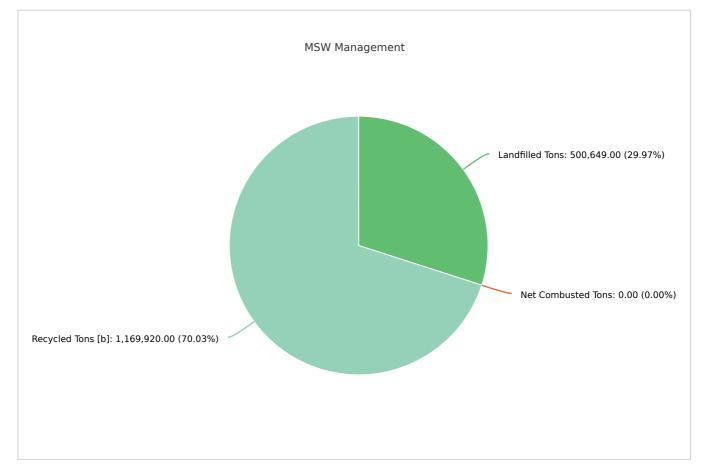

#### MSW Management

| Member: |                 | Collier County     |                   |                 |              |                                 |
|---------|-----------------|--------------------|-------------------|-----------------|--------------|---------------------------------|
|         | LANDFILLED TONS | NET COMBUSTED TONS | RECYCLED TONS [B] | STOCKPILED TONS | TOTAL        | TOTAL POUNDS PER CAPITA PER DAY |
|         | 500,649.00      | 0                  | 1,169,920.00      |                 | 1,670,569.00 | 23.63                           |