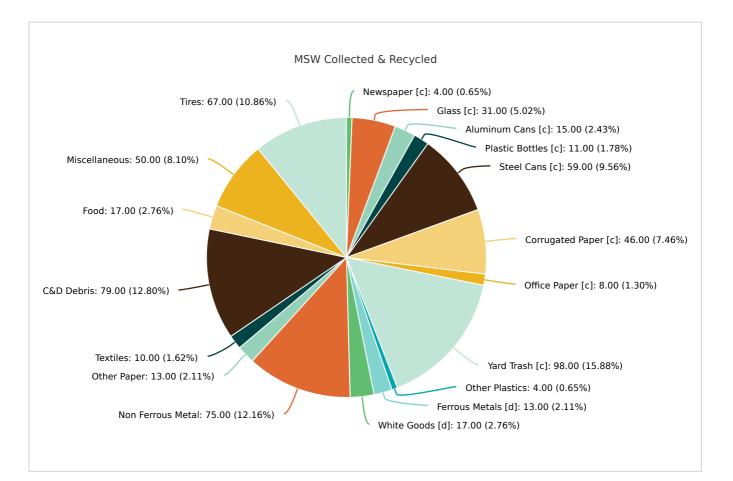

### MSW Collected & Recycled

| Member:              | Collier County        |                      |                |
|----------------------|-----------------------|----------------------|----------------|
| MATERIAL TYPE        | TONS OF MSW COLLECTED | TONS OF MSW RECYCLED | % MSW RECYCLED |
| Newspaper [c]        | 14,445.00             | 616.00               | 4%             |
| Glass [c]            | 16,475.00             | 5,095.00             | 31%            |
| Aluminum Cans [c]    | 2,484.00              | 370.00               | 15%            |
| Plastic Bottles [c]  | 10,422.00             | 1,167.00             | 11%            |
| Steel Cans [c]       | 19,459.00             | 11,473.00            | 59%            |
| Corrugated Paper [c] | 64,091.00             | 29,404.00            | 46%            |
| Office Paper [c]     | 5,947.00              | 499.00               | 8%             |
| Yard Trash [c]       | 372,905.00            | 364,656.00           | 98%            |
| Other Plastics       | 43,236.00             | 1,642.00             | 4%             |
| Ferrous Metals [d]   | 22,776.00             | 3,024.00             | 13%            |
| White Goods [d]      | 5,189.00              | 904.00               | 17%            |
| Non Ferrous Metal    | 2,833.00              | 2,123.00             | 75%            |
| Other Paper          | 58,615.00             | 7,501.00             | 13%            |
| Textiles             | 17,073.00             | 1,761.00             | 10%            |
| C&D Debris           | 881,189.00            | 697,659.00           | 79%            |
| Food                 | 78,594.00             | 13,617.00            | 17%            |

| Miscellaneous | 48,937.00    | 24,456.00    | 50%   |
|---------------|--------------|--------------|-------|
| Tires         | 5,899.00     | 3,953.00     | 67%   |
| Total         | 1,670,569.00 | 1,169,920.00 | 70.03 |