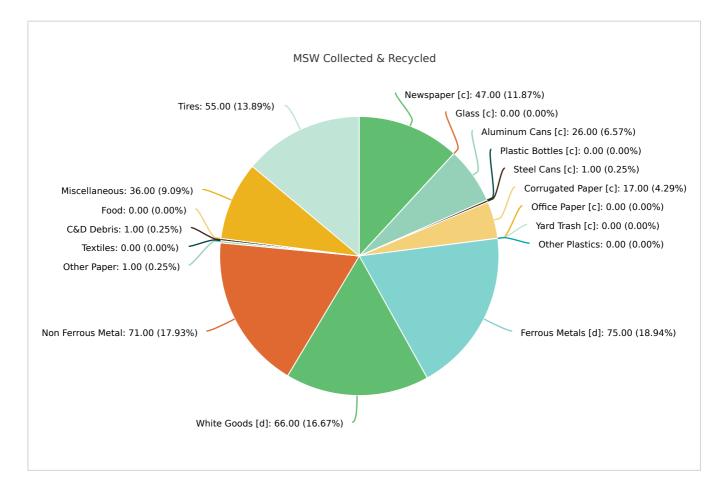

## MSW Collected & Recycled

| Member:              | Columbia County       |                      |                |
|----------------------|-----------------------|----------------------|----------------|
| MATERIAL TYPE        | TONS OF MSW COLLECTED | TONS OF MSW RECYCLED | % MSW RECYCLED |
| Newspaper [c]        | 181.00                | 85.00                | 47%            |
| Glass [c]            | 1,914.00              | 0                    | 0%             |
| Aluminum Cans [c]    | 1,485.00              | 379.00               | 26%            |
| Plastic Bottles [c]  | 3,300.00              | 4.00                 | 0%             |
| Steel Cans [c]       | 626.00                | 5.00                 | 1%             |
| Corrugated Paper [c] | 8,544.00              | 1,467.00             | 17%            |
| Office Paper [c]     | 1,498.00              | 0                    | 0%             |
| Yard Trash [c]       | 1,018.00              | 0                    | 0%             |
| Other Plastics       | 7,914.00              | 17.00                | 0%             |
| Ferrous Metals [d]   | 37,987.00             | 28,464.00            | 75%            |
| White Goods [d]      | 8,186.00              | 5,414.00             | 66%            |
| Non Ferrous Metal    | 4,042.00              | 2,882.00             | 71%            |
| Other Paper          | 10,991.00             | 126.00               | 1%             |
| Textiles             | 4,575.00              | 0                    | 0%             |
| C&D Debris           | 5,901.00              | 63.00                | 1%             |
| Food                 | 6,434.00              | 0                    | 0%             |

| Miscellaneous       | 707.00     | 256.00    | 36%   |
|---------------------|------------|-----------|-------|
| Tires               | 875.00     | 481.00    | 55%   |
| Process Fuel [e][f] |            | 0         |       |
| Total               | 106,178.00 | 39,643.00 | 37.34 |