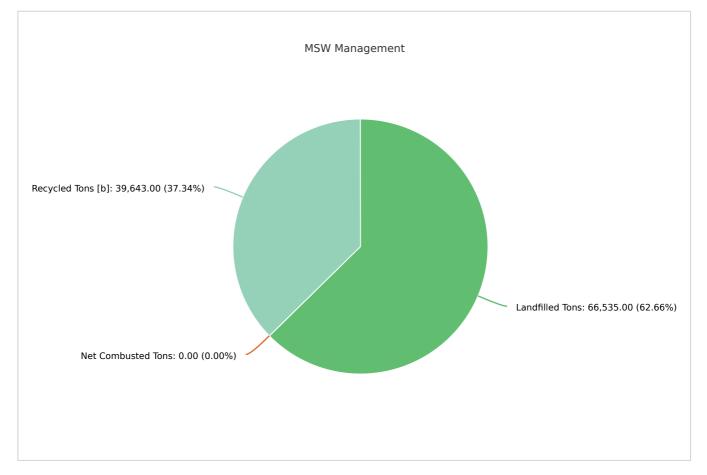

### MSW Management

| Member: |                 | Columbia County    |                   |                 |            |                                 |
|---------|-----------------|--------------------|-------------------|-----------------|------------|---------------------------------|
|         | LANDFILLED TONS | NET COMBUSTED TONS | RECYCLED TONS [B] | STOCKPILED TONS | TOTAL      | TOTAL POUNDS PER CAPITA PER DAY |
|         | 66,535.00       | 0                  | 39,643.00         |                 | 106,178.00 | 8.24                            |