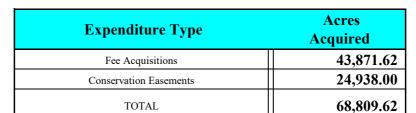

# Florida Forever Fiscal Year 2010-2011 Appropriation As of April 30, 2024

|                               | Percent      |                  | Expenditures as of |         |      |      | Projected    | Cash Needs    |         |                 |                  |              |
|-------------------------------|--------------|------------------|--------------------|---------|------|------|--------------|---------------|---------|-----------------|------------------|--------------|
| Agency                        | Distribution | Appropriation    | 4/30/24            | May     | June | July | August       | September     | October | Beyond 6 Months | Total            | Balance      |
|                               |              |                  |                    |         |      |      |              |               |         |                 |                  |              |
| DEP-State Lands               | 35.00%       | \$ 5,250,000.00  | \$ 5,250,000.00    |         |      |      |              |               |         |                 | \$ 5,250,000.00  |              |
| Florida Communities Trust [1] | 21.00%       | \$ 5,150,000.00  | \$ 5,150,000.00    |         |      |      |              |               |         |                 | \$ 5,150,000.00  |              |
| Working Waterfronts           |              |                  |                    |         |      |      |              |               |         |                 |                  |              |
| Program [2]                   | 2.50%        | \$ 2,375,000.00  | \$ 1,560,704.09    | \$<br>- | \$ - | \$ - | \$ -         | \$ 813,600.91 | \$ -    | s -             | \$ 2,374,305.00  | \$ 695.00    |
| DEP-Rec & Parks               | 1.50%        | \$ 225,000.00    | \$ 225,000.00      |         |      |      |              |               |         |                 | \$ 225,000.00    |              |
| FRDAP                         | 2.00%        | \$ 300,000.00    | \$ 300,000.00      |         |      |      |              |               |         |                 | \$ 300,000.00    |              |
| Greenways and Trails          | 1.50%        | \$ 225,000.00    | \$ 225,000.00      |         |      |      |              |               |         |                 | \$ 225,000.00    |              |
| FWCC                          | 1.50%        | \$ 225,000.00    | \$ 225,000.00      |         |      |      |              |               |         |                 | \$ 225,000.00    |              |
| DACS-Florida Forest           |              |                  |                    |         |      |      |              |               |         |                 |                  |              |
| Service                       | 1.50%        | \$ 225,000.00    | \$ 142,528.33      | \$<br>- | \$ - | \$ - | \$ 37,750.00 | s -           | \$ -    | s -             | \$ 180,278.33    | \$ 44,721.67 |
| Rural and Family Lands        |              |                  |                    |         |      |      |              |               |         |                 |                  |              |
| Protection Program            | 3.50%        | \$ 525,000.00    |                    |         |      |      |              |               |         |                 | \$ 525,000.00    |              |
| DEP-Aid to WMD                | 30.00%       | \$ 4,500,000.00  | \$ 4,500,000.00    |         |      |      |              |               |         |                 | \$ 4,500,000.00  |              |
| NWFWMD                        | 7.50%        | \$ 337,500.00    | \$ 337,500.00      |         |      |      |              |               |         |                 | \$ 337,500.00    |              |
| SFWMD                         | 35.00%       | \$ 1,575,000.00  | \$ 1,575,000.00    |         |      |      |              |               |         |                 | \$ 1,575,000.00  |              |
| SJRWMD                        | 25.00%       | \$ 1,125,000.00  |                    |         |      |      |              |               |         |                 | \$ 1,125,000.00  |              |
| SRWMD                         | 7.50%        | \$ 337,500.00    | \$ 337,500.00      |         |      |      |              |               |         |                 | \$ 337,500.00    |              |
| SWFWMD                        | 25.00%       | \$ 1,125,000.00  | \$ 1,125,000.00    |         |      |      |              |               |         |                 | \$ 1,125,000.00  |              |
| TOTAL                         | 100.00%      | \$ 19,000,000.00 | \$ 18,103,232.42   | \$<br>- | \$ - | s -  | \$ 37,750.00 | \$ 813,600.91 | s -     | s -             | \$ 18,954,583.33 | \$ 45,416.67 |