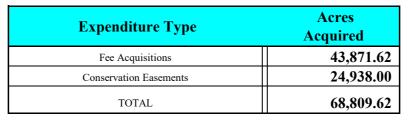

|                                                    |        |                             | Florida F           | orever Program             | Funding St | tatus *                     |           |                             |            |
|----------------------------------------------------|--------|-----------------------------|---------------------|----------------------------|------------|-----------------------------|-----------|-----------------------------|------------|
|                                                    |        |                             |                     | As of April 30             | , 2025     |                             |           |                             |            |
| Agency                                             |        | Percent<br>Distribution [6] | Appropriation [3]   | Expenditures as of 4/30/25 | Acres      | Approved<br>Commitments [1] | Acres     | Anticipated<br>Acquisitions | Acres      |
| DEP-State Lands                                    | [7][8] | 35.00%                      | \$ 1,516,656,172.00 | \$ 1,310,330,185.21        | 441,453.05 | \$ 157,949,806.87           | 59,226.48 | \$ 259,150,198.00           | 113,685.15 |
| Surplus Land Sales Proceeds (Non-<br>Conservation) | [8]    |                             | \$ 40,000,000.00    | \$ 40,000,000.00           | 35,962.44  |                             |           |                             |            |
| DACS-Rural and Family Lands<br>Protection Program  |        |                             | \$ 40,000,000.00    | \$ 40,000,000.00           | 27,423.35  |                             |           |                             |            |
| Surplus Land Sales Proceeds<br>(Conservation)      | [7]    |                             |                     |                            |            |                             |           |                             |            |
| Babcock Ranch                                      | [4]    |                             | \$ 309,404,572.05   | \$ 309,404,572.05          | 67,618.81  |                             |           |                             |            |
| Harbor Branch                                      | [5]    |                             | \$ 18,000,000.00    | \$ 18,000,000.00           | 135.77     |                             |           |                             |            |
| Florida Communities Trust                          |        | 21.00%                      | \$ 658,972,664.00   | \$ 622,556,732.00          | 51,028.06  | \$ 20,326,187.15            | 666.36    | \$ 326,000.00               | 15.74      |
| Working Waterfronts Program                        | [6]    | 2.50%                       | \$ 13,369,100.00    | \$ 10,330,002.38           | 8.18       | \$ 1,262,814.65             |           |                             |            |
| DEP-Rec & Parks                                    |        | 1.50%                       | \$ 40,722,571.77    | \$ 40,722,571.77           | 7,787.55   |                             |           |                             |            |
| FRDAP                                              |        | 2.00%                       | \$ 97,541,830.61    | \$ 63,403,265.36           |            | \$ 31,183,138.52            |           |                             |            |
| Greenways and Trails                               |        | 1.50%                       | \$ 40,725,000.00    | \$ 40,725,000.00           | 2,573.32   |                             |           |                             |            |
| DEP-Office of Water Policy                         | [8]    |                             | \$ 20,000,000.00    | \$ 20,000,000.00           | -          |                             |           |                             |            |
| FWCC                                               |        | 1.50%                       | \$ 41,122,275.00    | \$ 41,122,275.00           | 13,324.86  |                             |           |                             |            |
| DACS-Florida Forest Service                        |        | 1.50%                       | \$ 41,091,185.51    | \$ 41,091,185.51           | 19,967.48  |                             |           |                             |            |
| Rural and Family Lands<br>Protection Program       | [6]    | 3.50%                       | \$ 11,025,000.00    | \$ 11,025,000.00           | 5,599.41   |                             |           |                             |            |
| DEP-Aid to WMD                                     |        | 30.00%                      | \$ 934,500,000.00   | \$ 934,500,000.00          | 256,337.40 |                             |           |                             |            |
| NWFWMD                                             |        | 7.50%                       | \$ 70,087,500.00    |                            |            |                             |           |                             |            |
| SFWMD                                              | [2]    | 35.00%                      | \$ 277,075,000.00   | \$ 277,075,000.00          |            |                             |           |                             |            |
| SJRWMD                                             |        | 25.00%                      | \$ 233,625,000.00   | \$ 233,625,000.00          |            |                             |           |                             |            |
| SRWMD                                              |        | 7.50%                       | \$ 70,087,500.00    | \$ 70,087,500.00           | 68,809.62  |                             |           |                             |            |
| SWFWMD                                             |        | 25.00%                      | \$ 233,625,000.00   | \$ 233,625,000.00          | 61,117.54  |                             |           |                             |            |
| SFWMD- Everglades                                  | [2]    |                             | \$ 50,000,000.00    | \$ 50,000,000.00           |            |                             |           |                             |            |
| TOTAL                                              |        | 100.00%                     | \$ 3,823,130,370.94 | \$ 3,543,210,789.28        | 929,219.68 | \$ 210,721,947.19           | 59,892.84 | \$ 259,476,198.00           | 113,700.89 |