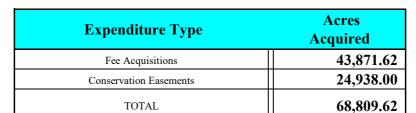

### As of Dcember 31, 2024

| Agency                                       |        | Percent<br>Distribution [6] | Appropriation [3]   | ]  | Expenditures as of 12/31/24 | Acres      | (        | Approved<br>Commitments [1] | Acres     |    | Anticipated<br>Acquisitions | Acres     |
|----------------------------------------------|--------|-----------------------------|---------------------|----|-----------------------------|------------|----------|-----------------------------|-----------|----|-----------------------------|-----------|
| DEP-State Lands                              | [7][8] | 35.00%                      | \$ 1,516,656,172.00 | \$ | 1,256,024,790.40            | 437,132.56 | \$       | 110,183,578.33              | 32,204.12 | \$ | 248,036,579.00              | 81,964.79 |
| Surplus Land Sales Proceeds (Non-            | 1.1[6] | 2210070                     | J,610,000,112100    | Ψ  | 1,200,021,70010             | 101,102100 | <u> </u> | 110,100,070,000             | 02,201112 | Ψ  | 210,000,075100              | 01,501.75 |
| Conservation)                                | [8]    |                             | \$ 40,000,000,00    | \$ | 40,000,000.00               | 35,962.44  |          |                             |           |    |                             |           |
| DACS-Rural and Family Lands                  | 1-1    |                             |                     | Ť  | .,,                         |            |          |                             |           |    |                             |           |
| Protection Program                           |        |                             | \$ 40,000,000.00    | \$ | 40,000,000.00               | 27,423.35  |          |                             |           |    |                             |           |
| Surplus Land Sales Proceeds                  |        |                             |                     |    |                             | ,          |          |                             |           |    |                             |           |
| (Conservation)                               | [7]    |                             |                     |    |                             |            |          |                             |           |    |                             |           |
| Babcock Ranch                                | [4]    |                             | \$ 309,404,572.05   | \$ | 309,404,572.05              | 67,618.81  |          |                             |           |    |                             |           |
| Harbor Branch                                | [5]    |                             | \$ 18,000,000.00    | \$ | 18,000,000.00               | 135.77     |          |                             |           |    |                             |           |
| Florida Communities Trust                    |        | 21.00%                      | \$ 658,972,664.00   | \$ | 622,551,857.00              | 51,028.06  | \$       | 5,572,492.00                | 50.11     | \$ | 15,079,695.15               | 632.79    |
| Working Waterfronts Program                  | [6]    | 2.50%                       | \$ 13,369,100.00    | \$ | 7,139,939.59                | 8.18       | \$       | 6,229,160.41                | 1.96      | \$ | -                           | -         |
| DEP-Rec & Parks                              |        | 1.50%                       | \$ 40,722,571.77    | •  | 40,722,571.77               | 7,787.55   |          |                             |           |    |                             |           |
| FRDAP                                        |        | 2.00%                       | \$ 97,541,830.61    | \$ | 62,442,377.63               | 1,707.33   | \$       | 21,424,247.50               |           | \$ | _                           |           |
| Greenways and Trails                         |        | 1.50%                       | \$ 40,725,000.00    | \$ | 40,725,000.00               | 2,573.32   | Φ        | 21,424,247.50               | -         | Ψ  | _                           | -         |
| DEP-Office of Water Policy                   | [8]    |                             | \$ 20,000,000.00    | \$ | 20,000,000.00               | -          |          |                             |           |    |                             |           |
| FWCC                                         |        | 1.50%                       | \$ 41,122,275.00    | \$ | 41,122,275.00               | 13,324.86  |          |                             |           |    |                             |           |
| DACS-Florida Forest Service                  |        | 1.50%                       | \$ 41,091,185.51    | \$ | 41,046,968.84               | 19,967.48  | \$       | 44,216.67                   | -         | \$ | -                           | -         |
| Rural and Family Lands<br>Protection Program | [6]    | 3.50%                       | \$ 11,025,000.00    | \$ | 11,025,000.00               | 5,599.41   |          |                             |           |    |                             |           |
| DEP-Aid to WMD                               |        | 30.00%                      | \$ 934,500,000.00   | \$ | 934,500,000.00              | 256,337.40 |          |                             |           |    |                             |           |
| NWFWMD                                       |        | 7.50%                       |                     | \$ | 70,087,500.00               | 21,593.48  |          |                             |           |    |                             |           |
| SFWMD                                        | [2]    | 35.00%                      | \$ 277,075,000.00   | \$ | 277,075,000.00              | 15,231.94  |          |                             |           |    |                             |           |
| SJRWMD                                       | [2]    | 25.00%                      | \$ 233,625,000.00   | \$ | 233,625,000.00              | 89,584.82  |          |                             |           |    |                             |           |
| SRWMD                                        |        | 7.50%                       | \$ 70,087,500.00    | \$ | 70,087,500.00               | 68,809.62  |          |                             |           |    |                             |           |
| SWFWMD                                       |        | 25.00%                      | \$ 233,625,000.00   | \$ | 233,625,000.00              | 61,117.54  |          |                             |           |    |                             |           |
| SFWMD- Everglades                            | [2]    |                             | \$ 50,000,000.00    | \$ | 50,000,000.00               |            |          |                             |           |    |                             |           |
| TOTAL                                        |        | 100.00%                     | \$ 3,823,130,370.94 | \$ | 3,484,705,352.28            | 924,899.19 | \$       | 143,453,694.91              | 32,256.19 | \$ | 263,116,274.15              | 82,597.58 |