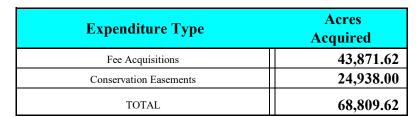

### As of February 28, 2025

|                                              |        |                             |                     | _  | of I coldary 20                       | <del></del> |    | -                           |           | _  |                             |           |
|----------------------------------------------|--------|-----------------------------|---------------------|----|---------------------------------------|-------------|----|-----------------------------|-----------|----|-----------------------------|-----------|
| Agency                                       |        | Percent<br>Distribution [6] | Appropriation [3]   | E  | Expenditures as of 2/28/25            | Acres       | C  | Approved<br>Commitments [1] | Acres     |    | Anticipated<br>Acquisitions | Acres     |
| DEP-State Lands                              | [7][8] | 35.00%                      | \$ 1,516,656,172.00 | \$ | 1,266,079,714.43                      | 433,281.93  | \$ | 128,066,722.41              | 37,644.82 | \$ | 233,804,809.00              | 72,292.87 |
| Surplus Land Sales Proceeds (Non-            | (·)(·) | 5511111                     | -,,,-               | Ť  | -,,,,                                 | 100,2000    | _  | ,,.                         | 21,011102 | Ť  |                             | ,_,       |
| Conservation)                                | [8]    |                             | \$ 40,000,000.00    | \$ | 40,000,000.00                         | 35,962.44   |    |                             |           |    |                             |           |
| DACS-Rural and Family Lands                  | ,      |                             | 1):11):11:11        |    | . , ,                                 |             |    |                             |           |    |                             |           |
| Protection Program                           |        |                             | \$ 40,000,000.00    | \$ | 40,000,000.00                         | 27,423.35   |    |                             |           |    |                             |           |
| Surplus Land Sales Proceeds                  |        |                             |                     |    | , , , , , , , , , , , , , , , , , , , | , i         |    |                             |           |    |                             |           |
| (Conservation)                               | [7]    |                             |                     |    |                                       |             |    |                             |           |    |                             |           |
| Babcock Ranch                                | [4]    |                             | \$ 309,404,572.05   | \$ | 309,404,572.05                        | 67,618.81   |    |                             |           |    |                             |           |
| Harbor Branch                                | [5]    |                             | \$ 18,000,000.00    | \$ | 18,000,000.00                         | 135.77      |    |                             |           |    |                             |           |
| Florida Communities Trust                    |        | 21.00%                      | \$ 658,972,664.00   | \$ | 622,551,857.00                        | 51,028.06   | \$ | 15,551,187.15               | 167.21    | \$ | 5,101,000.00                | 515.69    |
| Working Waterfronts Program                  | [6]    | 2.50%                       | \$ 13,369,100.00    | \$ | 8,433,865.65                          | 8.18        | \$ | 3,136,812.19                | -         | \$ |                             |           |
| DEP-Rec & Parks                              |        | 1.50%                       | \$ 40,722,571.77    | \$ | 40,722,571.77                         | 7,787.55    |    |                             |           |    |                             |           |
| FRDAP                                        |        | 2.00%                       | \$ 97,541,830.61    | \$ | 62,571,386.98                         | -           | \$ | 30,681,568.15               | -         | \$ | -                           | -         |
| Greenways and Trails                         |        | 1.50%                       | \$ 40,725,000.00    | \$ | 40,725,000.00                         | 2,573.32    |    | , ,                         |           |    |                             |           |
| DEP-Office of Water Policy                   | [8]    |                             | \$ 20,000,000.00    | \$ | 20,000,000.00                         | -           |    |                             |           |    |                             |           |
| FWCC                                         |        | 1.50%                       | \$ 41,122,275.00    | \$ | 41,122,275.00                         | 13,324.86   |    |                             |           |    |                             |           |
| DACS-Florida Forest Service                  |        | 1.50%                       | \$ 41,091,185.51    | \$ | 41,091,185.51                         | 19,967.48   | \$ | _                           | -         | \$ |                             | _         |
| Rural and Family Lands<br>Protection Program | [6]    | 3.50%                       | \$ 11,025,000.00    | \$ | 11,025,000.00                         | 5,599.41    |    |                             |           |    |                             |           |
| DEP-Aid to WMD                               |        | 30.00%                      | \$ 934,500,000.00   | \$ | 934,500,000.00                        | 256,337.40  |    |                             |           |    |                             |           |
| NWFWMD                                       |        | 7.50%                       | \$ 70,087,500.00    | \$ | 70,087,500.00                         | 21,593.48   |    |                             |           |    |                             |           |
| SFWMD                                        | [2]    | 35.00%                      | \$ 277,075,000.00   | \$ | 277,075,000.00                        | 15,231.94   |    |                             |           |    |                             |           |
| SJRWMD                                       |        | 25.00%                      | \$ 233,625,000.00   | \$ | 233,625,000.00                        | 89,584.82   |    |                             |           |    |                             |           |
| SRWMD                                        |        | 7.50%                       | \$ 70,087,500.00    | \$ | 70,087,500.00                         | 68,809.62   |    |                             |           |    |                             |           |
| SWFWMD                                       |        | 25.00%                      | \$ 233,625,000.00   | \$ | 233,625,000.00                        | 61,117.54   |    |                             |           |    |                             |           |
| SFWMD- Everglades                            | [2]    |                             | \$ 50,000,000.00    | \$ | 50,000,000.00                         |             |    |                             |           |    |                             |           |
| TOTAL                                        |        | 100.00%                     | \$ 3,823,130,370.94 | \$ | 3,496,227,428.39                      | 921,048.56  | \$ | 177,436,289.90              | 37,812.03 | \$ | 238,905,809.00              | 72,808.56 |