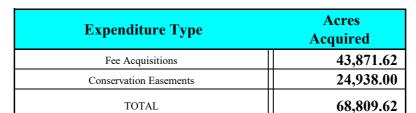

0.00 |

<sup>\*</sup> Acres acquired in the Indian River Lagoon South project, with funds appropriated in the Office of Water Policy, are included here.

<sup>\*</sup> In accordance with F.S. 259.105 (3)

# ST. JOHNS RIVER WATER MANAGEMENT DISTRICT



### Florida Forever Expenditure Acres



| Expenditure Type       | Acres<br>Acquired |  |  |
|------------------------|-------------------|--|--|
| Fee Acquisitions       | 57,573.03         |  |  |
| Conservation Easements | 32,011.79         |  |  |
| TOTAL                  | 89,584.82         |  |  |

| TOTAL APPROPRIATED |                      |
|--------------------|----------------------|
| FUNDS EXPENDED     | \$<br>233,625,000.00 |

<sup>\*</sup> In accordance with F.S. 259.105 (3)

#### SUWANNEE RIVER WATER MANAGEMENT DISTRICT







| TOTAL APPROPRIATED FUNDS |    |               |
|--------------------------|----|---------------|
| EXPENDED                 | \$ | 70,087,500.00 |



<sup>\*</sup> In accordance with F.S. 259.105 (3)

#### SOUTHWEST FLORIDA WATER MANAGEMENT DISTRICT

Florida Forever Expenditure Acres





| Expenditure Type       | Acres | Acquired  |
|------------------------|-------|-----------|
| Fee Acquisitions       |       | 34,727.88 |
| Conservation Easements |       | 26,389.66 |
| TOTAL                  |       | 61,117.54 |

| TOTAL APPROPRIATED |                      |
|--------------------|----------------------|
| FUNDS EXPENDED     | \$<br>233,625,000.00 |

<sup>\*</sup> In accordance with F.S. 259.105 (3)