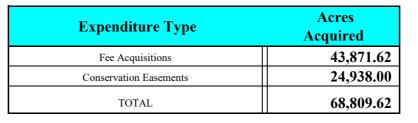

|                                                    | Florida Forever Program Funding Status * |                             |                     |                            |            |                             |           |                             |            |  |
|----------------------------------------------------|------------------------------------------|-----------------------------|---------------------|----------------------------|------------|-----------------------------|-----------|-----------------------------|------------|--|
|                                                    |                                          |                             |                     | As of March 31,            | 2025       |                             |           |                             |            |  |
| Agency                                             |                                          | Percent<br>Distribution [6] | Appropriation [3]   | Expenditures as of 3/31/25 | Acres      | Approved<br>Commitments [1] | Acres     | Anticipated<br>Acquisitions | Acres      |  |
| DEP-State Lands                                    | [7][8]                                   | 35.00%                      | \$ 1,516,656,172.00 | \$ 1,300,073,036.57        | 437,575.21 | \$ 154,954,592.89           | 55,122.52 | \$ 255,288,696.00           | 111,551.12 |  |
| Surplus Land Sales Proceeds (Non-<br>Conservation) | [8]                                      |                             | \$ 40,000,000.00    | \$ 40,000,000.00           | 35,962.44  |                             | i         |                             |            |  |
| DACS-Rural and Family Lands<br>Protection Program  |                                          |                             | \$ 40,000,000.00    | \$ 40,000,000.00           | 27,423.35  |                             |           |                             |            |  |
| Surplus Land Sales Proceeds<br>(Conservation)      | [7]                                      |                             |                     |                            |            |                             |           |                             |            |  |
| Babcock Ranch                                      | [4]                                      |                             | \$ 309,404,572.05   | \$ 309,404,572.05          | 67,618.81  |                             |           |                             |            |  |
| Harbor Branch                                      | [5]                                      |                             | \$ 18,000,000.00    | \$ 18,000,000.00           | 135.77     |                             |           |                             |            |  |
| Florida Communities Trust                          |                                          | 21.00%                      | \$ 658,972,664.00   | \$ 622,556,732.00          | 51,028.06  | \$ 20,326,187.15            | 666.36    | \$ 326,000.00               | 15.74      |  |
| Working Waterfronts Program                        | [6]                                      | 2.50%                       | \$ 13,369,100.00    | \$ 9,347,696.42            | 8.18       | \$ 2,222,981.47             |           |                             |            |  |
| DEP-Rec & Parks                                    |                                          | 1.50%                       | \$ 40,722,571.77    | \$ 40,722,571.77           | 7,787.55   |                             |           |                             |            |  |
| FRDAP                                              |                                          | 2.00%                       | \$ 97,541,830.61    | \$ 63,076,386.98           | -          | \$ 31,549,238.15            |           |                             |            |  |
| Greenways and Trails                               |                                          | 1.50%                       | \$ 40,725,000.00    | \$ 40,725,000.00           | 2,573.32   |                             |           |                             |            |  |
| DEP-Office of Water Policy                         | [8]                                      |                             | \$ 20,000,000.00    | \$ 20,000,000.00           | -          |                             |           |                             |            |  |
| FWCC                                               |                                          | 1.50%                       | \$ 41,122,275.00    | \$ 41,122,275.00           | 13,324.86  |                             |           |                             |            |  |
| DACS-Florida Forest Service                        |                                          | 1.50%                       | \$ 41,091,185.51    | \$ 41,091,185.51           | 19,967.48  |                             |           |                             |            |  |
| Rural and Family Lands<br>Protection Program       | [6]                                      | 3.50%                       | \$ 11,025,000.00    | \$ 11,025,000.00           | 5,599.41   |                             |           |                             |            |  |
| DEP-Aid to WMD                                     |                                          | 30.00%                      | \$ 934,500,000.00   | \$ 934,500,000.00          | 256,337.40 |                             |           |                             |            |  |
| NWFWMD                                             |                                          | 7.50%                       | \$ 70,087,500.00    | \$ 70,087,500.00           | 21,593.48  |                             |           |                             |            |  |
| SFWMD                                              | [2]                                      | 35.00%                      | \$ 277,075,000.00   | \$ 277,075,000.00          | 15,231.94  |                             |           |                             |            |  |
| SJRWMD                                             |                                          | 25.00%                      | \$ 233,625,000.00   | \$ 233,625,000.00          | 89,584.82  |                             |           |                             |            |  |
| SRWMD                                              |                                          | 7.50%                       | \$ 70,087,500.00    | \$ 70,087,500.00           | 68,809.62  |                             |           |                             |            |  |
| SWFWMD                                             |                                          | 25.00%                      | \$ 233,625,000.00   | \$ 233,625,000.00          | 61,117.54  |                             |           |                             |            |  |
| SFWMD- Everglades                                  | [2]                                      |                             | \$ 50,000,000.00    | \$ 50,000,000.00           |            |                             |           |                             |            |  |
| TOTAL                                              |                                          | 100.00%                     | \$ 3,823,130,370.94 | \$ 3,531,644,456.30        | 925,341.84 | \$ 209,052,999.66           | 55,788.88 | \$ 255,614,696.00           | 111,566.86 |  |