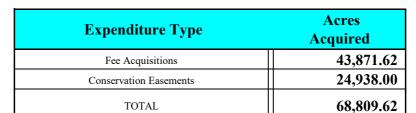

### Florida Forever Program Funding Status \*

As of September 30, 2024

|                                              |        |                             |                     | Ť  | or september o             | - ) -      |    |                          |           |    |                             |           |
|----------------------------------------------|--------|-----------------------------|---------------------|----|----------------------------|------------|----|--------------------------|-----------|----|-----------------------------|-----------|
| Agency                                       |        | Percent<br>Distribution [6] | Appropriation [3]   | F  | Expenditures as of 9/30/24 | Acres      | C  | Approved formitments [1] | Acres     |    | Anticipated<br>Acquisitions | Acres     |
| DEP-State Lands                              | [7][8] | 35.00%                      | \$ 1,516,656,172.00 | \$ | 1,230,361,699.96           | 427,826.09 | \$ | 50,415,302.01            | 12,085.90 | \$ | 265,826,895.00              | 82,697.60 |
| Surplus Land Sales Proceeds (Non-            |        |                             |                     |    |                            | ĺ          |    |                          | ,         |    |                             | ,         |
| Conservation)                                | [8]    |                             | \$ 40,000,000.00    | \$ | 40,000,000.00              | 35,962.44  |    |                          |           |    |                             |           |
| DACS-Rural and Family Lands                  |        |                             | , ,                 |    | , i                        | ĺ          |    |                          |           |    |                             |           |
| Protection Program                           |        |                             | \$ 40,000,000.00    | \$ | 40,000,000.00              | 27,423.35  |    |                          |           |    |                             |           |
| Surplus Land Sales Proceeds                  |        |                             |                     |    |                            |            |    |                          |           |    |                             |           |
| (Conservation)                               | [7]    |                             |                     |    |                            |            |    |                          |           |    |                             |           |
| Babcock Ranch                                | [4]    |                             | \$ 309,404,572.05   | \$ | 309,404,572.05             | 67,618.81  |    |                          |           |    |                             |           |
| Harbor Branch                                | [5]    |                             | \$ 18,000,000.00    | \$ | 18,000,000.00              | 135.77     |    |                          |           |    |                             |           |
| Florida Communities Trust                    |        | 21.00%                      | \$ 658,972,664.00   | \$ | 622,551,857.00             | 51,028.06  | \$ | 5,572,492.00             | 50.11     | \$ | 15,079,695.15               | 632.79    |
| Working Waterfronts Program                  | [6]    | 2.50%                       | \$ 13,369,100.00    | \$ | 7,110,039.09               | 8.18       | \$ | 6,259,060.91             | 1.96      | \$ | -                           |           |
| DEP-Rec & Parks                              |        | 1.50%                       | \$ 40,722,571.77    | s  | 40,722,571.77              | 7,787.55   |    |                          |           |    |                             |           |
| FRDAP                                        |        | 2.00%                       |                     | \$ | 60,547,146.06              |            | \$ | 19,901,667.77            | -         | \$ | -                           |           |
| Greenways and Trails                         |        | 1.50%                       | \$ 40,725,000.00    | \$ | 40,725,000.00              | 2,573.32   | Ť  |                          |           | Ť  |                             |           |
| DEP-Office of Water Policy                   | [8]    |                             | \$ 20,000,000.00    | \$ | 20,000,000.00              | -          |    |                          |           |    |                             |           |
| FWCC                                         |        | 1.50%                       | \$ 41,122,275.00    | \$ | 41,122,275.00              | 13,324.86  |    |                          |           |    |                             |           |
| DACS-Florida Forest Service                  |        | 1.50%                       | \$ 41,091,185.51    | \$ | 41,046,968.84              | 19,967.48  | \$ | 44,216.67                | -         | \$ | -                           | -         |
| Rural and Family Lands<br>Protection Program | [6]    | 3.50%                       | \$ 11,025,000.00    | \$ | 11,025,000.00              | 5,599.41   |    |                          |           |    |                             |           |
| DEP-Aid to WMD                               |        | 30.00%                      | \$ 934,500,000.00   | \$ | 934,500,000.00             | 256,337.40 |    |                          |           |    |                             |           |
| NWFWMD                                       |        | 7.50%                       | \$ 70,087,500.00    |    | 70,087,500.00              | 21,593.48  |    |                          |           |    |                             |           |
| SFWMD                                        | [2]    | 35.00%                      |                     | \$ | 277,075,000.00             | 15,231.94  |    |                          |           |    |                             |           |
| SJRWMD                                       |        | 25.00%                      | \$ 233,625,000.00   | \$ | 233,625,000.00             | 89,584.82  |    |                          |           |    |                             |           |
| SRWMD                                        |        | 7.50%                       | \$ 70,087,500.00    | \$ | 70,087,500.00              | 68,809.62  |    |                          |           |    |                             |           |
| SWFWMD                                       |        | 25.00%                      | \$ 233,625,000.00   | \$ | 233,625,000.00             | 61,117.54  |    |                          |           |    |                             |           |
| SFWMD- Everglades                            | [2]    |                             | \$ 50,000,000.00    | \$ | 50,000,000.00              |            |    |                          |           |    |                             |           |
| TOTAL                                        |        | 100.00%                     | \$ 3,823,130,370.94 | \$ | 3,457,117,129.77           | 915,592.72 | \$ | 82,192,739.36            | 12,137.97 | \$ | 280,906,590.15              | 83,330.39 |