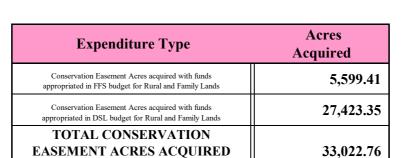

### Florida Forever Program Funding Status \*

As of September 30, 2024

|                                              |        |                             |                     | Ť  | or september o             | - ) -      |    |                          |           |    |                             |           |
|----------------------------------------------|--------|-----------------------------|---------------------|----|----------------------------|------------|----|--------------------------|-----------|----|-----------------------------|-----------|
| Agency                                       |        | Percent<br>Distribution [6] | Appropriation [3]   | F  | Expenditures as of 9/30/24 | Acres      | C  | Approved formitments [1] | Acres     |    | Anticipated<br>Acquisitions | Acres     |
| DEP-State Lands                              | [7][8] | 35.00%                      | \$ 1,516,656,172.00 | \$ | 1,230,361,699.96           | 427,826.09 | \$ | 50,415,302.01            | 12,085.90 | \$ | 265,826,895.00              | 82,697.60 |
| Surplus Land Sales Proceeds (Non-            |        |                             |                     |    |                            | ĺ          |    |                          | ,         |    |                             | ,         |
| Conservation)                                | [8]    |                             | \$ 40,000,000.00    | \$ | 40,000,000.00              | 35,962.44  |    |                          |           |    |                             |           |
| DACS-Rural and Family Lands                  |        |                             | , ,                 |    | , i                        | ĺ          |    |                          |           |    |                             |           |
| Protection Program                           |        |                             | \$ 40,000,000.00    | \$ | 40,000,000.00              | 27,423.35  |    |                          |           |    |                             |           |
| Surplus Land Sales Proceeds                  |        |                             |                     |    |                            |            |    |                          |           |    |                             |           |
| (Conservation)                               | [7]    |                             |                     |    |                            |            |    |                          |           |    |                             |           |
| Babcock Ranch                                | [4]    |                             | \$ 309,404,572.05   | \$ | 309,404,572.05             | 67,618.81  |    |                          |           |    |                             |           |
| Harbor Branch                                | [5]    |                             | \$ 18,000,000.00    | \$ | 18,000,000.00              | 135.77     |    |                          |           |    |                             |           |
| Florida Communities Trust                    |        | 21.00%                      | \$ 658,972,664.00   | \$ | 622,551,857.00             | 51,028.06  | \$ | 5,572,492.00             | 50.11     | \$ | 15,079,695.15               | 632.79    |
| Working Waterfronts Program                  | [6]    | 2.50%                       | \$ 13,369,100.00    | \$ | 7,110,039.09               | 8.18       | \$ | 6,259,060.91             | 1.96      | \$ | -                           |           |
| DEP-Rec & Parks                              |        | 1.50%                       | \$ 40,722,571.77    | s  | 40,722,571.77              | 7,787.55   |    |                          |           |    |                             |           |
| FRDAP                                        |        | 2.00%                       |                     | \$ | 60,547,146.06              |            | \$ | 19,901,667.77            | -         | \$ | -                           |           |
| Greenways and Trails                         |        | 1.50%                       | \$ 40,725,000.00    | \$ | 40,725,000.00              | 2,573.32   | Ť  |                          |           | Ť  |                             |           |
| DEP-Office of Water Policy                   | [8]    |                             | \$ 20,000,000.00    | \$ | 20,000,000.00              | -          |    |                          |           |    |                             |           |
| FWCC                                         |        | 1.50%                       | \$ 41,122,275.00    | \$ | 41,122,275.00              | 13,324.86  |    |                          |           |    |                             |           |
| DACS-Florida Forest Service                  |        | 1.50%                       | \$ 41,091,185.51    | \$ | 41,046,968.84              | 19,967.48  | \$ | 44,216.67                | -         | \$ | -                           | -         |
| Rural and Family Lands<br>Protection Program | [6]    | 3.50%                       | \$ 11,025,000.00    | \$ | 11,025,000.00              | 5,599.41   |    |                          |           |    |                             |           |
| DEP-Aid to WMD                               |        | 30.00%                      | \$ 934,500,000.00   | \$ | 934,500,000.00             | 256,337.40 |    |                          |           |    |                             |           |
| NWFWMD                                       |        | 7.50%                       | \$ 70,087,500.00    |    | 70,087,500.00              | 21,593.48  |    |                          |           |    |                             |           |
| SFWMD                                        | [2]    | 35.00%                      |                     | \$ | 277,075,000.00             | 15,231.94  |    |                          |           |    |                             |           |
| SJRWMD                                       |        | 25.00%                      | \$ 233,625,000.00   | \$ | 233,625,000.00             | 89,584.82  |    |                          |           |    |                             |           |
| SRWMD                                        |        | 7.50%                       | \$ 70,087,500.00    | \$ | 70,087,500.00              | 68,809.62  |    |                          |           |    |                             |           |
| SWFWMD                                       |        | 25.00%                      | \$ 233,625,000.00   | \$ | 233,625,000.00             | 61,117.54  |    |                          |           |    |                             |           |
| SFWMD- Everglades                            | [2]    |                             | \$ 50,000,000.00    | \$ | 50,000,000.00              |            |    |                          |           |    |                             |           |
| TOTAL                                        |        | 100.00%                     | \$ 3,823,130,370.94 | \$ | 3,457,117,129.77           | 915,592.72 | \$ | 82,192,739.36            | 12,137.97 | \$ | 280,906,590.15              | 83,330.39 |