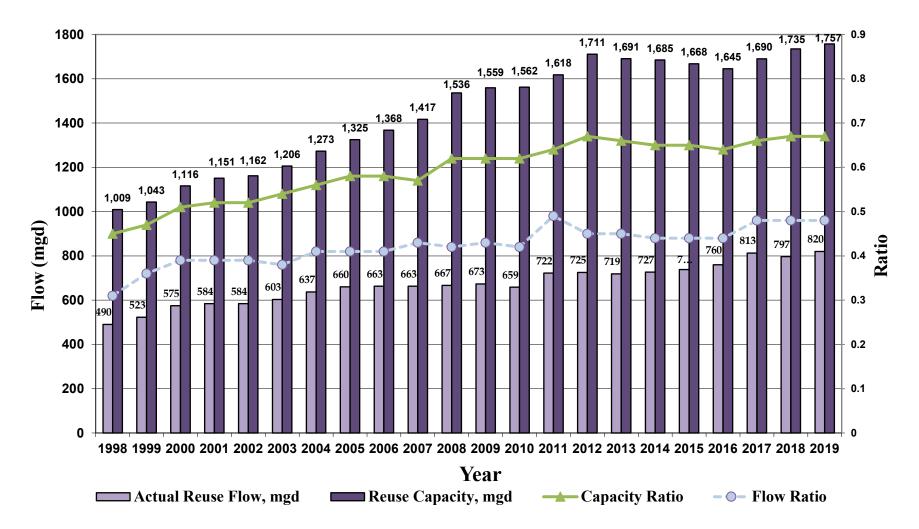

In the late 1980s, when Chapter 403, F.S., established the encouragement and promotion of reuse as formal state objectives, mandatory consideration of reuse became a part of the wastewater regulatory program. Rules were adopted to require the WMDs to designate water resource caution areas (WRCAs), which are areas facing critical water supply problems during the next 20 years, and to establish a mandatory reuse program by directing the WMDs to require a reasonable level of reuse within the designated WRCAs through their consumptive use permitting process. Additionally, comprehensive rules governing reuse were established for beneficial reuse activities including: watering lawns and landscapes; irrigation of golf courses, parks, and highway medians; agricultural uses; industrial uses; washing cars; flushing toilets; supplying water to wetlands; recharging groundwater; and augmenting potable water supplies, among other uses. As a result, Florida began to experience rapid growth in use of reclaimed water, and Florida is currently a national leader in water reuse. In 2019, reuse capacity in Florida totaled about 1,757 million gallons per day (mgd), and about 820 mgd of reclaimed water were used for a wide range of beneficial purposes.<sup>2</sup>

January 2021 Page 5 of 25

<sup>&</sup>lt;sup>2</sup> Florida Department of Environmental Protection. (2019). 2019 Reuse Inventory. Tallahassee: Florida Department of Environmental Protection.

As seen in <u>Figure 1</u> below, the 1,757 mgd of reuse capacity represents approximately 67 percent of the total domestic wastewater treatment capacity, and accounts for 48 percent of the total wastewater flow in Florida.

Figure 1: Florida's Reuse Growth

January 2021 Page 6 of 25

In 2020, the Florida Legislature passed Senate Bill 712, also known as the Clean Waterways Act, now Chapter 2020-150, Laws of Florida. As part of this act, the Legislature has established reclaimed water as a source of drinking water for public water supply systems. Furthermore, the act directs the Department to use the Potable Reuse Commission's January 2020 report- Advancing Potable Reuse in Florida: Framework for the Implementation of Potable Reuse in Florida, as a basis for developing rules that encourage and advance potable reuse as an alternative water supply option. With the passing of the Clean Waterways Act, and based on the recommendations of the Potable Reuse Commission's report, the Department has begun drafting rule language that will continue to propel beneficial reuse in Florida by expanding the ability to utilize potable reuse in the state while still continuing to protect Floridians by ensuring that the resulting drinking water produced from reclaimed water is safe for consumption and use.