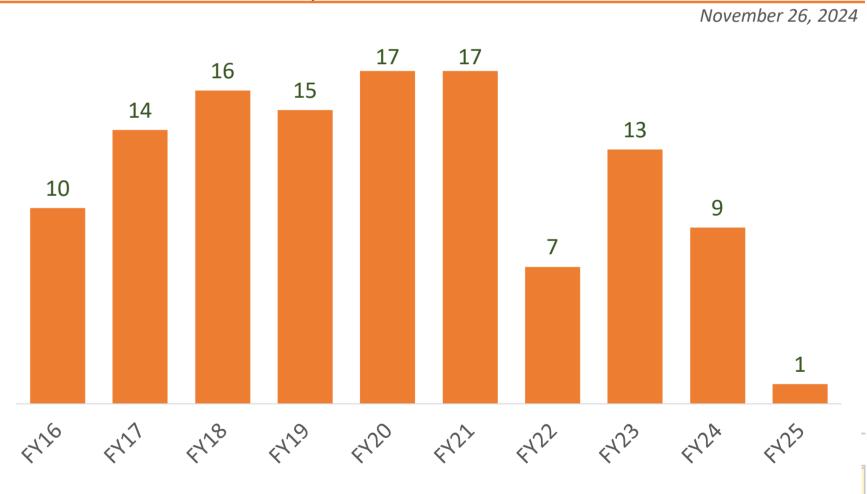

----|----------------|
| Appropriation     | \$6,000,000    | \$20,000,000    | \$10,000,000   | \$10,000,000   |
| Invoiced          | \$5,815,452.77 | \$10,380,803.21 | \$41,975.17    | \$292.28       |
| Remaining Balance | \$184,547.23   | \$9,619,196.79  | \$9,958,024.83 | \$9,999,707.72 |

## DSCP Available Encumbrance Snapshot

| Available for Tasking* | <b>Encumbered in Contracts</b> | Unencumbered    |
|------------------------|--------------------------------|-----------------|
| \$21,772,666.91        | \$3,192,594.21                 | \$18,580,072.70 |

<sup>\*</sup>Includes carry-over from previous fiscal years

## DSCP Tasking Activity by Phase (FY25)



\*includes property management, DOH well survey, offsite notices, critical response

## DSCP Site Closures by Fiscal Year