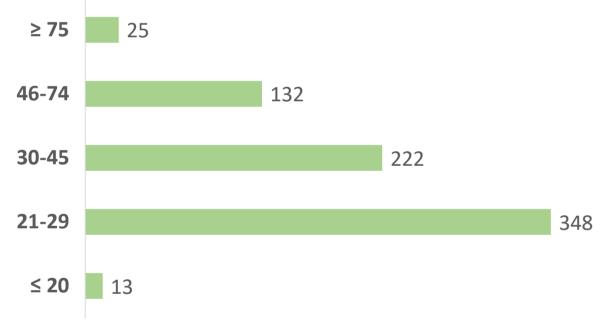

# Current Site Scores Awaiting Cleanup

\* The DSCP is currently working on sites scored 83 or higher