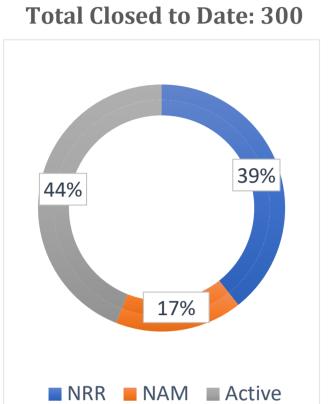

DSCP Sites Closed by Remedy

| type*  | closures | % of total |
|--------|----------|------------|
| NRR    | 118      | 39%        |
| NAM    | 50       | 17%        |
| Active | 132      | 44%        |
|        |          |            |

November 26, 2024

\*NRR: No Remedy Required
\*NAM: Natural Attenuation Monitoring
\*Active: Active Remediation