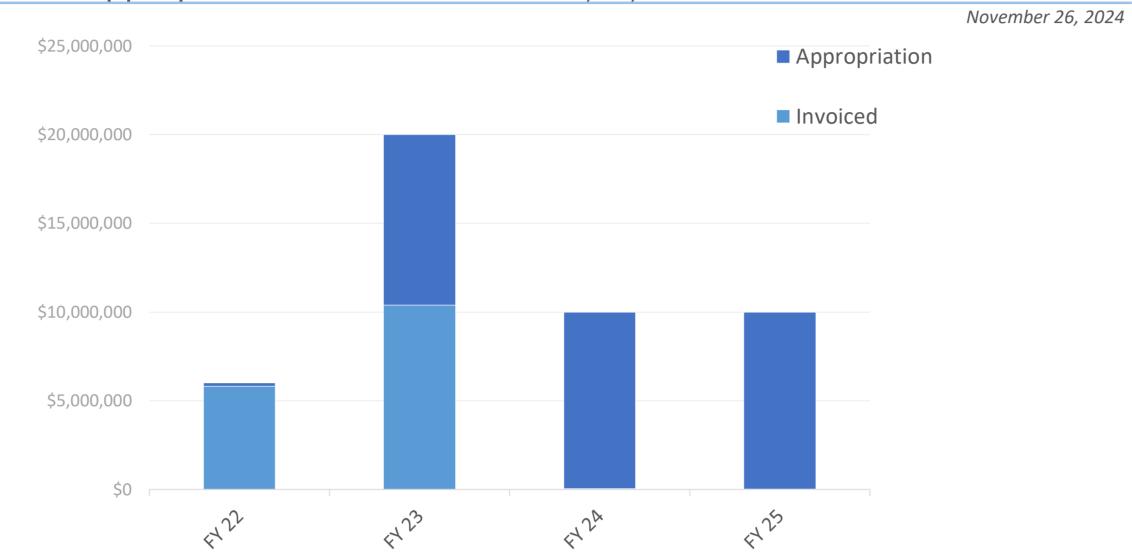

## DSCP Appropriation and Invoice Activity by FY

\*Prior fiscal years invoiced in full

|                   | FY 22          | FY 23           | FY 24          | FY 25          |
|-------------------|----------------|-----------------|----------------|----------------|
| Appropriation     | \$6,000,000    | \$20,000,000    | \$10,000,000   | \$10,000,000   |
| Invoiced          | \$5,815,452.77 | \$10,380,803.21 | \$41,975.17    | \$292.28       |
| Remaining Balance | \$184,547.23   | \$9,619,196.79  | \$9,958,024.83 | \$9,999,707.72 |