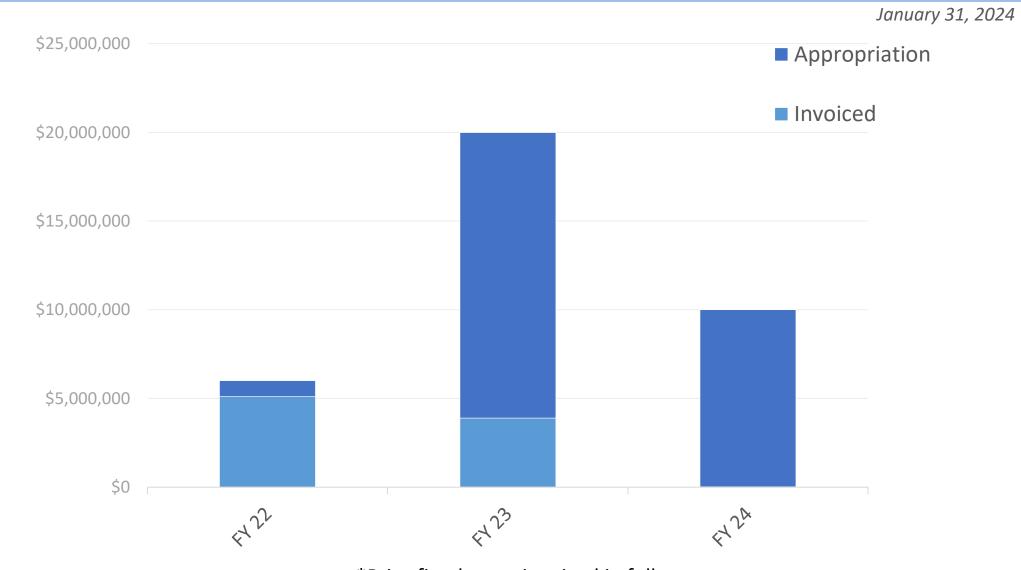

### DSCP Appropriation and Invoice Activity by FY

\*Prior fiscal years invoiced in full

|                   | FY 22          | FY 23           | FY 24          |
|-------------------|----------------|-----------------|----------------|
| Appropriation     | \$6,000,000    | \$20,000,000    | \$10,000,000   |
| Invoiced          | \$5,114,828.95 | \$3,899,661.64  | \$19.47        |
| Remaining Balance | \$885,171.05   | \$16,100,338.36 | \$9,999,980.53 |