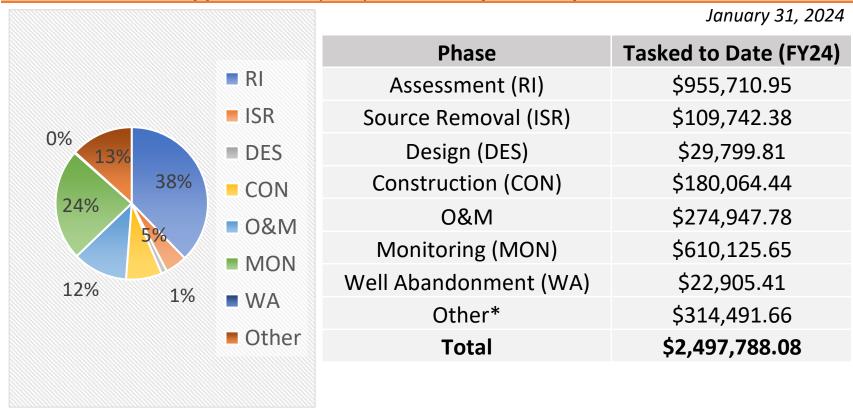

### DSCP Tasking Activity by Phase (FY24)

\*includes property management, DOH well survey, offsite notices, critical response