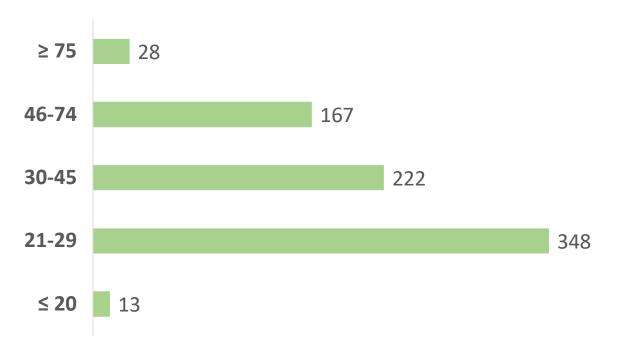

## Current Site Scores Awaiting Cleanup

\* The DSCP is currently working on sites scored 83 or higher