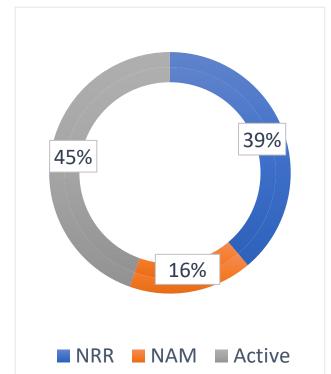

### DSCP Sites Closed by Remedy

**Total Closed to Date: 296** 

January 31, 2024

| type*  | closures | % of total |
|--------|----------|------------|
| NRR    | 115      | 39%        |
| NAM    | 49       | 17%        |
| Active | 132      | 45%        |
| Active | 132      | 45%        |

\*NRR: No Remedy Required
\*NAM: Natural Attenuation Monitoring

\*Active: Active Remediation