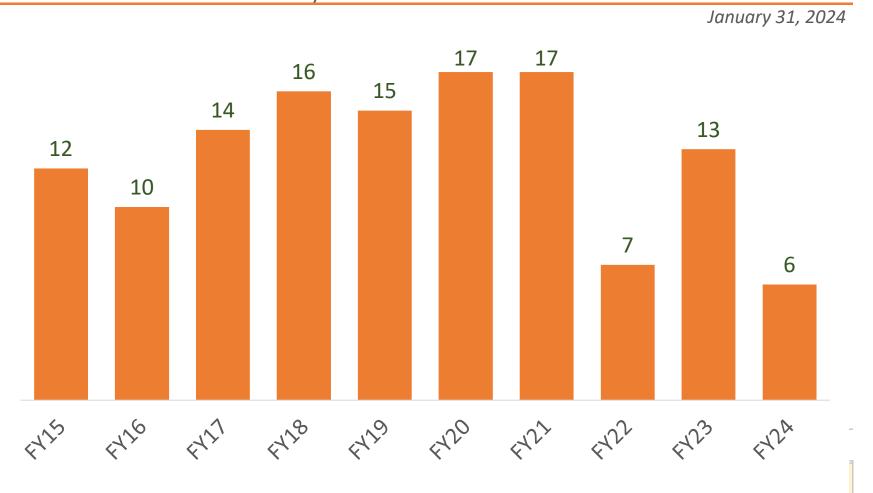

|
|-------------------|----------------|-----------------|----------------|
| Appropriation     | \$6,000,000    | \$20,000,000    | \$10,000,000   |
| Invoiced          | \$5,114,828.95 | \$3,899,661.64  | \$19.47        |
| Remaining Balance | \$885,171.05   | \$16,100,338.36 | \$9,999,980.53 |

#### DSCP Available Encumbrance Snapshot

| Available for Tasking* | <b>Encumbered in Contracts</b> | Unencumbered   |
|------------------------|--------------------------------|----------------|
| \$15,097,417.50        | \$5,358,621.13                 | \$9,738,796.37 |

\*Includes carry-over from previous fiscal years

### DSCP Tasking Activity by Phase (FY24)



\*includes property management, DOH well survey, offsite notices, critical response

### DSCP Site Closures by Fiscal Year