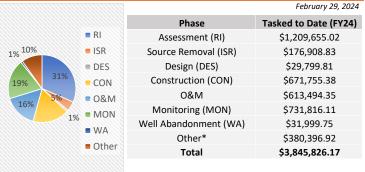

#### DSCP Tasking Activity by Phase (FY24)

\*includes property management, DOH well survey, offsite notices, critical response