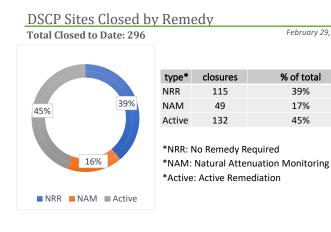

% of total

39%

17%

45%

\* The DSCP is currently working on sites scored 83 or higher