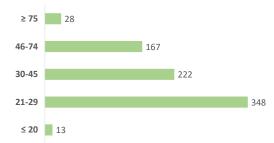

Status

February 29, 2024

| Coi<br>296 | mpleted (21%)<br>6 |     |     | Act<br>33 | tive (24%)<br>3 |     |     |     | Awaiti<br>778 | ing (55%) |     |     |     |     |     |     |     |     |     |      |
|------------|--------------------|-----|-----|-----------|-----------------|-----|-----|-----|---------------|-----------|-----|-----|-----|-----|-----|-----|-----|-----|-----|------|
|            | 1                  | 1   | 1   |           | 1               | 1   | 1   | 1   | 1             | 1         | 1   |     |     | 1   | 1   | 1   | 1   | 1   |     |      |
| 0%         | 5%                 | 10% | 15% | 20%       | 25%             | 30% | 35% | 40% | 45%           | 50%       | 55% | 60% | 65% | 70% | 75% | 80% | 85% | 90% | 95% | 100% |



% of total

39%

17%

45%





\* The DSCP is currently working on sites scored 83 or higher



#### \*Prior fiscal years invoiced in full

|                   | FY 22          | FY 23           | FY 24          |
|-------------------|----------------|-----------------|----------------|
| Appropriation     | \$6,000,000    | \$20,000,000    | \$10,000,000   |
| Invoiced          | \$5,289,336.21 | \$4,387,049.49  | \$156.85       |
| Remaining Balance | \$710,663.79   | \$15,612,950.51 | \$9,999,843.15 |

## DSCP Available Encumbrance Snapshot

| Available for Tasking*                          | Encumbered in Contracts | Unencumbered   |  |  |  |  |  |  |
|-------------------------------------------------|-------------------------|----------------|--|--|--|--|--|--|
| \$15,510,277.44                                 |