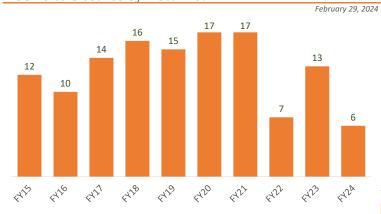

| \$5,289,336.21 | \$4,387,049.49  | \$156.85       |
| Remaining Balance | \$710,663.79   | \$15,612,950.51 | \$9,999,843.15 |

## DSCP Available Encumbrance Snapshot

| Available for Tasking*                          | Encumbered in Contracts | Unencumbered   |  |  |  |  |  |  |
|-------------------------------------------------|-------------------------|----------------|--|--|--|--|--|--|
| \$15,510,277.44                                 | \$5,755,189.21          | \$9,755,088.23 |  |  |  |  |  |  |
| *Includes carry-over from previous fiscal years |                         |                |  |  |  |  |  |  |

#### DSCP Tasking Activity by Phase (FY24)



\*includes property management, DOH well survey, offsite notices, critical response

## DSCP Site Closures by Fiscal Year