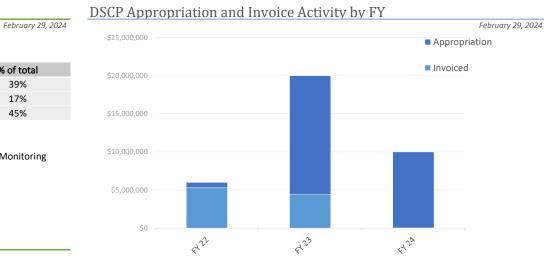

#### \*Prior fiscal years invoiced in full

|                   | FY 22          | FY 23           | FY 24          |
|-------------------|----------------|-----------------|----------------|
| Appropriation     | \$6,000,000    | \$20,000,000    | \$10,000,000   |
| Invoiced          | \$5,289,336.21 | \$4,387,049.49  | \$156.85       |
| Remaining Balance | \$710,663.79   | \$15,612,950.51 | \$9,999,843.15 |