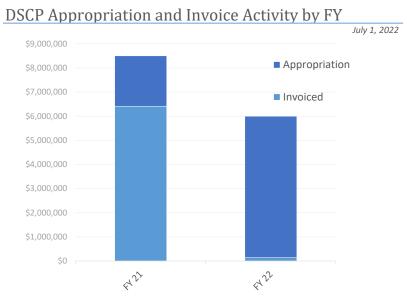

#### \*Prior fiscal years invoiced in full

|                   | FY 21          | FY 22          |
|-------------------|----------------|----------------|
| Appropriation     | \$8,500,000    | \$6,000,000    |
| Invoiced          | \$6,412,298.44 | \$140,770.38   |
| Remaining Balance | \$2,087,701.56 | \$5,859,229.62 |