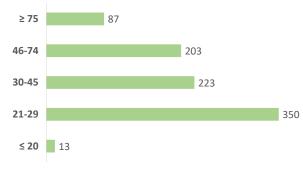

# **Current Site Scores Awaiting Cleanup**

\* The DSCP is currently working on sites scored 83 or higher