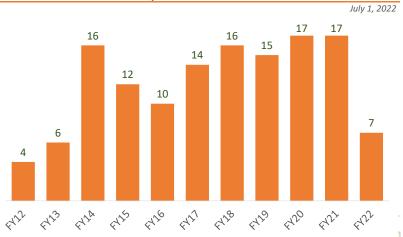

2        |
|                        | DES   | Design (DES)          | \$6,855.27            |
|                        | CON   | Construction (CON)    | \$8,808.23            |
|                        | ■ 0&M | 0&M                   | \$1,008,888.12        |
|                        | MON   | Monitoring (MON)      | \$1,205,474.21        |
|                        |       | Well Abandonment (WA) | \$49,008.11           |
|                        |       | Other*                | \$485,682.78          |
|                        | Other | Total                 | \$4,966,063.00        |
|                        |       |                       |                       |

\*includes property management, DOH well survey, offsite notices, critical response

### DSCP Site Closures by Fiscal Year