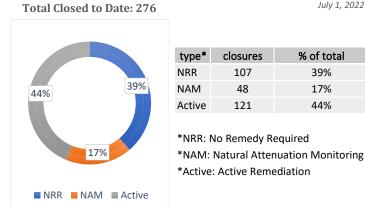

# Drycleaning Solvent Cleanup Program (DSCP) Progress and Funding Status

July 1, 2022







July 1, 2022

# **Current Site Scores Awaiting Cleanup**



\* The DSCP is currently working on sites scored 83 or higher



#### \*Prior fiscal years invoiced in full

|                   | FY 21          | FY 22          |
|-------------------|----------------|----------------|
| Appropriation     | \$8,500,000    | \$6,000,000    |
| Invoiced          | \$6,412,298.44 | \$140,770.38   |
| Remaining Balance | \$2,087,701.56 | \$5,859,229.62 |

### DSCP Available Encumbrance Snapshot

| Available for Tasking*                          | <b>Encumbered in Contracts</b> | Unencumbered |  |  |
|-------------------------------------------------|--------------------------------|--------------|--|--|
| \$3,404,478.43                                  | \$3,066,407.39                 | \$338,071.