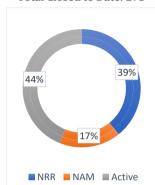

### DSCP Sites Closed by Remedy

Total Closed to Date: 273

December 29, 2021

| type*  | closures | % of total |
|--------|----------|------------|
| NRR    | 107      | 39%        |
| NAM    | 46       | 17%        |
| Active | 120      | 44%        |

\*NRR: No Remedy Required
\*NAM: Natural Attenuation Monitoring
\*Active: Active Remediation