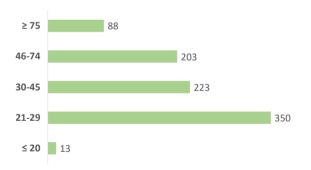

### Current Site Scores Awaiting Cleanup

\* The DSCP is currently working on sites scored 83 or higher