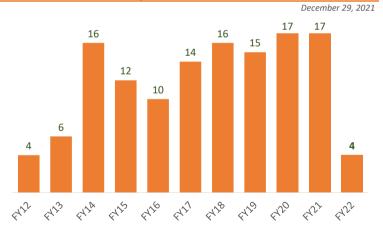

--------|----------------|----------------|----------------|
| Appropriation     | \$8,500,000    | \$8,500,000    | \$6,000,000    |
| Invoiced          | \$8,472,884.05 | \$3,699,640.82 | \$17,979.00    |
| Remaining Balance | \$27,115.95    | \$4,800,359.18 | \$5,982,021.00 |

## DSCP Available Encumbrance Snapshot

| Available for Tasking* | <b>Encumbered in Contracts</b> | Unencumbered   |
|------------------------|--------------------------------|----------------|
| \$5,889,658.40         | \$3,913,935.39                 | \$1,975,723.01 |

<sup>\*</sup>Includes carry-over from previous fiscal years

## DSCP Tasking Activity by Phase (FY22)



\*includes property management, DOH well survey, offsite notices, critical response

## DSCP Site Closures by Fiscal Year

December 29, 2021