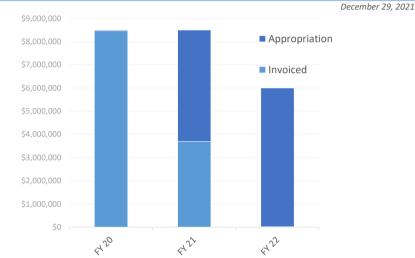

# DSCP Appropriation and Invoice Activity by FY

#### \*Prior fiscal years invoiced in full

|                   | FY 20          | FY 21          | FY 22          |
|-------------------|----------------|----------------|----------------|
| Appropriation     | \$8,500,000    | \$8,500,000    | \$6,000,000    |
| Invoiced          | \$8,472,884.05 | \$3,699,640.82 | \$17,979.00    |
| Remaining Balance | \$27,115.95    | \$4,800,359.18 | \$5,982,021.00 |