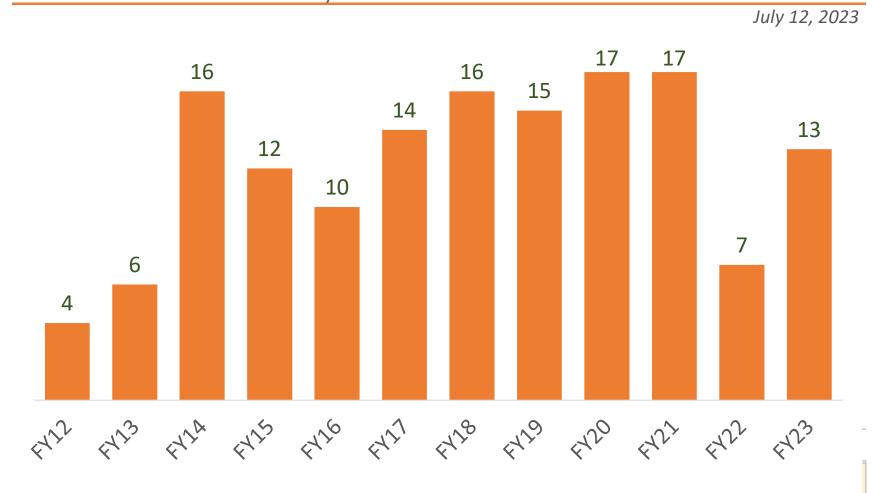

| \$20,000,000    | \$10,000,000    |
| Invoiced          | \$2,790,803.91 | \$2,410,349.15  | \$0.00          |
| Remaining Balance | \$3,209,196.09 | \$17,589,650.85 | \$10,000,000.00 |

#### DSCP Available Encumbrance Snapshot

| Available for Tasking* | <b>Encumbered in Contracts</b> | Unencumbered    |  |  |  |
|------------------------|--------------------------------|-----------------|--|--|--|
| \$30,931,110.90        | \$7,979,768.96                 | \$22,951,341.94 |  |  |  |
|                        |                                |                 |  |  |  |

\*Includes carry-over from previous fiscal years

## DSCP Tasking Activity by Phase (FY23)



\*includes property management, DOH well survey, offsite notices, critical response

## DSCP Site Closures by Fiscal Year