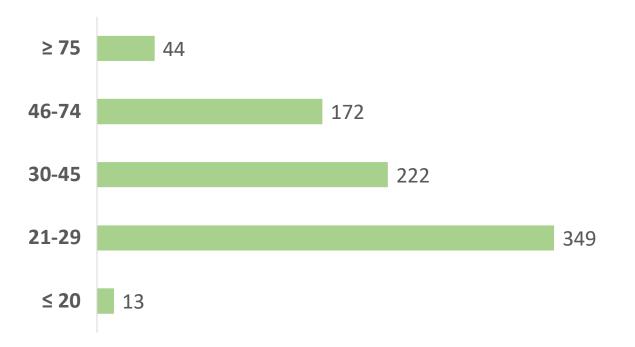

#### Current Site Scores Awaiting Cleanup

\* The DSCP is currently working on sites scored 83 or higher