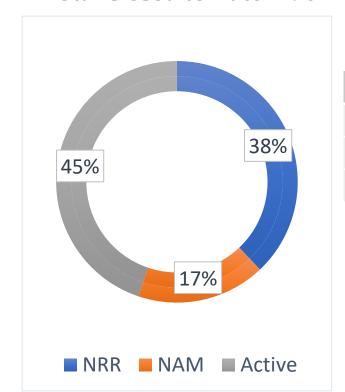

## DSCP Sites Closed by Remedy

Total Closed to Date: 290

July 12, 2023

| type*  | closures | % of total |
|--------|----------|------------|
| NRR    | 110      | 38%        |
| NAM    | 50       | 17%        |
| Active | 130      | 45%        |

\*NRR: No Remedy Required

\*NAM: Natural Attenuation Monitoring

\*Active: Active Remediation