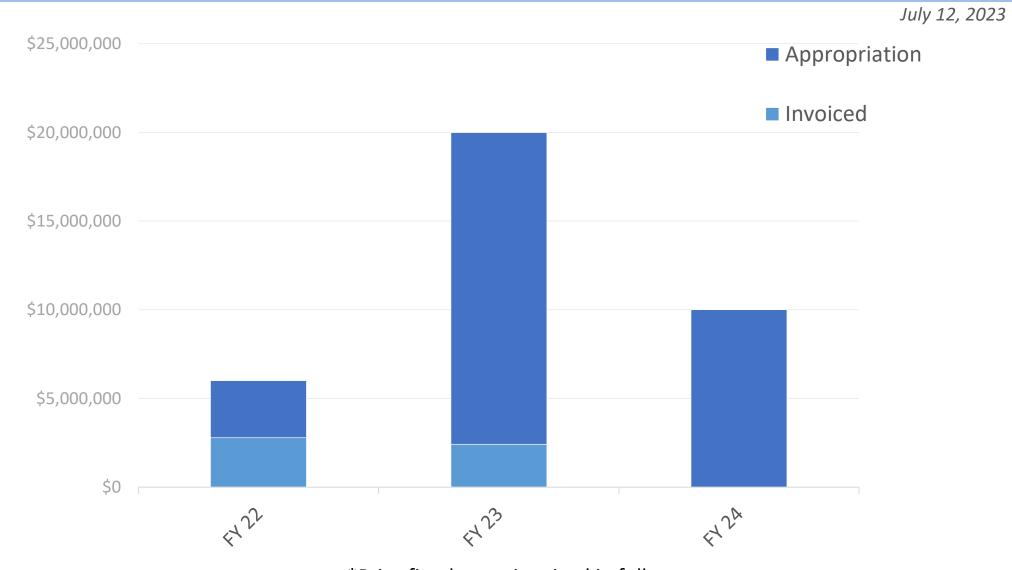

#### DSCP Appropriation and Invoice Activity by FY

\*Prior fiscal years invoiced in full

|                   | FY 22          | FY 23           | FY 24           |
|-------------------|----------------|-----------------|-----------------|
| Appropriation     | \$6,000,000    | \$20,000,000    | \$10,000,000    |
| Invoiced          | \$2,790,803.91 | \$2,410,349.15  | \$0.00          |
| Remaining Balance | \$3,209,196.09 | \$17,589,650.85 | \$10,000,000.00 |