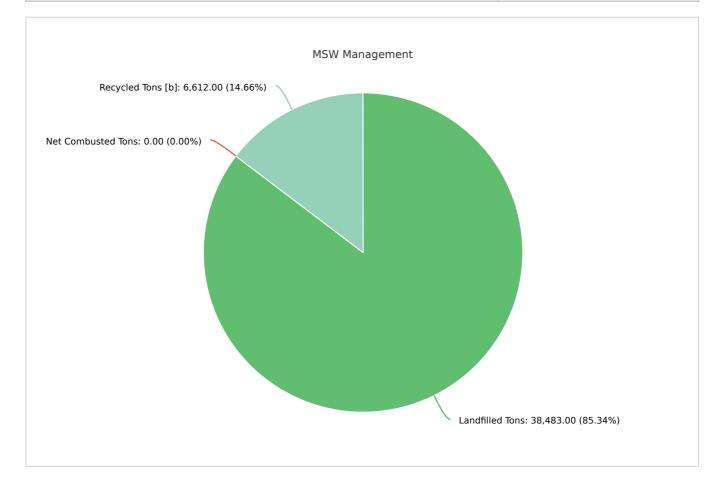

#### MSW Management

| Member:         |                    | Desoto County     |                 |           |                                 |
|-----------------|--------------------|-------------------|-----------------|-----------|---------------------------------|
| LANDFILLED TONS | NET COMBUSTED TONS | RECYCLED TONS [B] | STOCKPILED TONS | TOTAL     | TOTAL POUNDS PER CAPITA PER DAY |
| 38,483.00       | 0                  | 6,612.00          |                 | 45,095.00 | 6.66                            |