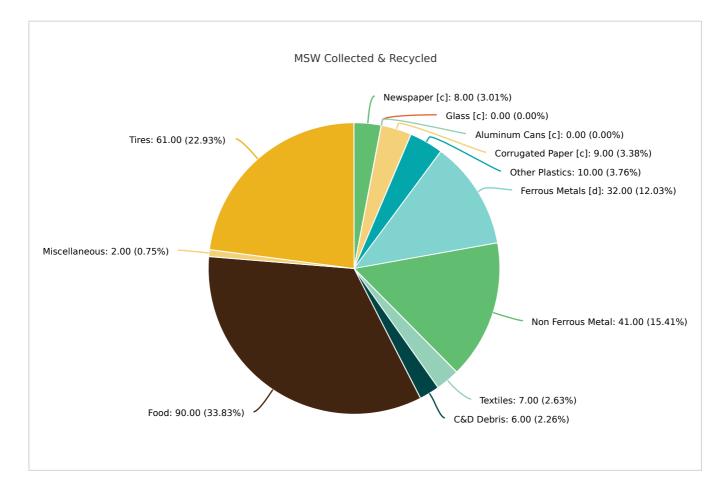

### MSW Collected & Recycled

| Member:              | Desoto County         |                      |                |
|----------------------|-----------------------|----------------------|----------------|
| MATERIAL TYPE        | TONS OF MSW COLLECTED | TONS OF MSW RECYCLED | % MSW RECYCLED |
| Newspaper [c]        | 118.00                | 10.00                | 8%             |
| Glass [c]            | 1,126.00              | 0                    | 0%             |
| Aluminum Cans [c]    | 540.00                | 0                    | 0%             |
| Plastic Bottles [c]  | 1,941.00              | 0                    | 0%             |
| Steel Cans [c]       | 371.00                | 0                    | 0%             |
| Corrugated Paper [c] | 5,737.00              | 511.00               | 9%             |
| Office Paper [c]     | 777.00                | 0                    | 0%             |
| Yard Trash [c]       | 906.00                | 0                    | 0%             |
| Other Plastics       | 6,216.00              | 619.00               | 10%            |
| Ferrous Metals [d]   | 3,936.00              | 1,276.00             | 32%            |
| White Goods [d]      | 0                     | 0                    |                |
| Non Ferrous Metal    | 85.00                 | 35.00                | 41%            |
| Other Paper          | 6,409.00              | 25.00                | 0%             |
| Textiles             | 2,692.00              | 175.00               | 7%             |
| C&D Debris           | 3,017.00              | 169.00               | 6%             |
| Food                 | 3,847.00              | 3,454.00             | 90%            |

| Miscellaneous       | 7,094.00  | 166.00   | 2%    |
|---------------------|-----------|----------|-------|
| Tires               | 283.00    | 172.00   | 61%   |
| Process Fuel [e][f] |           | 0        |       |
| Total               | 45,095.00 | 6,612.00 | 14.66 |