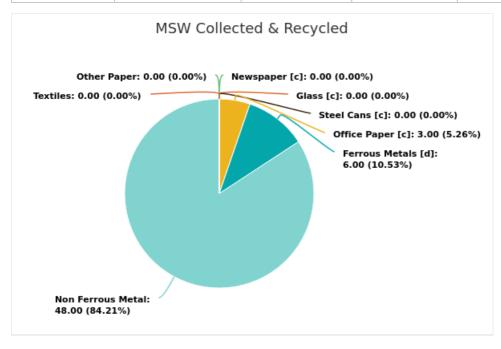

### MSW Collected & Recycled

Member:

Dixie County

Displaying 18 results

| MATERIAL TYPE        | TONS OF MSW COLLECTED | TONS OF MSW RECYCLED | % MSW RECYCLED |
|----------------------|-----------------------|----------------------|----------------|
| Newspaper [c]        | 20.00                 | 0                    | 0%             |
| Glass [c]            | 231.00                | 0                    | 0%             |
| Aluminum Cans [c]    | 109.00                | 0                    | 0%             |
| Plastic Bottles [c]  | 398.00                | 0                    | 0%             |
| Steel Cans [c]       | 76.00                 | 0                    | 0%             |
| Corrugated Paper [c] | 1,105.00              | 0                    | 0%             |
| Office Paper [c]     | 159.00                | 5.00                 | 3%             |
| Yard Trash [c]       | 173.00                |                      |                |
| Other Plastics       | 1,271.00              | 0                    | 0%             |
| Ferrous Metals [d]   | 563.00                | 33.00                | 6%             |
| White Goods [d]      | 13.00                 |                      |                |
| Non Ferrous Metal    | 21.00                 | 10.00                | 48%            |
| Other Paper          | 1,306.00              | 0                    | 0%             |
| Textiles             | 552.00                | 0                    | 0%             |
| C&D Debris           | 1,872.00              |                      |                |
| Food                 | 775.00                |                      |                |
| Miscellaneous        | 1,432.00              |                      |                |
| Tires                | 6.00                  |                      |                |
| Total                | 10,082.00             | 48.00                | 0.48           |