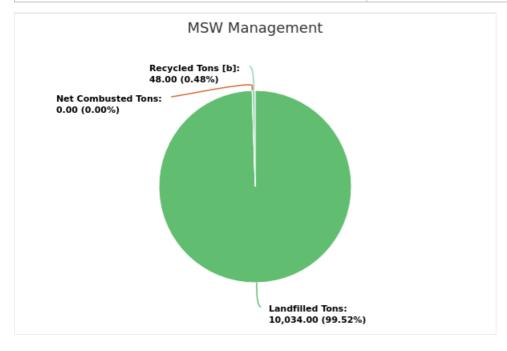

## MSW Management

Member: Dixie County

Displaying 1 result

| LANDFILLED<br>TONS | NET COMBUSTED<br>TONS | RECYCLED TONS<br>[B] | STOCKPILED<br>TONS | TOTAL     | TOTAL POUNDS PER CAPITA PER<br>DAY |
|--------------------|-----------------------|----------------------|--------------------|-----------|------------------------------------|
| 10,034.00          | 0                     | 48.00                |                    | 10,082.00 | 3.33                               |