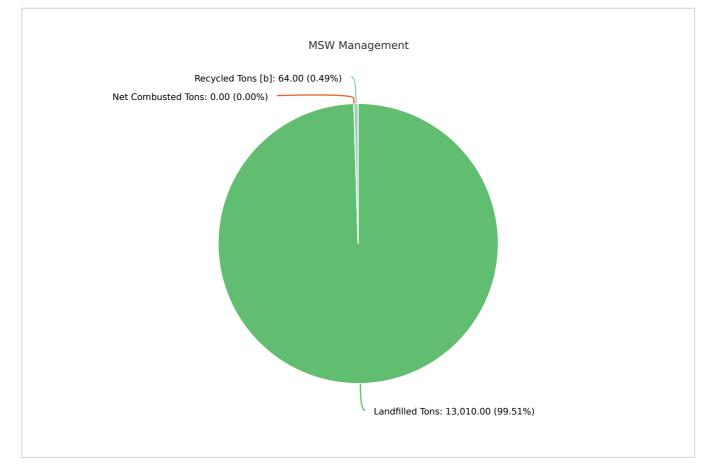

#### MSW Management

| Member:         |                    | Dixie County      |                 |           |                                 |
|-----------------|--------------------|-------------------|-----------------|-----------|---------------------------------|
| LANDFILLED TONS | NET COMBUSTED TONS | RECYCLED TONS [B] | STOCKPILED TONS | TOTAL     | TOTAL POUNDS PER CAPITA PER DAY |
| 13,010.00       | 0                  | 64.00             |                 | 13,074.00 | 4.30                            |