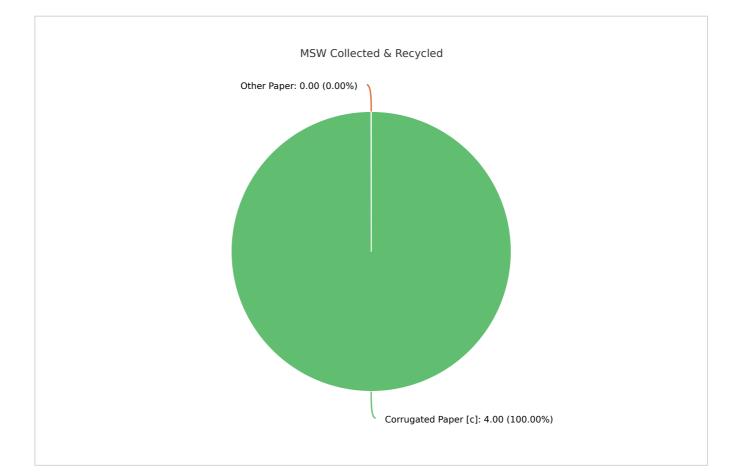

# MSW Collected & Recycled

| Member:              | Dixie County          |                      |                |
|----------------------|-----------------------|----------------------|----------------|
| MATERIAL TYPE        | TONS OF MSW COLLECTED | TONS OF MSW RECYCLED | % MSW RECYCLED |
| Newspaper [c]        | 26.00                 |                      |                |
| Glass [c]            | 307.00                |                      |                |
| Aluminum Cans [c]    | 145.00                |                      |                |
| Plastic Bottles [c]  | 530.00                |                      |                |
| Steel Cans [c]       | 101.00                |                      |                |
| Corrugated Paper [c] | 1,470.00              | 60.00                | 4%             |
| Office Paper [c]     | 212.00                |                      |                |
| Yard Trash [c]       | 231.00                |                      |                |
| Other Plastics       | 1,692.00              |                      |                |
| Ferrous Metals [d]   | 702.00                |                      |                |
| White Goods [d]      | 0                     |                      |                |
| Non Ferrous Metal    | 13.00                 |                      |                |
| Other Paper          | 1,739.00              | 4.00                 | 0%             |
| Textiles             | 736.00                |                      |                |
| C&D Debris           | 2,207.00              |                      |                |
| Food                 | 1,031.00              |                      |                |

| Miscellaneous | 1,932.00  |       |      |
|---------------|-----------|-------|------|
| Tires         | 0         |       |      |
| Total         | 13,074.00 | 64.00 | 0.49 |