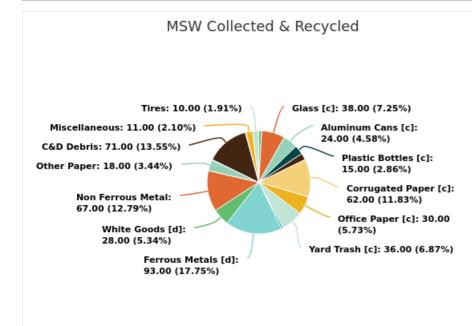

## Displaying 19 results

| MATERIAL TYPE        | TONS OF MSW COLLECTED | TONS OF MSW RECYCLED | % MSW RECYCLED |
|----------------------|-----------------------|----------------------|----------------|
| Newspaper [c]        | 19,089.00             | 983.00               | 5%             |
| Glass [c]            | 48,571.00             | 18,575.00            | 38%            |
| Aluminum Cans [c]    | 8,381.00              | 1,996.00             | 24%            |
| Plastic Bottles [c]  | 30,313.00             | 4,670.00             | 15%            |
| Steel Cans [c]       | 11,952.00             | 1,269.00             | 11%            |
| Corrugated Paper [c] | 123,500.00            | 75,952.00            | 62%            |
| Office Paper [c]     | 26,951.00             | 8,211.00             | 30%            |
| Yard Trash [c]       | 274,590.00            | 99,211.00            | 36%            |
| Other Plastics       | 106,342.00            | 3,653.00             | 3%             |
| Ferrous Metals [d]   | 132,641.00            | 122,968.00           | 93%            |
| White Goods [d]      | 84,319.00             | 23,405.00            | 28%            |
| Non Ferrous Metal    | 15,665.00             | 10,505.00            | 67%            |
| Other Paper          | 182,571.00            | 33,018.00            | 18%            |
| Textiles             | 33,563.00             | 280.00               | 1%             |
| C&D Debris           | 1,493,786.00          | 1,057,194.00         | 71%            |
| Food                 | 123,939.00            | 1,306.00             | 1%             |
| Miscellaneous        | 13,895.00             | 1,486.00             | 11%            |
| Tires                | 22,828.00             | 2,330.00             | 10%            |
| Process Fuel [e][f]  |                       | 103,805.00           |                |
| Total                | 2,752,896.00          | 1,570,817.00         | 57.06          |