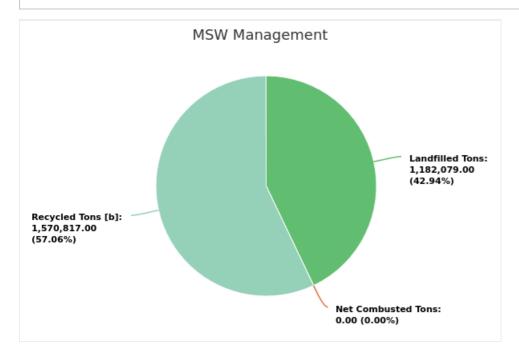

## MSW Management

Member:

Duval County

Displaying 1 result

| LANDFILLED<br>TONS | NET COMBUSTED<br>TONS | RECYCLED TONS<br>[B] | STOCKPILED<br>TONS | TOTAL        | TOTAL POUNDS PER CAPITA PER<br>DAY |
|--------------------|-----------------------|----------------------|--------------------|--------------|------------------------------------|
| 1,182,079.00       | 0                     | 1,570,817.00         |                    | 2,752,896.00 | 15.54                              |