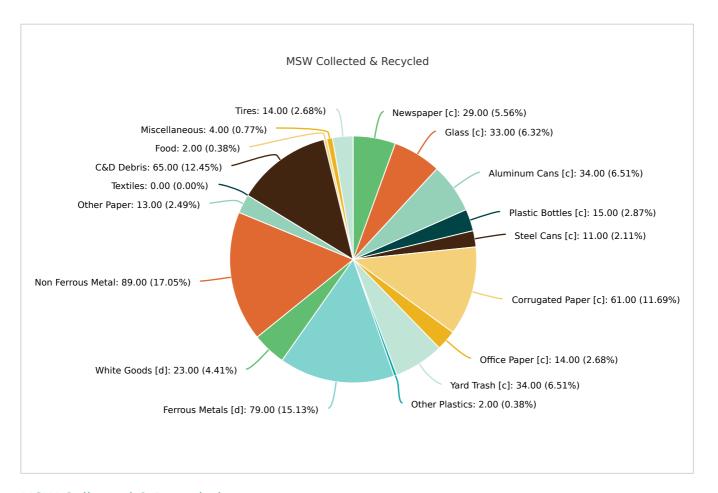

## MSW Collected & Recycled

| Member:              | Duval County          |                      |                |
|----------------------|-----------------------|----------------------|----------------|
| MATERIAL TYPE        | TONS OF MSW COLLECTED | TONS OF MSW RECYCLED | % MSW RECYCLED |
| Newspaper [c]        | 15,797.00             | 4,537.00             | 29%            |
| Glass [c]            | 48,223.00             | 15,868.00            | 33%            |
| Aluminum Cans [c]    | 8,039.00              | 2,695.00             | 34%            |
| Plastic Bottles [c]  | 31,318.00             | 4,600.00             | 15%            |
| Steel Cans [c]       | 8,988.00              | 977.00               | 11%            |
| Corrugated Paper [c] | 124,291.00            | 75,672.00            | 61%            |
| Office Paper [c]     | 25,970.00             | 3,521.00             | 14%            |
| Yard Trash [c]       | 298,188.00            | 102,660.00           | 34%            |
| Other Plastics       | 108,780.00            | 2,027.00             | 2%             |
| Ferrous Metals [d]   | 130,185.00            | 103,390.00           | 79%            |
| White Goods [d]      | 84,895.00             | 19,673.00            | 23%            |
| Non Ferrous Metal    | 9,977.00              | 8,873.00             | 89%            |
| Other Paper          | 187,331.00            | 25,254.00            | 13%            |
| Textiles             | 37,424.00             | 0                    | 0%             |
| C&D Debris           | 1,475,953.00          | 957,259.00           | 65%            |
| Food                 | 107,661.00            | 1,659.00             | 2%             |

| Total               | 2,759,113.00 | 1,459,979.00 | 52.91 |
|---------------------|--------------|--------------|-------|
| Process Fuel [e][f] |              | 127,014.00   |       |
| Tires               | 22,333.00    | 3,065.00     | 14%   |
| Miscellaneous       | 33,760.00    | 1,235.00     | 4%    |