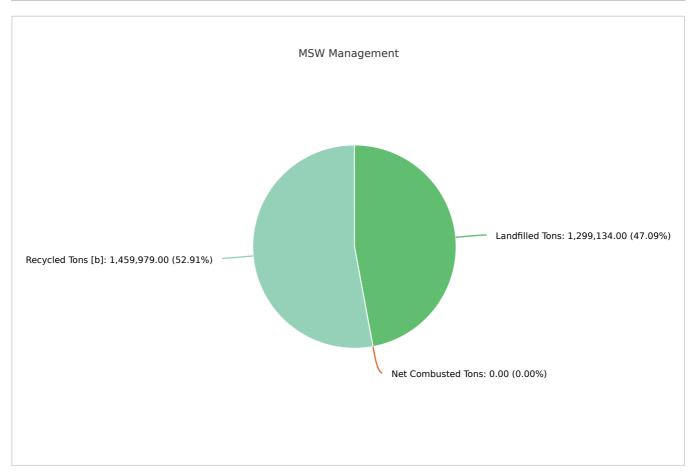

## MSW Management

| Member:         |                    | Duval County      |                 |              |                                 |
|-----------------|--------------------|-------------------|-----------------|--------------|---------------------------------|
| LANDFILLED TONS | NET COMBUSTED TONS | RECYCLED TONS [B] | STOCKPILED TONS | TOTAL        | TOTAL POUNDS PER CAPITA PER DAY |
| 1,299,134.00    | 0                  | 1,459,979.00      |                 | 2,759,113.00 | 15.39                           |