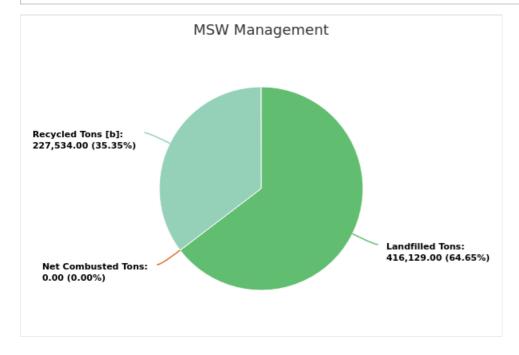

#### MSW Management

Member:

Escambia County

#### Displaying 1 result

| LANDFILLED<br>TONS | NET COMBUSTED<br>TONS | RECYCLED TONS<br>[B] | STOCKPILED<br>TONS | TOTAL      | TOTAL POUNDS PER CAPITA PER<br>DAY |
|--------------------|-----------------------|----------------------|--------------------|------------|------------------------------------|
| 416,129.00         | 0                     | 227,534.00           |                    | 643,663.00 | 10.98                              |