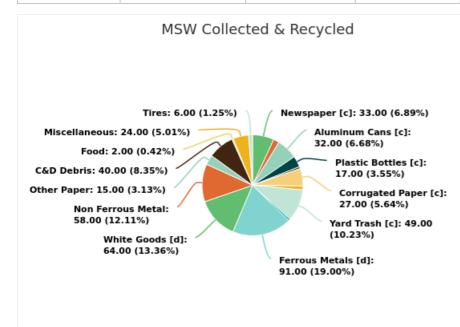

#### MSW Collected & Recycled

#### Member:

### Escambia County

## Displaying 18 results

| MATERIAL TYPE        | TONS OF MSW COLLECTED | TONS OF MSW RECYCLED | % MSW RECYCLED |
|----------------------|-----------------------|----------------------|----------------|
| Newspaper [c]        | 13,017.00             | 4,306.00             | 33%            |
| Glass [c]            | 13,018.00             | 1,147.00             | 9%             |
| Aluminum Cans [c]    | 6,509.00              | 2,106.00             | 32%            |
| Plastic Bottles [c]  | 6,508.00              | 1,103.00             | 17%            |
| Steel Cans [c]       | 6,507.00              | 199.00               | 3%             |
| Corrugated Paper [c] | 45,561.00             | 12,324.00            | 27%            |
| Office Paper [c]     | 6,509.00              | 381.00               | 6%             |
| Yard Trash [c]       | 65,087.00             | 31,812.00            | 49%            |
| Other Plastics       | 26,035.00             | 826.00               | 3%             |
| Ferrous Metals [d]   | 52,070.00             | 47,490.00            | 91%            |
| White Goods [d]      | 13,017.00             | 8,357.00             | 64%            |
| Non Ferrous Metal    | 13,018.00             | 7,606.00             | 58%            |
| Other Paper          | 26,035.00             | 3,820.00             | 15%            |
| Textiles             | 13,017.00             | 0                    | 0%             |
| C&D Debris           | 214,090.00            | 86,362.00            | 40%            |
| Food                 | 39,052.00             | 729.00               | 2%             |
| Miscellaneous        | 78,104.00             | 18,556.00            | 24%            |
| Tires                | 6,509.00              | 410.00               | 6%             |
| Total                | 643,663.00            | 227,534.00           | 35.35          |